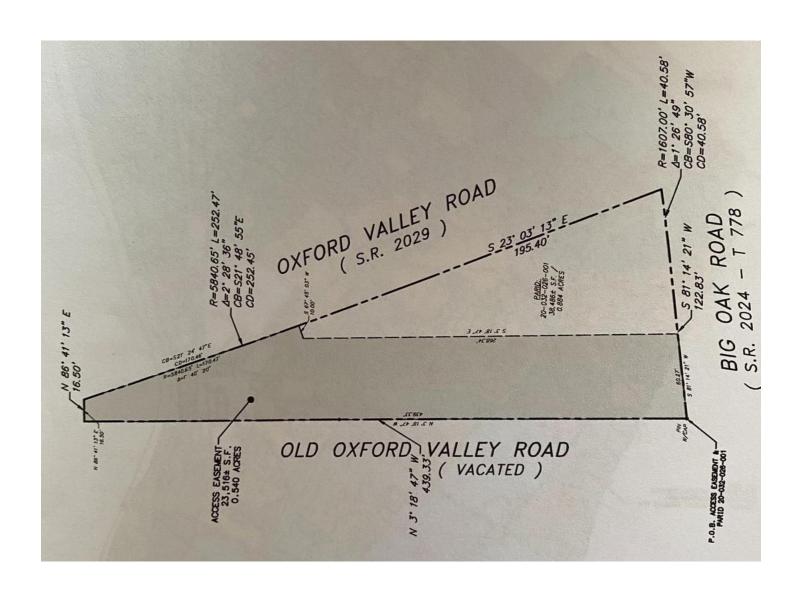

## **AVAILABLE FOR SALE**

NW Corner of Oxford Valley & Big Oak Road Yardley, PA 19067

\$599,000 0.88 ACRES

ZONED C-2 Commercial Highway Services

Dan McCloskey, GRI, MBA RE/MAX Properties, Ltd.

McCloskeyRemax@gmail.com Office: (215)-968-7400

Cell: (215)-669-8333

Nearly 1 acre located at the High visibility corner at Oxford Valley and Big Oak Rds! This corner parcel was recently increased in size by township deeding of a portion of former adjacent road to the subject parcel.