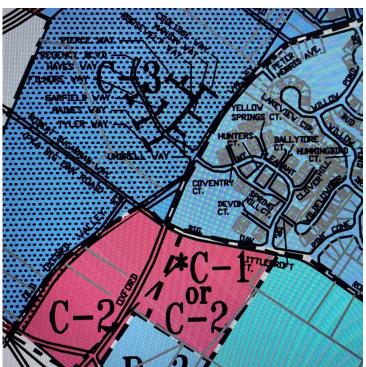

## **AVAILABLE FOR SALE**

NW Corner of Oxford Valley & Big Oak Road Yardley, PA 19067

\$599,000 0.88 ACRES

ZONED C-2 Commercial Highway Services

Dan McCloskey, GRI, MBA RE/MAX Properties, Ltd.

McCloskeyRemax@gmail.com Office: (215)-968-7400