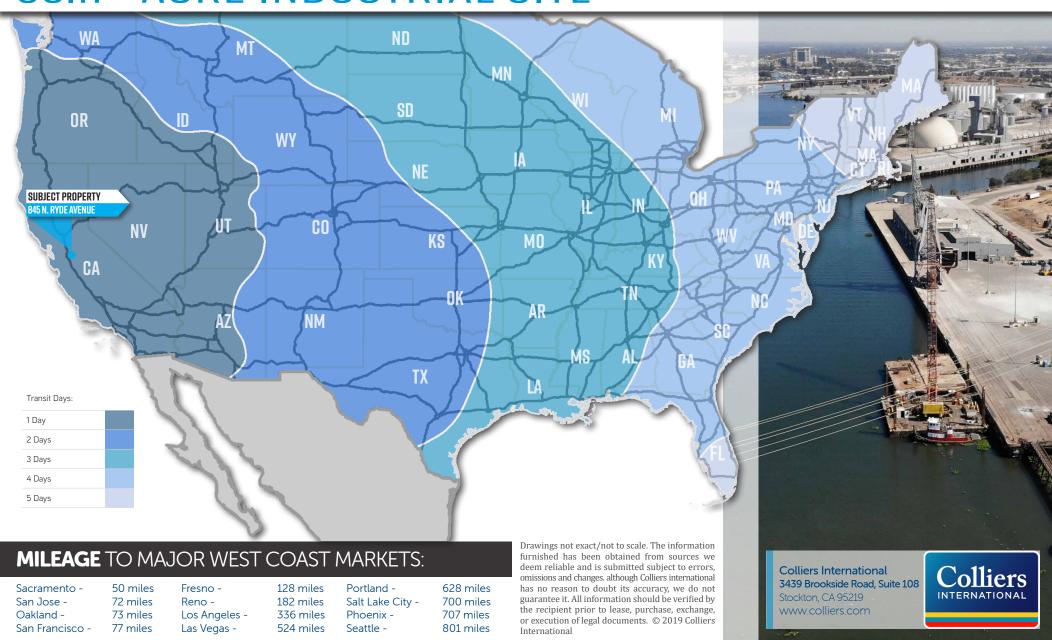

oing in and out of Sacramento, as the Port of Sacramento is a container free port.
- The deepwater channel is approximately 35 feet deep, handling ships up to 900 feet and 60,000 tons.

#### **PROPERTY SPECIFICATIONS:**

ACRES: +35.11

**ZONING:** I-G. General Industrial

> I-L, Limited Industrial (City of Stockton)

WATER: California Water Service

City of Stockton **SEWER:** STORM: City of Stockton

**GAS & ELECTRIC:** PG&F

Located directly on the North shore of the Port of Stockton.

Excellent access to I-5 and Hwy 99 via the crosstown freeway (Highway 4).



**Exclusive Brokers - Industrial Services Team:** Gregory O'Leary, SIOR Mike Goldstein, SIOR

D+12094755108 

**Executive Vice President** Executive Managing Director D+12094755106



STOCKTON, CALIFORNIA



STOCKTON, CALIFORNIA



STOCKTON, CALIFORNIA