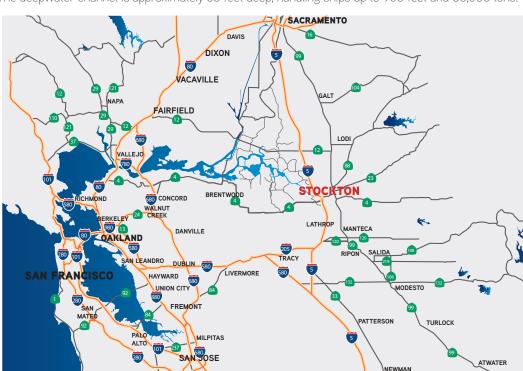

STOCKTON, CALIFORNIA

### STOCKTON DEEP WATER CHANNEL

#### Port of Stockton

The Port of Stockton is a major inland deepwater port in Stockton, California located on the Stockton Channel and San Joaquin River before it joins the Sacramento River to empty into Suisun Bay, eighty miles inland. The port sits on about 4,200 acres, and occupies an island in the Sacramento-San Joaquin River Delta, and a portion of a neighborhood known as Boggs Tract. It is governed by a commission appointed by the City of Stockton and San Joaquin County. In 2012 it supported 4,500 jobs and made about \$4.9 million in local tax funds.