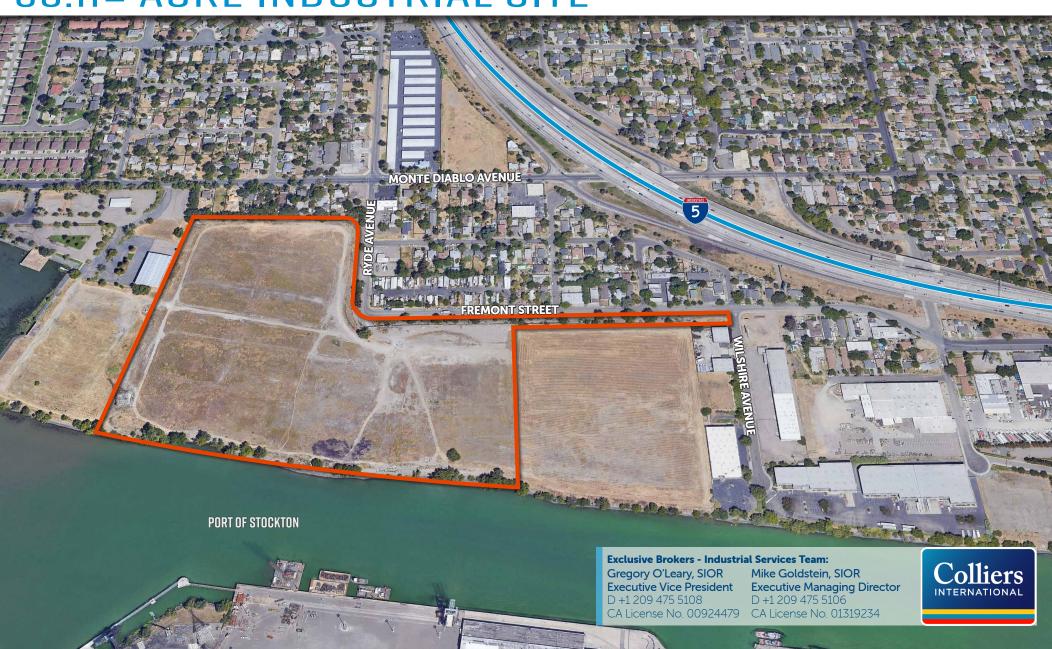

### 35.11± ACRE INDUSTRIAL SITE

#### **PROPERTY SPECIFICATIONS:**

ACRES: +35.11

**ZONING:** I-G. General Industrial

> I-L, Limited Industrial (City of Stockton)

WATER: California Water Service

City of Stockton **SEWER:** STORM: City of Stockton

**GAS & ELECTRIC:** PG&F

Located directly on the North shore of the Port of Stockton.

Excellent access to I-5 and Hwy 99 via the crosstown freeway (Highway 4).

**Exclusive Brokers - Industrial Services Team:** Gregory O'Leary, SIOR Mike Goldstein, SIOR