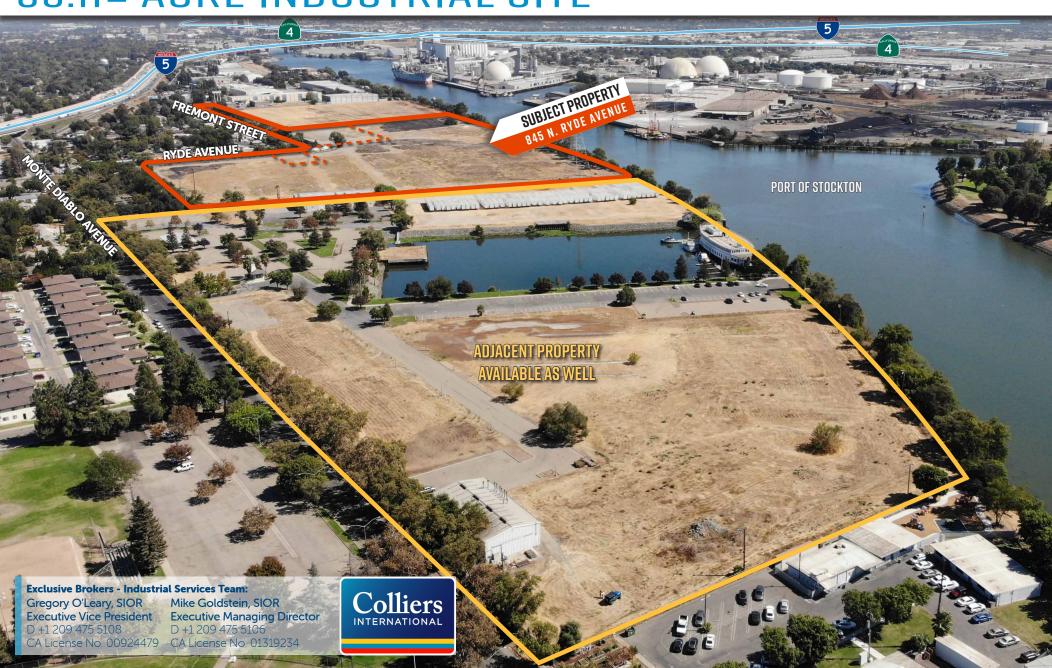

## 845 N. RYDE AVENUE

STOCKTON, CALIFORNIA

### 35.11± ACRE INDUSTRIAL SITE

**GAS & ELECTRIC:** PG&F

Located directly on the North shore of the Port of Stockton.

Excellent access to I-5 and Hwy 99 via the crosstown freeway (Highway 4).

**Exclusive Brokers - Industrial Services Team:** Gregory O'Leary, SIOR Mike Goldstein, SIOR