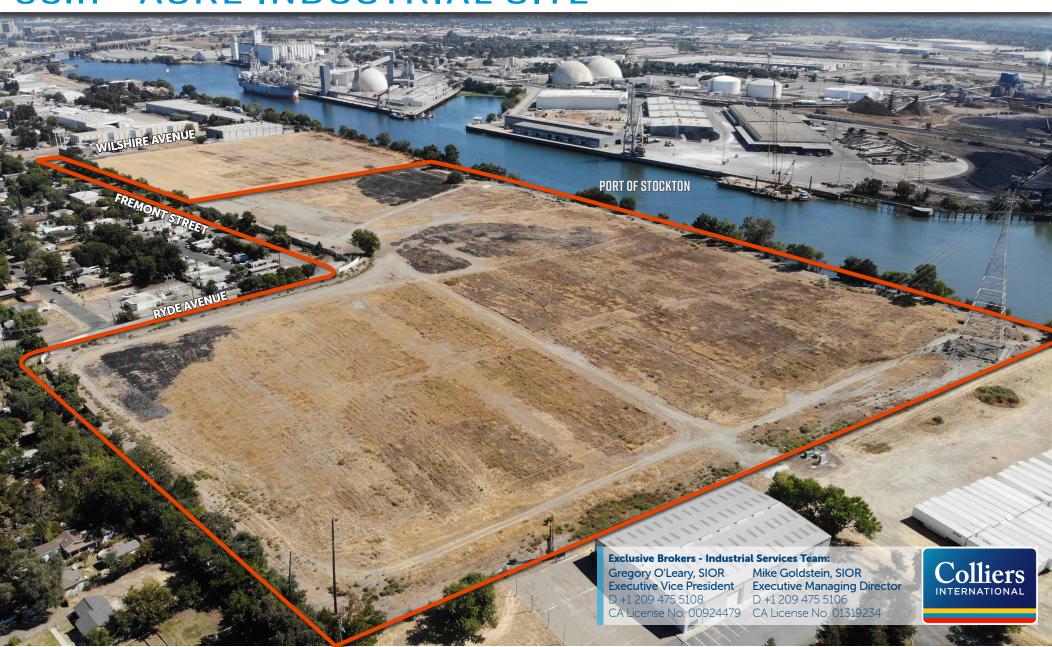

### 35.11± ACRE INDUSTRIAL SITE

#### Port of Stockton

The Port of Stockton is a major inland deepwater port in Stockton, California located on the Stockton Channel and San Joaquin River before it joins the Sacramento River to empty into Suisun Bay, eighty miles inland. The port sits on about 4,200 acres, and occupies an island in the Sacramento-San Joaquin River Delta, and a portion of a neighborhood known as Boggs Tract. It is governed by a commission appointed by the City of Stockton and San Joaquin County. In 2012 it supported 4,500 jobs and made about \$4.9 million in local tax funds.

**GAS & ELECTRIC:** PG&F

Located directly on the North shore of the Port of Stockton.

Excellent access to I-5 and Hwy 99 via the crosstown freeway (Highway 4).

**Exclusive Brokers - Industrial Services Team:** Gregory O'Leary, SIOR Mike Goldstein, SIOR