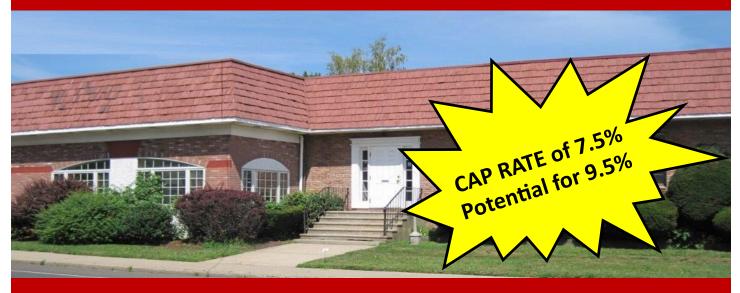

## FOR SALE - MILFORD **THREE BUILDINGS 360 NEW HAVEN AVENUE**

## **OFFERED AT \$1,250,000**

commercial

- 3 buildings totaling 15,046 SF space with multiple private offices, conference rooms and storage space
- Security system
- Solar panels on one building