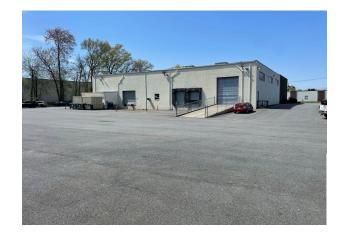

### New roof installed 2023

- Large paved parking lot
- Headquarters quality facility
- Fully Air Conditioned Office & Warehouse
- High bay warehouse
- Recently renovated office space with private offices and bullpen
- Well kept grounds
- Large paved parking lot
- Excellent loading with oversize drive-in and up to 3 tailgate doors