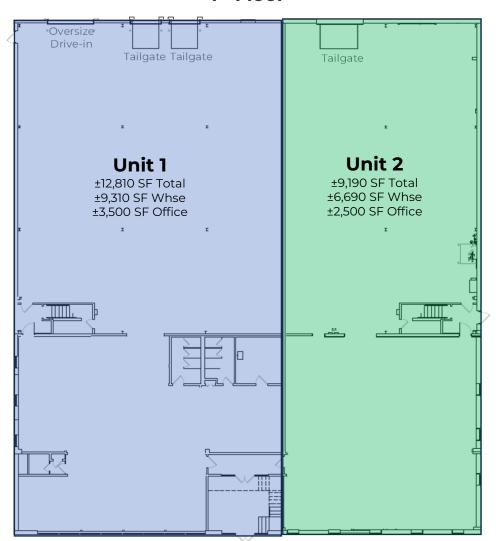

## Single or Multi-Tenant Industrial FOR LEASE

| Space Breakdown | FULL BUILDING   | UNIT 1          | UNIT 2          |
|-----------------|-----------------|-----------------|-----------------|
| Unit Size       | ±22,000         | ±12,810         | 9,190           |
| Warehouse (SF)  | ±16,000         | ±9,310 SF       | ±6,690          |
| Office (SF)     | ±6,000          | ±3,500          | ±2,500          |
| Ceiling Height  | 22'             | 22'             | 22'             |
| Loading Docks   | 3               | 2               | 1               |
| Drive-ins       | 1               | 1               | 0               |
| Power           | 800A @ 208V, 3P | 400A @ 208V, 3P | 400A @ 208V, 3P |

#### 1st Floor