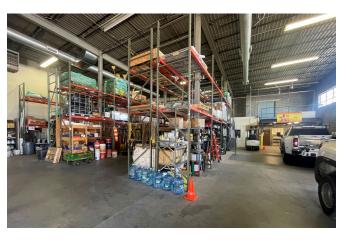

### New roof installed 2023

- Large paved parking lot
- Headquarters quality facility
- Fully Air Conditioned Office & Warehouse
- High bay warehouse
- Recently renovated office space with private offices and bullpen
- Well kept grounds
- Large paved parking lot
- Excellent loading with oversize drive-in and up to 3 tailgate doors