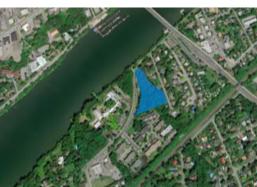

## LAND DESCRIPTION

116,788 sq. ft. lot facing Manoir Rouville-Campbell with mature trees and stream. Approval pending for a 37-unit upscale multi-residential project (zoning compliant).

# MAIN ATTRACTIONS OF THE AREA

Mountain view

Facing Manoir Rouville-Campbell.

Beautiful land with mature trees and stream, etc