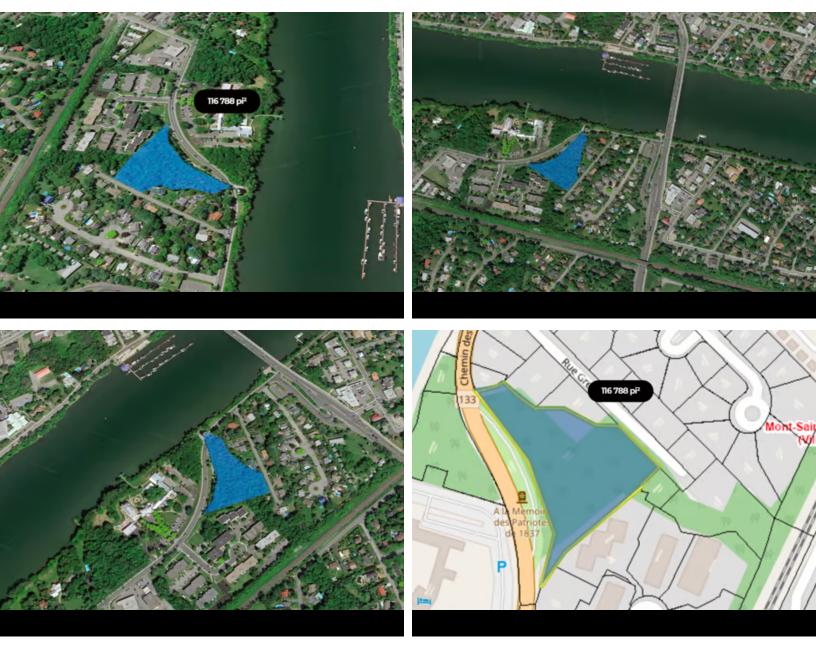

## LAND DESCRIPTION

116,788 sq. ft. lot facing Manoir Rouville-Campbell with mature trees and stream. Approval pending for a 37-unit upscale multi-residential project (zoning compliant).

#### AREA

116 788 SQ. Ft.

### CADASTRAL NUMBER

3 955 659

#### ZONING

H-45