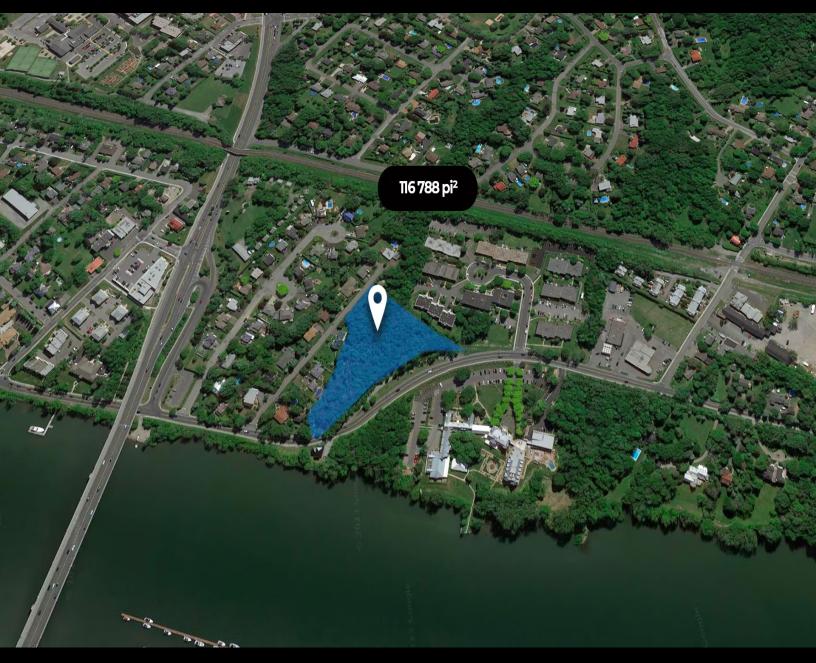

## LAND DESCRIPTION

116,788 sq. ft. lot facing Manoir Rouville-Campbell with mature trees and stream. Approval pending for a 37-unit upscale multi-residential project (zoning compliant).

#### AREA

116 788 SQ. Ft.

# MAIN ATTRACTIONS OF THE AREA

Mountain view

Facing Manoir Rouville-Campbell.

Beautiful land with mature trees and stream, etc