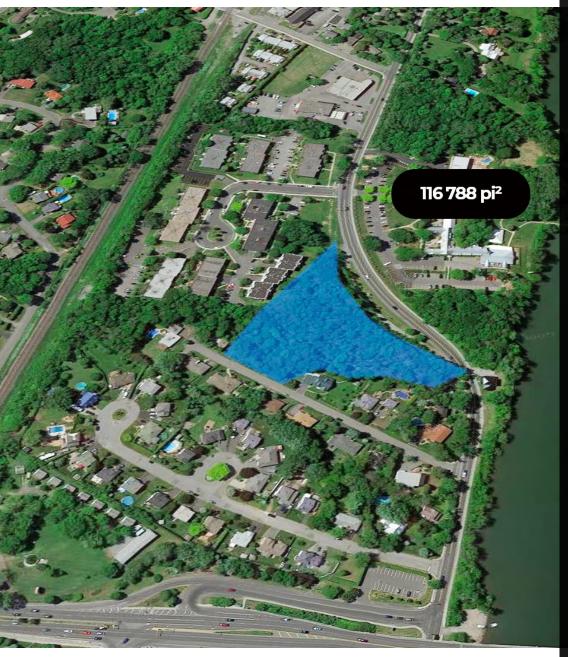

## LAND DESCRIPTION

116,788 sq. ft. lot facing Manoir Rouville-Campbell with mature trees and stream. Approval pending for a 37-unit upscale multi-residential project (zoning compliant).

#### AREA

116 788 SQ. Ft.

# MAIN ATTRACTIONS OF THE AREA

Mountain view

Facing Manoir Rouville-Campbell.

Beautiful land with mature trees and stream, etc