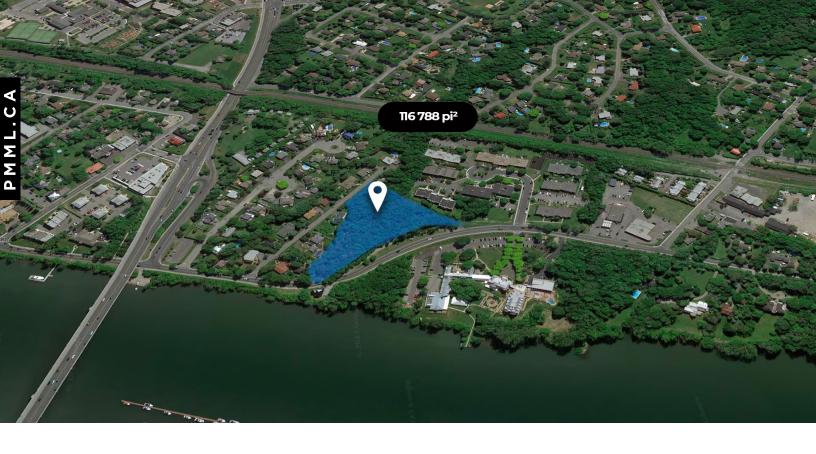

## LAND DESCRIPTION

116,788 sq. ft. lot facing Manoir Rouville-Campbell with mature trees and stream. Approval pending for a 37-unit upscale multi-residential project (zoning compliant).

#### AREA

116 788 SQ. Ft.

# MAIN ATTRACTIONS OF THE AREA

Mountain view

Facing Manoir Rouville-Campbell.

Beautiful land with mature trees and stream, etc