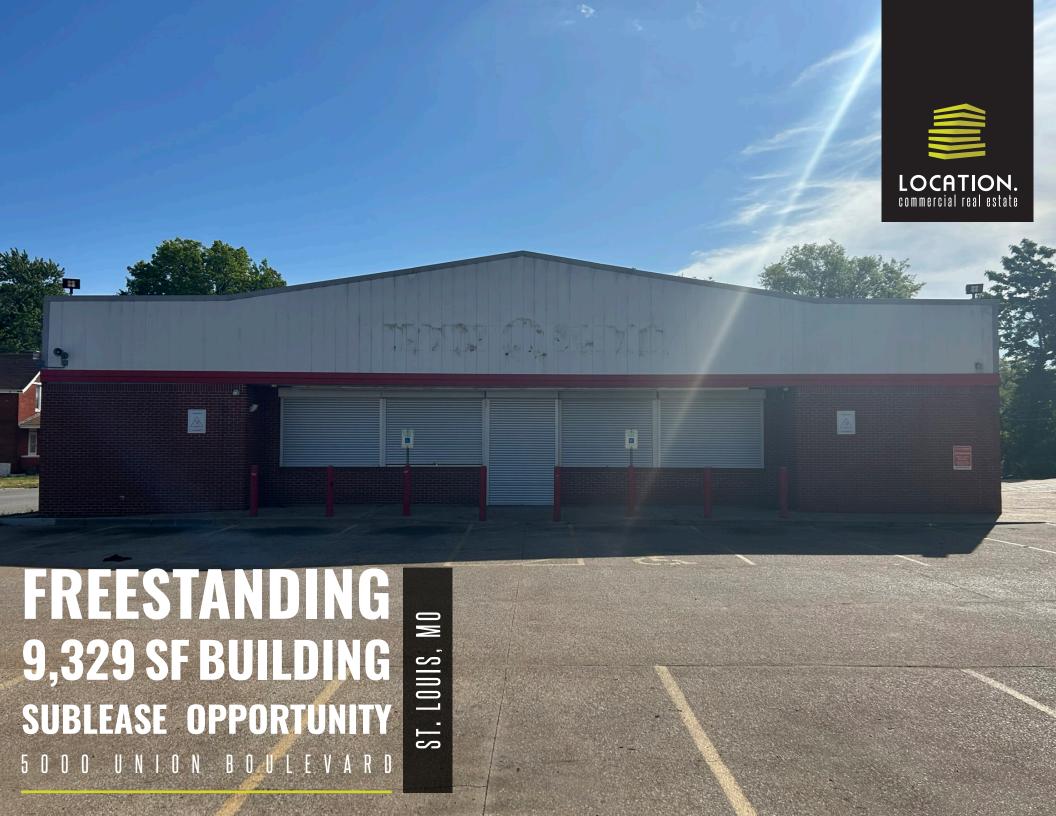

- 9.329 SF SUBLEASE **OPPORTUNITY IN ST. LOUIS, MO**
- LEASE EXPIRES 1/31/32
- PRIME LOCATION AT THE SIGNALIZED CORNER OF LILLIAN **AND UNION BLVD**
- PYLON SIGNAGE AVAILABLE
- PLEASE CONTACT BROKER FOR **MORE DETAILS**