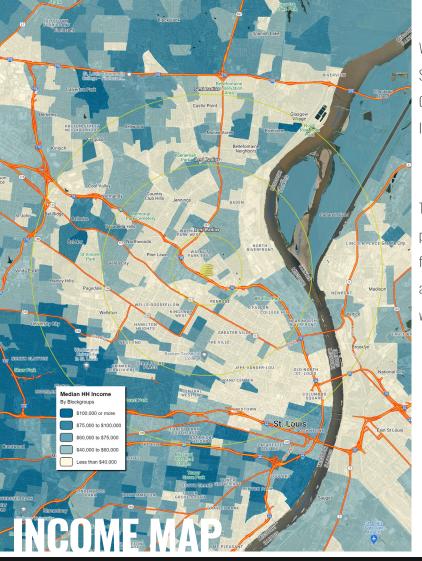

## **DEMOGRAPHICS**

|               | 1 mile   | 3 miles  | 5 miles  |
|---------------|----------|----------|----------|
| POPULATION    | 8,606    | 92,790   | 248,357  |
| HOUSEHOLDS    | 3,771    | 40,028   | 111,108  |
| EMPLOYEES     | 3,801    | 26,966   | 124,952  |
| MED HH INCOME | \$34,195 | \$37,605 | \$48,861 |