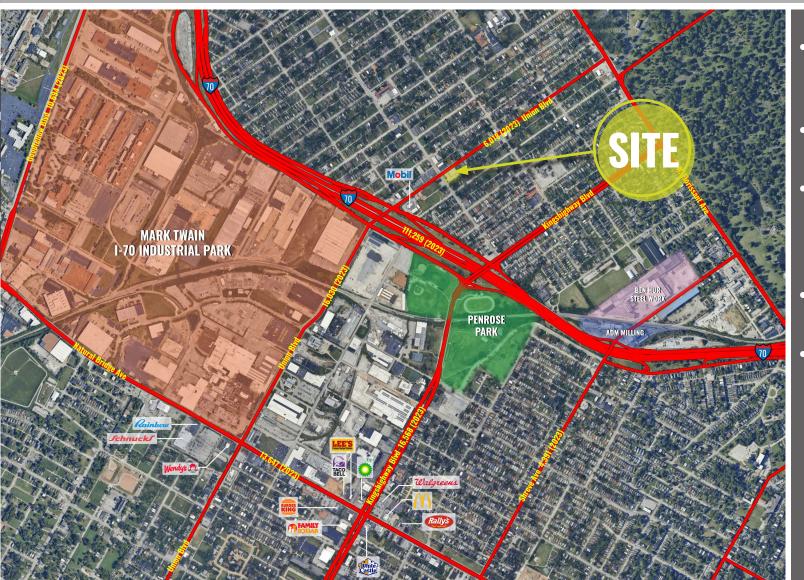

## TRADE AREA OVERVIEW

Walnut Park East is one of several neighborhoods in northwest St. Louis. It is bounded by West Florissant Avenue (Calvary Cemetery) to the northeast. Emerson Avenue to the southeast. Interstate Highway 70 (I-70) to the southwest and west, and Riverview Boulevard to the northwest.

The Walnut Park East neighborhood occupies the central position in the cluster of northwest St. Louis communities found by it and the Mark Twain neighborhood, to the southeast, and Walnut Park West, to the northwest. It was developed as a working-class residential community over the first half of this century.

## AREA RETAIL | RESTAURANTS

FAMILY DOLLAR

Walgreens

www.LocationCRE.com

314.818.1567 (OFFICE) 314.560.0781 (MOBILE) Tony@LocationCRE.com SCOTT BITNEY 314.818.1500 (OFFICE)

314.276.4673 (MOBILE) Scott@LocationCRE.com