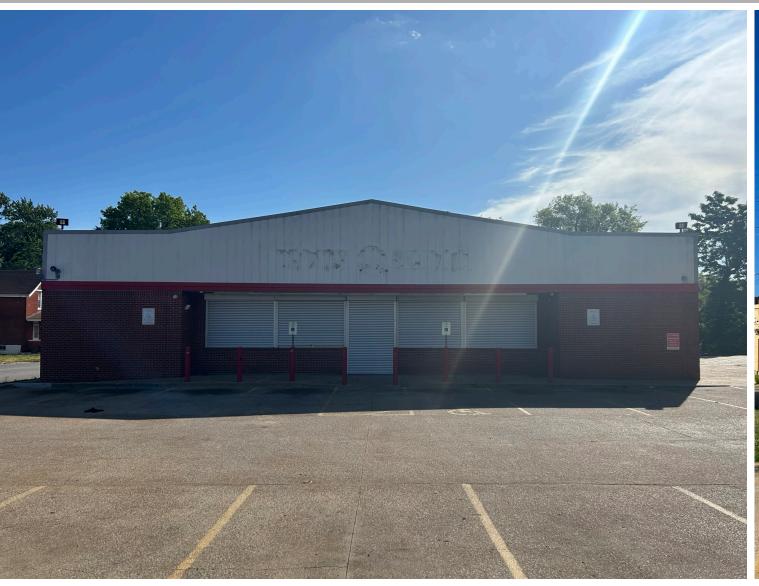

- 9.329 SF SUBLEASE **OPPORTUNITY IN ST. LOUIS, MO**
- LEASE EXPIRES 1/31/32
- PRIME LOCATION AT THE SIGNALIZED CORNER OF LILLIAN **AND UNION BLVD**
- PYLON SIGNAGE AVAILABLE
- PLEASE CONTACT BROKER FOR **MORE DETAILS**