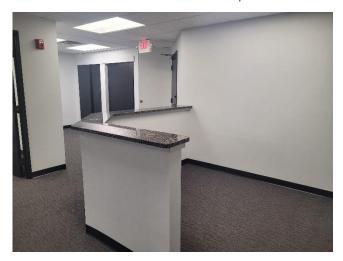

large and small users. Businesses can utilize an additional conference center, and employees can enjoy lunch in an outdoor picnic area that's steps to an assortment of casual dining options, such as Panera Bread, First Watch, and Piada Italian Street Food at the neighboring Shops at Worthington Square Mall. We have newly installed charging stations for your vehicles. Businesses can take advantage of this positioning while also capitalizing on the direct access to I-270, which leads to Downtown Columbus in a 16-minute drive and Ohio State University in under 11 minutes. Corporate Hill at 100 W Old Wilson Bridge Road is an ideal location for businesses in need of move-in ready space in a thriving community.







FLOOR PLAN | Suite 106

□ 4,126 SF













### FLOOR PLAN | Suite 115















#### FLOOR PLAN | Suite 201

□ 2,148 SF









#### FLOOR PLAN | Suite 207

□ 2,785 SF











#### **Traffic Report**



### 100 W. Old Wilson Bridge Road Worthington, Ohio 43085

#### **Demographics Report**



100 W. Old Wilson Bridge Road Worthington, Ohio 43085



### FOR LEASE

**INQUIRE FOR MORE INFORMATION** 

100 W. Old Wilson Bridge Road Worthington, Ohio 43085





470 Olde Worthington Road, Suite 101 Westerville, OH 43082

P: 614-540-2404 | F: 614-540-2426

www.drk-realty.com

#### **AMIE LENHART**

Sales and Leasing Agent, Realtor alenhart@drk-realty.com

Cell: 614-893-3513