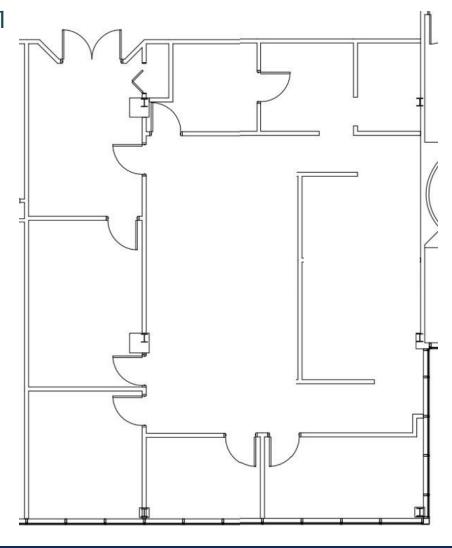

tional conference center, and employees can enjoy lunch in an outdoor picnic area that's steps to an assortment of casual dining options, such as Panera Bread, First Watch, and Piada Italian Street Food at the neighboring Shops at Worthington Square Mall. We have newly installed charging stations for your vehicles. Businesses can take advantage of this positioning while also capitalizing on the direct access to I-270, which leads to Downtown Columbus in a 16-minute drive and Ohio State University in under 11 minutes. Corporate Hill at 100 W Old Wilson Bridge Road is an ideal location for businesses in need of move-in ready space in a thriving community.







FLOOR PLAN | Suite 106

□ 4,126 SF













### FLOOR PLAN | Suite 115















#### FLOOR PLAN | Suite 201

□ 2,148 SF









#### FLOOR PLAN | Suite 207

□ 2,785 SF











#### **Traffic Report**



### 100 W. Old Wilson Bridge Road Worthington, Ohio 43085

#### **Demographics Report**



100 W. Old Wilson Bridge Road Worthington, Ohio 43085



### FOR LEASE

**INQUIRE FOR MORE INFORMATION** 

100 W. Old Wilson Bridge Road Worthington, Ohio 43085





470 Olde Worthington Road, Suite 101 Westerville, OH 43082

P: 614-540-2404 | F: 614-540-2426

www.drk-realty.com

#### **AMIE LENHART**

Sales and Leasing Agent, Realtor alenhart@drk-realty.com

Cell: 614-893-3513