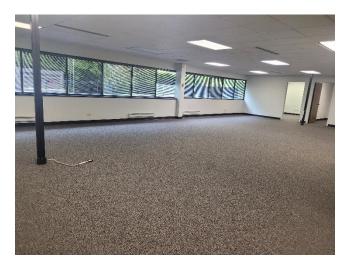

#### 100 W. Old Wilson Bridge Road Worthington, Ohio 43085

**Property Details:** Corporate Hill II is a perfectly positioned multi-tenant office building offering move-in ready suites at the heart of an affluent community of Worthington. The three-story, 98,145-square-foot building starts at a neatly decorated lobby with an attractive atrium. Take the two elevators up into fully built-out suites, which can be further customized to meet individual tenant needs and accommodate large and small users. Businesses can utilize an additional conference center, and employees can enjoy lunch in an outdoor picnic area that's steps to an assortment of casual dining options, such as Panera Bread, First Watch, and Piada Italian Street Food at the neighboring Shops at Worthington Square Mall. We have newly installed charging stations for your vehicles. Businesses can take advantage of this positioning while also capitalizing on the direct access to I-270, which leads to Downtown Columbus in a 16-minute drive and Ohio State University in under 11 minutes. Corporate Hill at 100 W Old Wilson Bridge Road is an ideal location for businesses in need of move-in ready space in a thriving community.