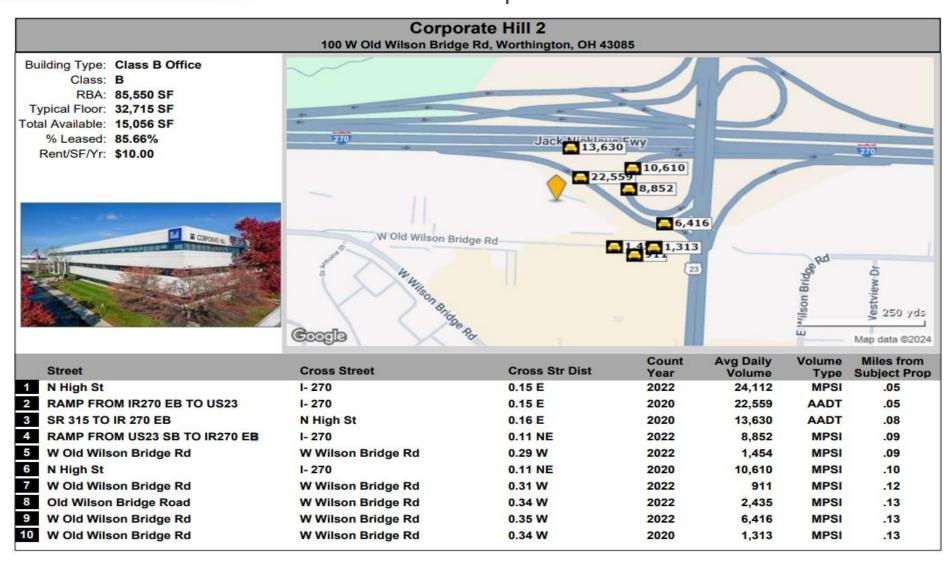

#### **Traffic Report**

### 100 W. Old Wilson Bridge Road Worthington, Ohio 43085