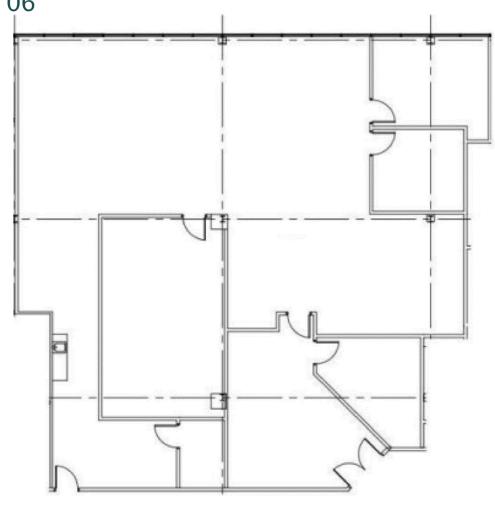

t individual tenant needs and accommodate large and small users. Businesses can utilize an additional conference center, and employees can enjoy lunch in an outdoor picnic area that's steps to an assortment of casual dining options, such as Panera Bread, First Watch, and Piada Italian Street Food at the neighboring Shops at Worthington Square Mall. We have newly installed charging stations for your vehicles. Businesses can take advantage of this positioning while also capitalizing on the direct access to I-270, which leads to Downtown Columbus in a 16-minute drive and Ohio State University in under 11 minutes. Corporate Hill at 100 W Old Wilson Bridge Road is an ideal location for businesses in need of move-in ready space in a thriving community.







FLOOR PLAN | Suite 106

□ 4,126 SF













### FLOOR PLAN | Suite 115















#### FLOOR PLAN | Suite 201

□ 2,148 SF









#### FLOOR PLAN | Suite 207

□ 2,785 SF











#### **Traffic Report**



### 100 W. Old Wilson Bridge Road Worthington, Ohio 43085

#### **Demographics Report**



100 W. Old Wilson Bridge Road Worthington, Ohio 43085



### FOR LEASE

**INQUIRE FOR MORE INFORMATION** 

100 W. Old Wilson Bridge Road Worthington, Ohio 43085





470 Olde Worthington Road, Suite 101 Westerville, OH 43082

P: 614-540-2404 | F: 614-540-2426

www.drk-realty.com

#### **AMIE LENHART**

Sales and Leasing Agent, Realtor alenhart@drk-realty.com

Cell: 614-893-3513