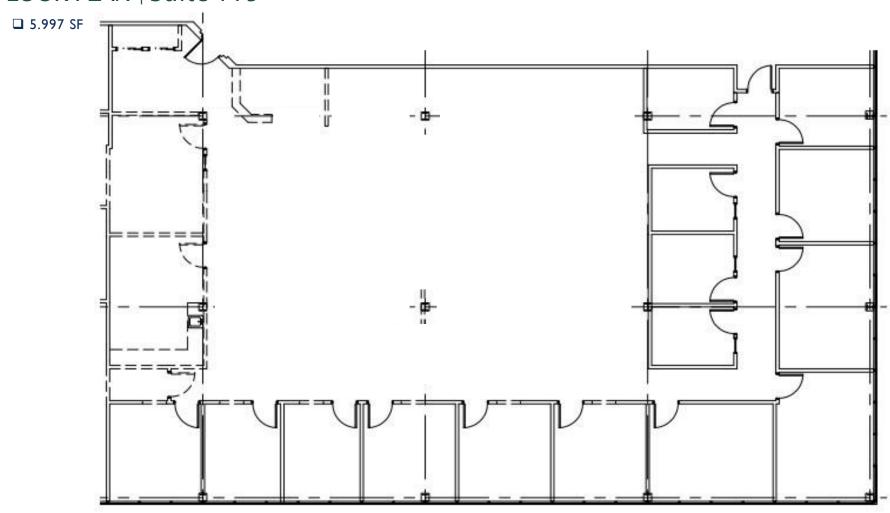

e large and small users. Businesses can utilize an additional conference center, and employees can enjoy lunch in an outdoor picnic area that's steps to an assortment of casual dining options, such as Panera Bread, First Watch, and Piada Italian Street Food at the neighboring Shops at Worthington Square Mall. We have newly installed charging stations for your vehicles. Businesses can take advantage of this positioning while also capitalizing on the direct access to I-270, which leads to Downtown Columbus in a 16-minute drive and Ohio State University in under 11 minutes. Corporate Hill at 100 W Old Wilson Bridge Road is an ideal location for businesses in need of move-in ready space in a thriving community.







FLOOR PLAN | Suite 106

□ 4,126 SF













### FLOOR PLAN | Suite 115















#### FLOOR PLAN | Suite 201

□ 2,148 SF









#### FLOOR PLAN | Suite 207

□ 2,785 SF











#### **Traffic Report**



### 100 W. Old Wilson Bridge Road Worthington, Ohio 43085

#### **Demographics Report**



100 W. Old Wilson Bridge Road Worthington, Ohio 43085



### FOR LEASE

**INQUIRE FOR MORE INFORMATION** 

100 W. Old Wilson Bridge Road Worthington, Ohio 43085





470 Olde Worthington Road, Suite 101 Westerville, OH 43082

P: 614-540-2404 | F: 614-540-2426

www.drk-realty.com

#### **AMIE LENHART**

Sales and Leasing Agent, Realtor alenhart@drk-realty.com

Cell: 614-893-3513