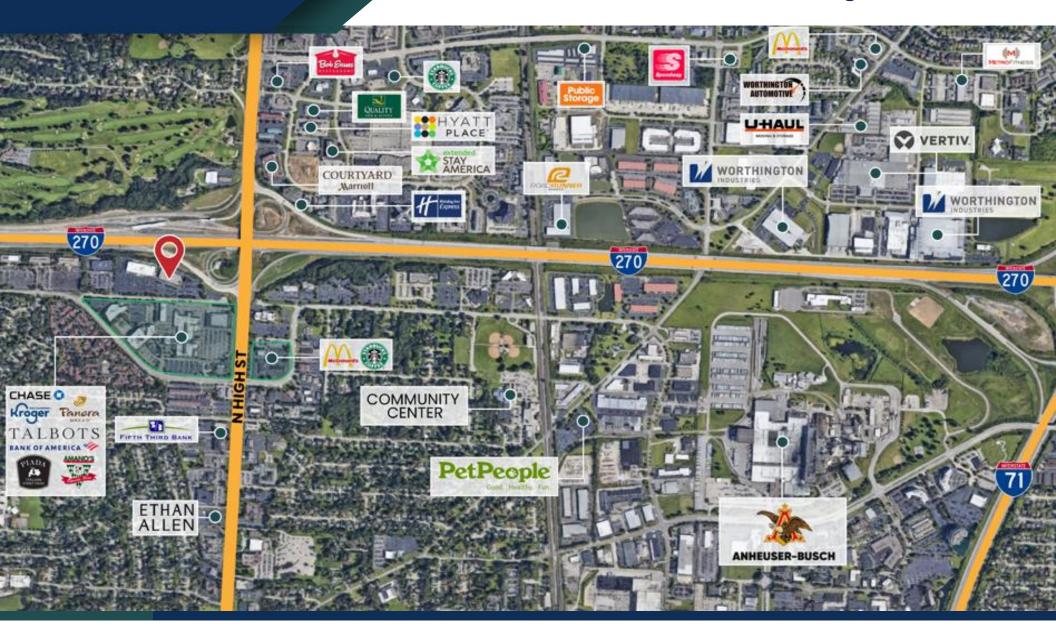

#### 100 W. Old Wilson Bridge Road Worthington, Ohio 43085

**Property Details:** Corporate Hill II is a perfectly positioned multi-tenant office building offering move-in ready suites at the heart of an affluent community of Worthington. The three-story, 98,145-square-foot building starts at a neatly decorated lobby with an attractive atrium. Take the two elevators up into fully built-out suites, which can be further customized to meet individual tenant needs and accommodate large and small users. Businesses can utilize an additional conference center, and employees can enjoy lunch in an outdoor picnic area that's steps to an assortment of casual dining options, such as Panera Bread, First Watch, and Piada Italian Street Food at the neighboring Shops at Worthington Square Mall. We have newly installed charging stations for your vehicles. Businesses can take advantage of this positioning while also capitalizing on the direct access to I-270, which leads to Downtown Columbus in a 16-minute drive and Ohio State University in under 11 minutes. Corporate Hill at 100 W Old Wilson Bridge Road is an ideal location for businesses in need of move-in ready space in a thriving community.