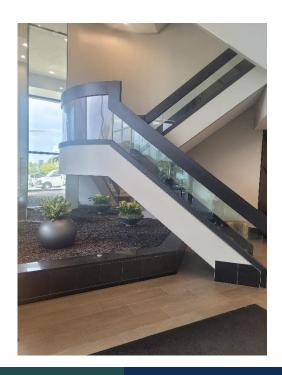

#### 100 W. Old Wilson Bridge Road Worthington, Ohio 43085

**Property Details:** Corporate Hill II is a perfectly positioned multi-tenant office building offering move-in ready suites at the heart of an affluent community of Worthington. The three-story, 98,145-square-foot building starts at a neatly decorated lobby with an attractive atrium. Take the two elevators up into fully built-out suites, which can be further customized to meet individual tenant needs and accommodate large and small users. Businesses can utilize an additional conference center, and employees can enjoy lunch in an outdoor picnic area that's steps to an assortment of casual dining options, such as Panera Bread, First Watch, and Piada Italian Street Food at the neighboring Shops at Worthington Square Mall. We have newly installed charging stations for your vehicles. Businesses can take advantage of this positioning while also capitalizing on the direct access to I-270, which leads to Downtown Columbus in a 16-minute drive and Ohio State University in under 11 minutes. Corporate Hill at 100 W Old Wilson Bridge Road is an ideal location for businesses in need of move-in ready space in a thriving community.