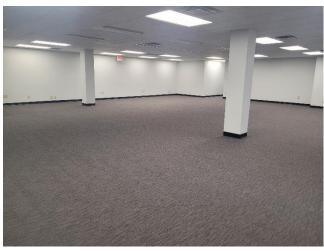

and small users. Businesses can utilize an additional conference center, and employees can enjoy lunch in an outdoor picnic area that's steps to an assortment of casual dining options, such as Panera Bread, First Watch, and Piada Italian Street Food at the neighboring Shops at Worthington Square Mall. We have newly installed charging stations for your vehicles. Businesses can take advantage of this positioning while also capitalizing on the direct access to I-270, which leads to Downtown Columbus in a 16-minute drive and Ohio State University in under 11 minutes. Corporate Hill at 100 W Old Wilson Bridge Road is an ideal location for businesses in need of move-in ready space in a thriving community.







FLOOR PLAN | Suite 106

□ 4,126 SF













### FLOOR PLAN | Suite 115















#### FLOOR PLAN | Suite 201

□ 2,148 SF









#### FLOOR PLAN | Suite 207

□ 2,785 SF











#### **Traffic Report**



### 100 W. Old Wilson Bridge Road Worthington, Ohio 43085

#### **Demographics Report**



100 W. Old Wilson Bridge Road Worthington, Ohio 43085



### FOR LEASE

**INQUIRE FOR MORE INFORMATION** 

100 W. Old Wilson Bridge Road Worthington, Ohio 43085





470 Olde Worthington Road, Suite 101 Westerville, OH 43082

P: 614-540-2404 | F: 614-540-2426

www.drk-realty.com

#### **AMIE LENHART**

Sales and Leasing Agent, Realtor alenhart@drk-realty.com

Cell: 614-893-3513