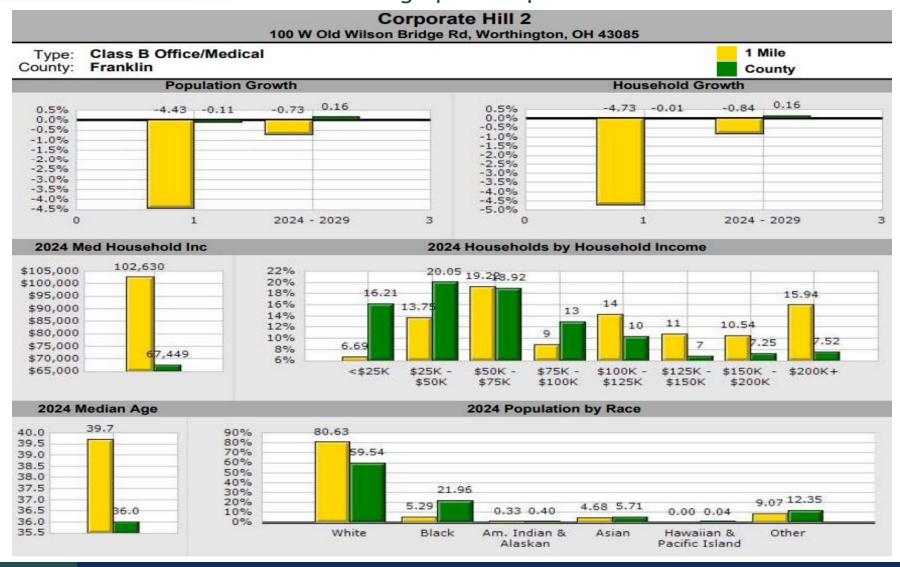

#### **Demographics Report**

100 W. Old Wilson Bridge Road Worthington, Ohio 43085