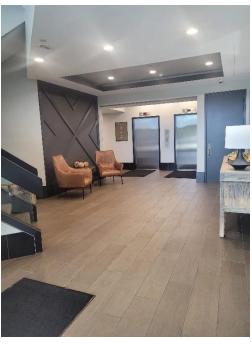

#### 100 W. Old Wilson Bridge Road Worthington, Ohio 43085

**Property Details:** Corporate Hill II is a perfectly positioned multi-tenant office building offering move-in ready suites at the heart of an affluent community of Worthington. The three-story, 98,145-square-foot building starts at a neatly decorated lobby with an attractive atrium. Take the two elevators up into fully built-out suites, which can be further customized to meet individual tenant needs and accommodate large and small users. Businesses can utilize an additional conference center, and employees can enjoy lunch in an outdoor picnic area that's steps to an assortment of casual dining options, such as Panera Bread, First Watch, and Piada Italian Street Food at the neighboring Shops at Worthington Square Mall. We have newly installed charging stations for your vehicles. Businesses can take advantage of this positioning while also capitalizing on the direct access to I-270, which leads to Downtown Columbus in a 16-minute drive and Ohio State University in under 11 minutes. Corporate Hill at 100 W Old Wilson Bridge Road is an ideal location for businesses in need of move-in ready space in a thriving community.