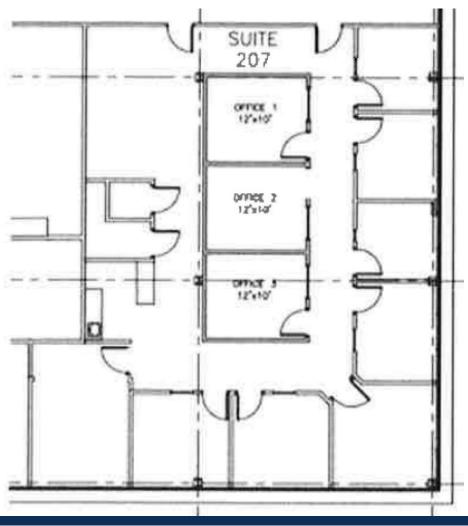

lunch in an outdoor picnic area that's steps to an assortment of casual dining options, such as Panera Bread, First Watch, and Piada Italian Street Food at the neighboring Shops at Worthington Square Mall. We have newly installed charging stations for your vehicles. Businesses can take advantage of this positioning while also capitalizing on the direct access to I-270, which leads to Downtown Columbus in a 16-minute drive and Ohio State University in under 11 minutes. Corporate Hill at 100 W Old Wilson Bridge Road is an ideal location for businesses in need of move-in ready space in a thriving community.







FLOOR PLAN | Suite 106

□ 4,126 SF













### FLOOR PLAN | Suite 115















#### FLOOR PLAN | Suite 201

□ 2,148 SF









#### FLOOR PLAN | Suite 207

□ 2,785 SF











#### **Traffic Report**



### 100 W. Old Wilson Bridge Road Worthington, Ohio 43085

#### **Demographics Report**



100 W. Old Wilson Bridge Road Worthington, Ohio 43085



### FOR LEASE

**INQUIRE FOR MORE INFORMATION** 

100 W. Old Wilson Bridge Road Worthington, Ohio 43085





470 Olde Worthington Road, Suite 101 Westerville, OH 43082

P: 614-540-2404 | F: 614-540-2426

www.drk-realty.com

#### **AMIE LENHART**

Sales and Leasing Agent, Realtor alenhart@drk-realty.com

Cell: 614-893-3513