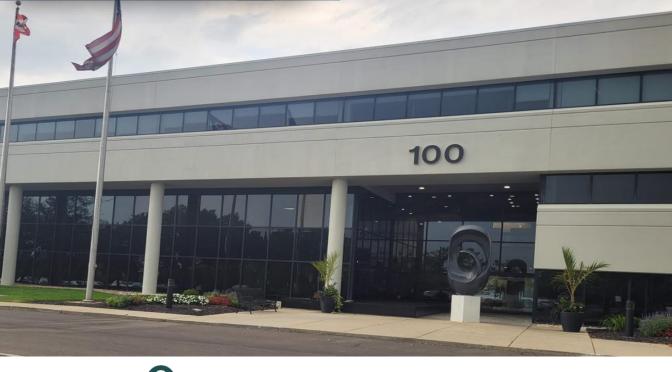

### 100 W. Old Wilson Bridge Road Worthington, Ohio 43085

Utilities and In-Suite Janitorial Included

#### 100 W. Old Wilson Bridge Road Worthington, Ohio 43085

**Property Details:** Corporate Hill II is a perfectly positioned multi-tenant office building offering move-in ready suites at the heart of an affluent community of Worthington. The three-story, 98,145-square-foot building starts at a neatly decorated lobby with an attractive atrium. Take the two elevators up into fully built-out suites, which can be further customized to meet individual tenant needs and accommodate large and small users. Businesses can utilize an additional conference center, and employees can enjoy lunch in an outdoor picnic area that's steps to an assortment of casual dining options, such as Panera Bread, First Watch, and Piada Italian Street Food at the neighboring Shops at Worthington Square Mall. We have newly installed charging stations for your vehicles. Businesses can take advantage of this positioning while also capitalizing on the direct access to I-270, which leads to Downtown Columbus in a 16-minute drive and Ohio State University in under 11 minutes. Corporate Hill at 100 W Old Wilson Bridge Road is an ideal location for businesses in need of move-in ready space in a thriving community.