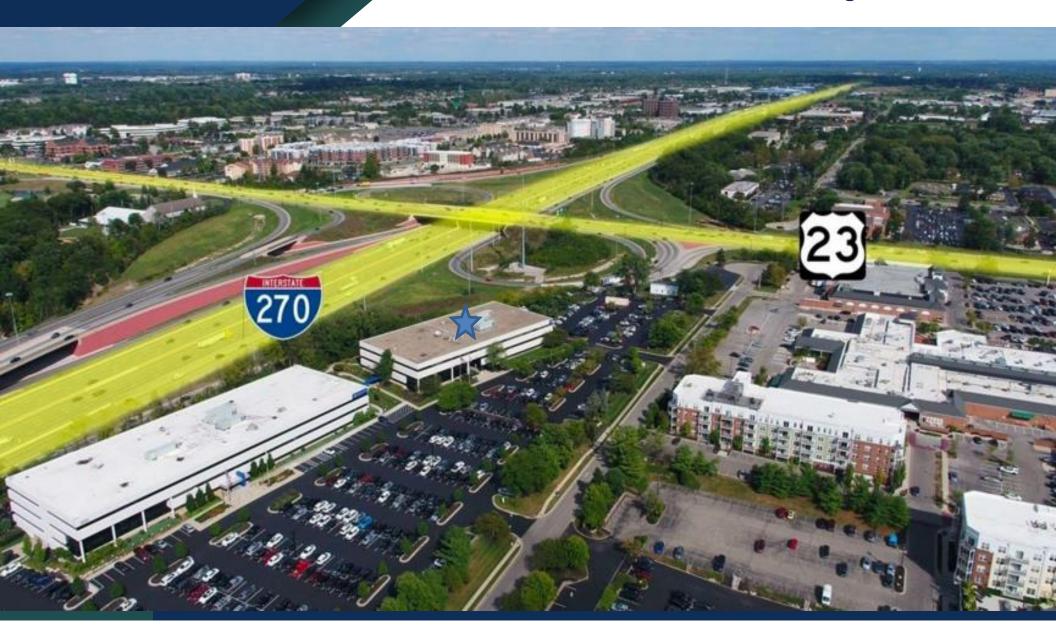

#### **Traffic Report**

### 100 W. Old Wilson Bridge Road Worthington, Ohio 43085