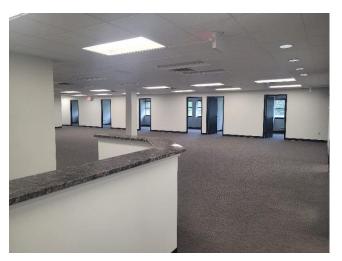

rge and small users. Businesses can utilize an additional conference center, and employees can enjoy lunch in an outdoor picnic area that's steps to an assortment of casual dining options, such as Panera Bread, First Watch, and Piada Italian Street Food at the neighboring Shops at Worthington Square Mall. We have newly installed charging stations for your vehicles. Businesses can take advantage of this positioning while also capitalizing on the direct access to I-270, which leads to Downtown Columbus in a 16-minute drive and Ohio State University in under 11 minutes. Corporate Hill at 100 W Old Wilson Bridge Road is an ideal location for businesses in need of move-in ready space in a thriving community.







FLOOR PLAN | Suite 106

□ 4,126 SF













### FLOOR PLAN | Suite 115















#### FLOOR PLAN | Suite 201

□ 2,148 SF









#### FLOOR PLAN | Suite 207

□ 2,785 SF











#### **Traffic Report**



### 100 W. Old Wilson Bridge Road Worthington, Ohio 43085

#### **Demographics Report**



100 W. Old Wilson Bridge Road Worthington, Ohio 43085



### FOR LEASE

**INQUIRE FOR MORE INFORMATION** 

100 W. Old Wilson Bridge Road Worthington, Ohio 43085





470 Olde Worthington Road, Suite 101 Westerville, OH 43082

P: 614-540-2404 | F: 614-540-2426

www.drk-realty.com

#### **AMIE LENHART**

Sales and Leasing Agent, Realtor alenhart@drk-realty.com

Cell: 614-893-3513