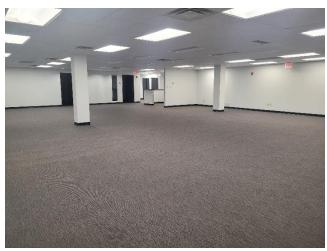

e and small users. Businesses can utilize an additional conference center, and employees can enjoy lunch in an outdoor picnic area that's steps to an assortment of casual dining options, such as Panera Bread, First Watch, and Piada Italian Street Food at the neighboring Shops at Worthington Square Mall. We have newly installed charging stations for your vehicles. Businesses can take advantage of this positioning while also capitalizing on the direct access to I-270, which leads to Downtown Columbus in a 16-minute drive and Ohio State University in under 11 minutes. Corporate Hill at 100 W Old Wilson Bridge Road is an ideal location for businesses in need of move-in ready space in a thriving community.







FLOOR PLAN | Suite 106

□ 4,126 SF













### FLOOR PLAN | Suite 115















#### FLOOR PLAN | Suite 201

□ 2,148 SF









#### FLOOR PLAN | Suite 207

□ 2,785 SF











#### **Traffic Report**



### 100 W. Old Wilson Bridge Road Worthington, Ohio 43085

#### **Demographics Report**



100 W. Old Wilson Bridge Road Worthington, Ohio 43085



### FOR LEASE

**INQUIRE FOR MORE INFORMATION** 

100 W. Old Wilson Bridge Road Worthington, Ohio 43085





470 Olde Worthington Road, Suite 101 Westerville, OH 43082

P: 614-540-2404 | F: 614-540-2426

www.drk-realty.com

#### **AMIE LENHART**

Sales and Leasing Agent, Realtor alenhart@drk-realty.com

Cell: 614-893-3513