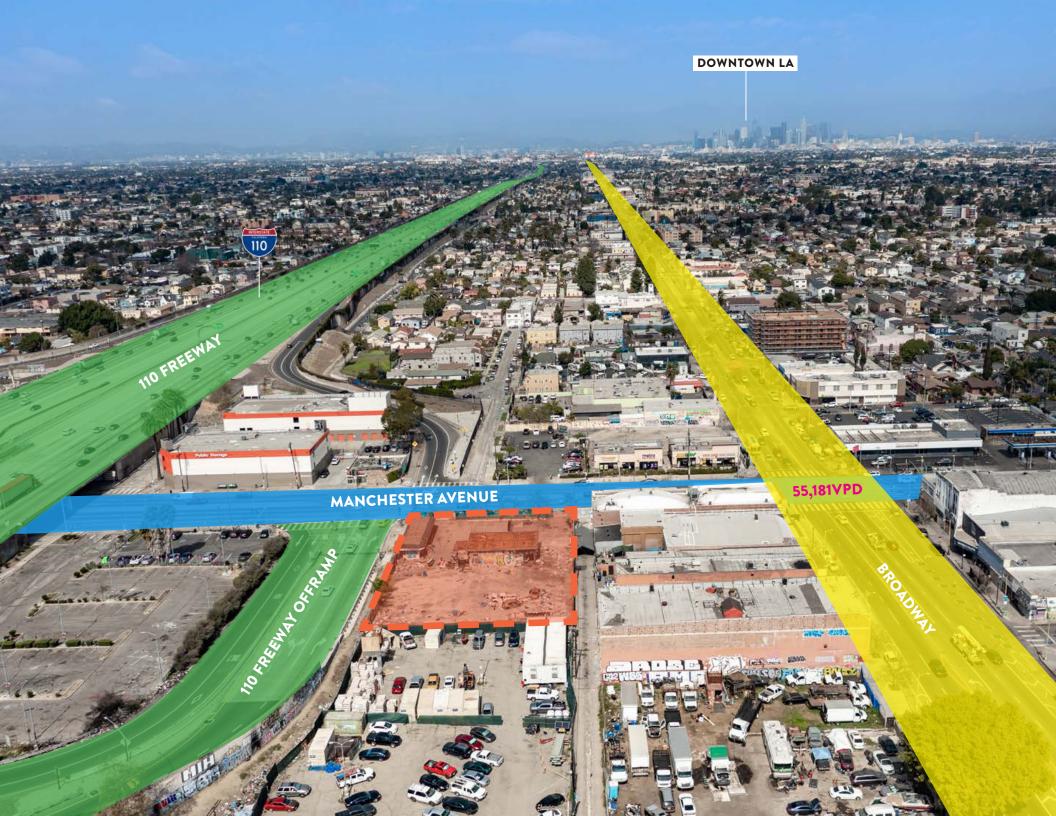

### **PRIME DEVELOPMENT SITE**

Located at the 110 Freeway offramp for maximum accessibility. Transit Oriented Communities Density

Bonus: Tier 3

### **HIGH TRAFFIC EXPOSURE**

55,181 vehicles per day at the Manchester Ave/ Broadway intersection, ensuring strong visibility.

### **SIGNAGE & BRANDING POTENTIAL**

Exceptional freeway and street frontage for premium advertising opportunities. \*Buyer to verify