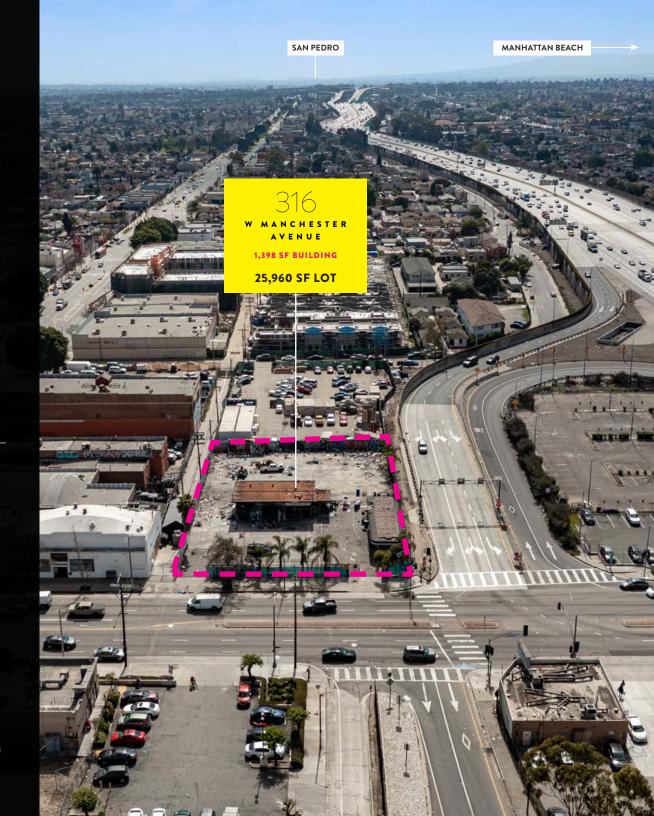

# **PROPERTY** OVERVIEW

316 W MANCHSTER AVE LOS ANGELES, CA 90003

PRICE \$2,400,000 LOT SIZE

25,960 SF (0.60 Acres)

PPSF

**TRAFFIC** 

\$92/Land SF 55,181 VPD

ZONING

C2-1-CPIO TOC Tier 3

**RETAIL / RESTAURANTS** SERVICE BUSINESSES **OFFICES** 

MULTIFAMILY / AFFORDABLE HOUSING **AUTOMOTIVE USES** 

**CULTURAL OR COMMUNITY SPACES** 

**BUILDING SIZE** 

1,398 SF

**CROSS STREETS** 

MANCHESTER/BROADWAY

APN

097-5A203 359 - 8,580 SF 097-5A203 360 - 9,931 SF 097-5A203 361 - 7,450 SF