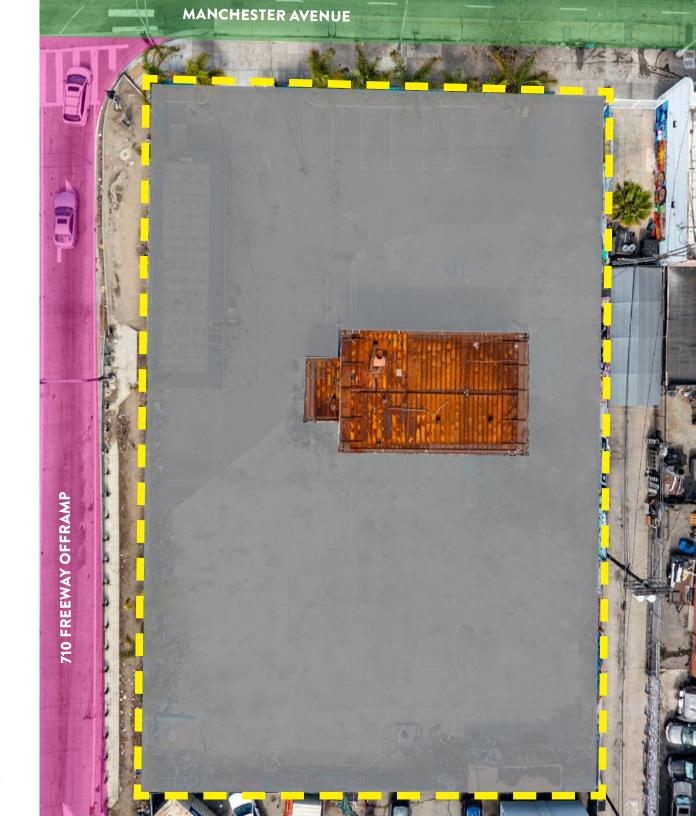

C2-1-CPIO TOC Tier 3

**RETAIL / RESTAURANTS** SERVICE BUSINESSES **OFFICES** 

MULTIFAMILY / AFFORDABLE HOUSING **AUTOMOTIVE USES** 

**CULTURAL OR COMMUNITY SPACES** 

**BUILDING SIZE** 

1,398 SF

**CROSS STREETS** 

MANCHESTER/BROADWAY

APN

097-5A203 359 - 8,580 SF 097-5A203 360 - 9,931 SF 097-5A203 361 - 7,450 SF

### **PRIME DEVELOPMENT SITE**

Located at the 110 Freeway offramp for maximum accessibility. Transit Oriented Communities Density

Bonus: Tier 3