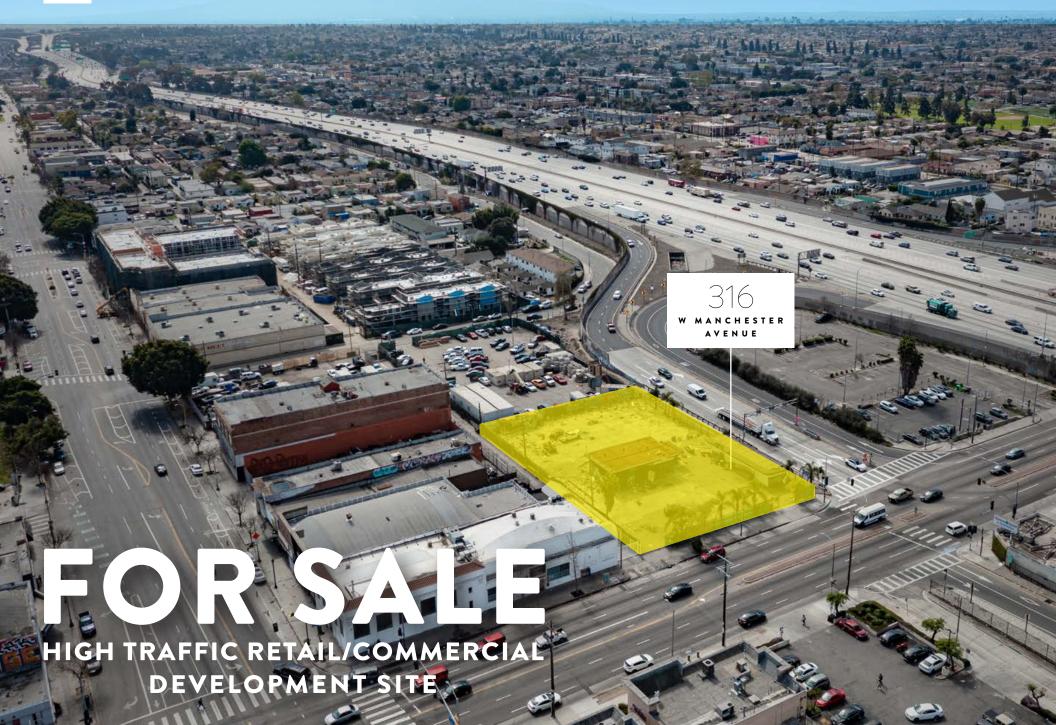

# **PROPERTY** OVERVIEW

316 W MANCHSTER AVE LOS ANGELES, CA 90003

PRICE \$2,400,000 LOT SIZE

25,960 SF (0.60 Acres)

PPSF

**TRAFFIC** 

\$92/Land SF 55,181 VPD

ZONING

C2-1-CPIO TOC Tier 3

**RETAIL / RESTAURANTS** SERVICE BUSINESSES **OFFICES** 

MULTIFAMILY / AFFORDABLE HOUSING **AUTOMOTIVE USES** 

**CULTURAL OR COMMUNITY SPACES** 

**BUILDING SIZE** 

1,398 SF

**CROSS STREETS** 

MANCHESTER/BROADWAY

APN

097-5A203 359 - 8,580 SF 097-5A203 360 - 9,931 SF 097-5A203 361 - 7,450 SF