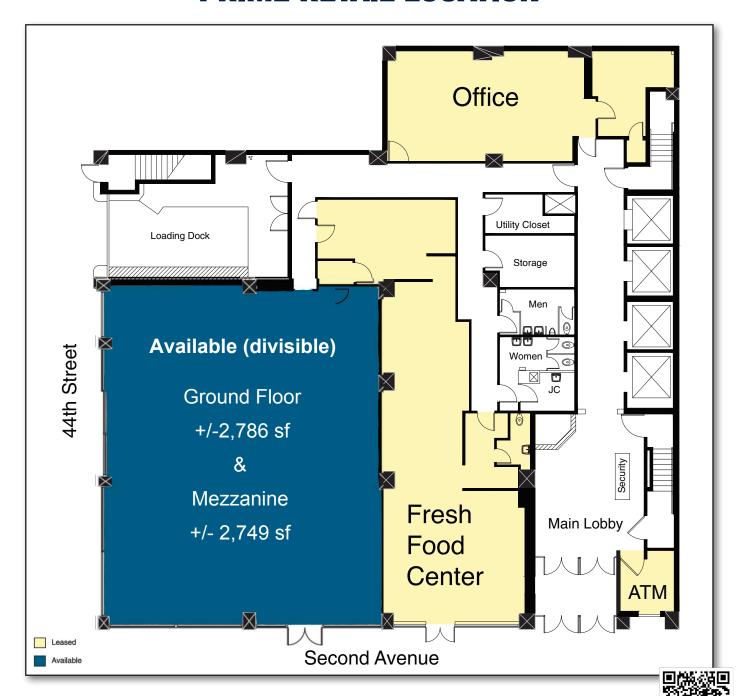

## **PRIME RETAIL LOCATION**

**CONTACT: Michael Robbins** T: 212-951-3828 F: 212-545-1355 mrobbins@pihc.com

All areas and dimensions are approximate. This plan is intended for identification purposes only and is not to be deemed a representation by Landlord as to the accuracy or square footage.