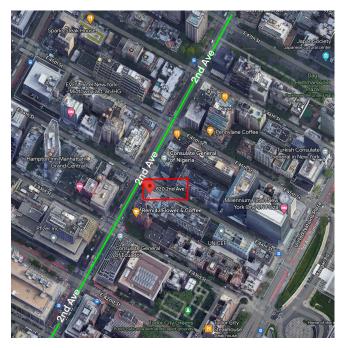

## **PROPERTY OVERVIEW**

- Prime retail directly on the corner of 2nd Avenue
- Surrounded by high density Midtown Manhattan area featuring retail, offices, restaurants, tourists, and fitness centers.
- Walking distance from United Nations and Grand Central Terminal
- Outstanding visibility on 2nd Avenue