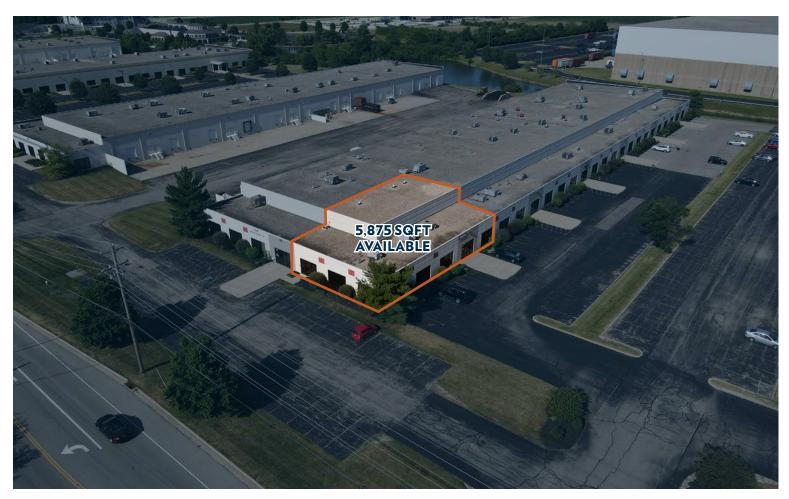

### **AERIAL** VIEW

## 5,875 SqFt with 100% office finish

- Located in West Chester Township within minutes to 1-75 via Union Centre Blvd
- No Earnings Tax
- 70' of Frontage on Beckett Road
- On-Building Signage Available with Visibility on