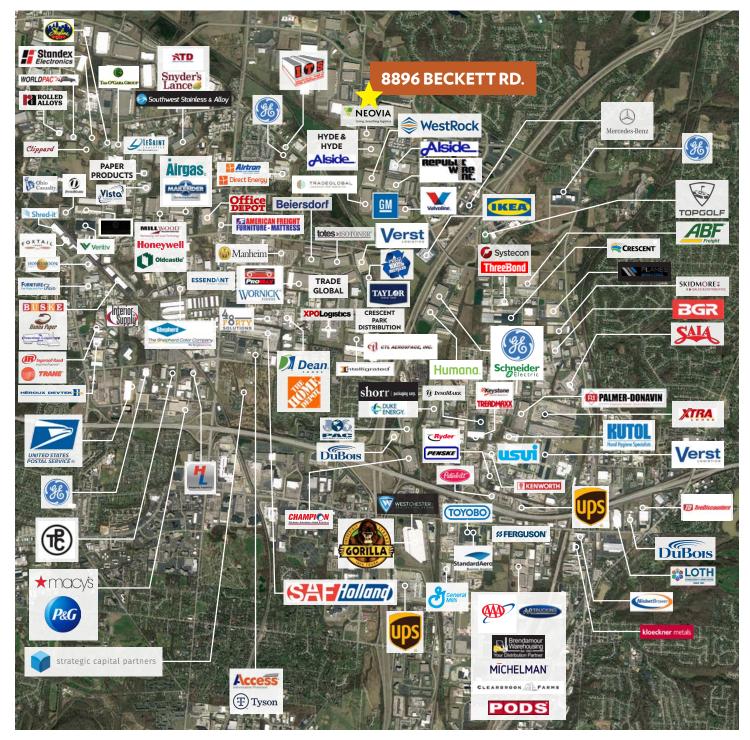

finish

- Located in West Chester Township within minutes to 1-75 via Union Centre Blvd
- No Earnings Tax
- 70' of Frontage on Beckett Road
- On-Building Signage Available with Visibility on

Beckett Road

- 30+ commuter car parking spaces
- Available January 1, 2025
- Numerous Amenities Nearby
- Lease rate: \$11.95/SqFt NNN + \$2.56/SqFt OpEx

## CLICK HERE FOR AERIAL VIDEO

#### INFO@SQFTCOMMERCIAL.COM (513) 843-1600 SQFTCOMMERCIAL.COM



Rod MacEachen (513) 675-5764 | Rod@SqFtCommercial.com

Amy Castaneda (503) 310-9768 | Amy@SqFtCommercial.com

Roddy MacEachen, SIOR (513) 739-3985 | Roddy@SqFtCommercial.com Sarah Kern Jared Wagoner, SIOR (812) 890-1768 | Jared@SqFtCommercial.com

(513) 426-4864 | Sarah@SqFtCommercial.com

# 8896 BECKETT RD.

WEST CHESTER, OH

### **PROPERTY** DETAILS



#### INFO@SQFTCOMMERCIAL.COM | (513) 843-1600 | <u>SQFTCOMMERCIAL.COM</u>



Rod MacEachen (513) 675-5764 | Rod@SqFtCommercial.com

Roddy MacEachen, SIOR (513) 739-3985 | Roddy@SqFtCommercial.com Sarah Kern Jared Wagoner, SIOR (812) 890-1768 | Jared@SqFtCommercial.com

Amy Castaneda (503) 310-9768 | Amy@SqFtCommercial.com

(513) 426-4864 | Sarah@SqFtCommercial.com

## **PROPERTY** DETAILS

| Total SqFt:        | 5.875                                          | Drive-in door:      | None                                           |
|--------------------|------------------------------------------------|---------------------|------------------------------------------------|
| Warehouse SqFt:    | To Suit                                        | Sprinkler:          | Yes-Wet System