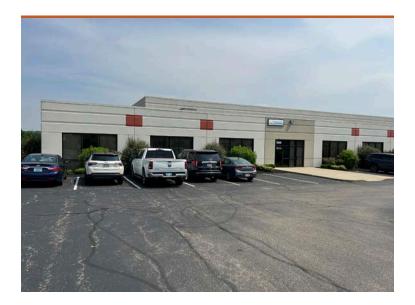

AVAILABLE FOR LEASE



### PROPERTY HIGHLIGHTS

## 5,875 SqFt with 100% office finish

- Located in West Chester Township within minutes to 1-75 via Union Centre Blvd
- No Earnings Tax
- 70' of Frontage on Beckett Road
- On-Building Signage Available with Visibility on

Beckett Road

- 30+ commuter car parking spaces
- Available January 1, 2025
- Numerous Amenities Nearby
- Lease rate: \$11.95/SqFt NNN + \$2.56/SqFt OpEx

## CLICK HERE FOR AERIAL VIDEO

#### INFO@SQFTCOMMERCIAL.COM (513) 843-1600 SQFTCOMMERCIAL.COM



Rod MacEachen (513) 675-5764 | Rod@SqFtCommercial.com

Amy Castaneda (503) 310-9768 | Amy@SqFtCommercial.com

Roddy MacEachen, SIOR (513) 739-3985 | Roddy@SqFtCommercial.com Sarah Kern Jared Wagoner, SIOR (812) 890-1768 | Jared@SqFtCommercial.com

(513) 426-4864 | Sarah@SqFtCommercial.com

# 8896