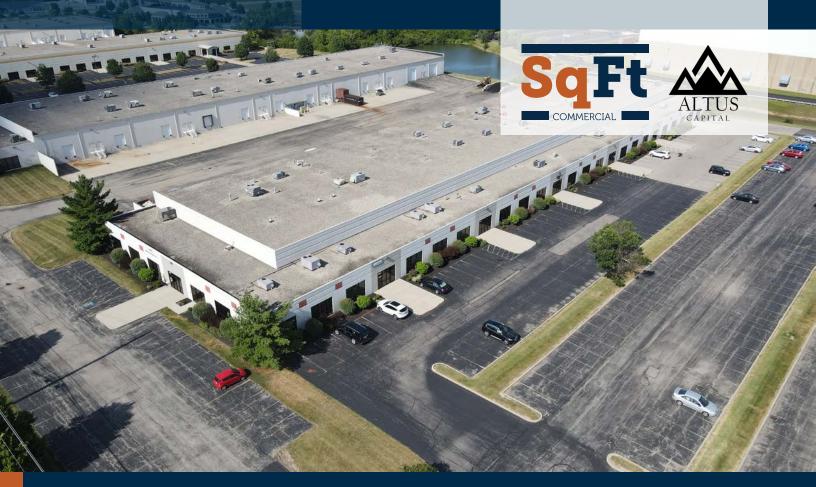

AVAILABLE FOR LEASE

### PROPERTY HIGHLIGHTS

## 5,875 SqFt with 100% office finish

- Located in West Chester Township within minutes to 1-75 via Union Centre Blvd
- No Earnings Tax
- 70' of Frontage on Beckett Road
- On-Building Signage Available with Visibility on

Beckett Road

- 30+ commuter car parking spaces
- Available January 1, 2025
- Numerous Amenities Nearby
- Lease rate: \$11.95/SqFt NNN + \$2.56/SqFt OpEx