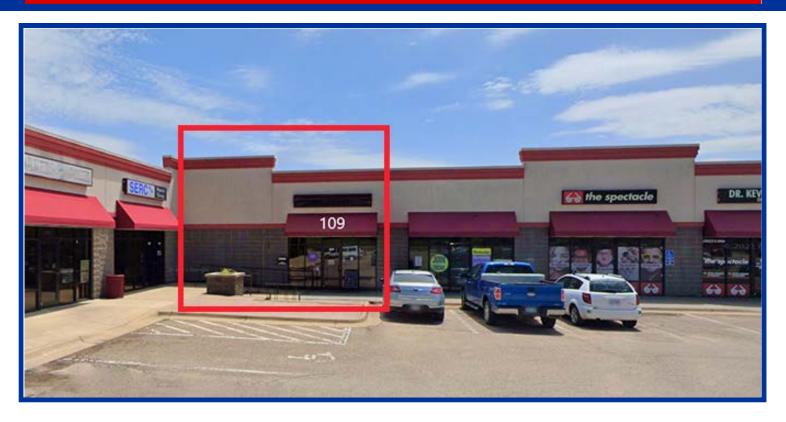

## PROPERTY DESCRIPTION

Check with agent before proceeding. Corner location in Thunderbird Shopping Center at SE 29th and Croco Rd. Across the street from Lake Shawnee and Bettis Sports Complex.

## **HIGHLIGHTS**

- Great retail location surrounded by residential neighborhoods
- · Open floor plan
- Busy traffic area; 6,700<sup>+/-</sup> VPD on SE 29th Street and 10,025<sup>+/-</sup> VPD on SE Croco Rd
- Neighbors; El Dorado Mexican Grille & Cantina, SERC Physical Therapy, Lakeside Liquor, The Eye Doctors, Complete Chiropractic, and Lings Express

## **OFFERING SUMMARY**

Lease Rate \$12.00 SF/yr

Building Size 19,865<sup>+/-</sup> SF

Available Space 1,900<sup>+/-</sup> SF

Lot Size 123,708+/-SF

Year Built 2006

Zoning C2

Parking Front door parking available