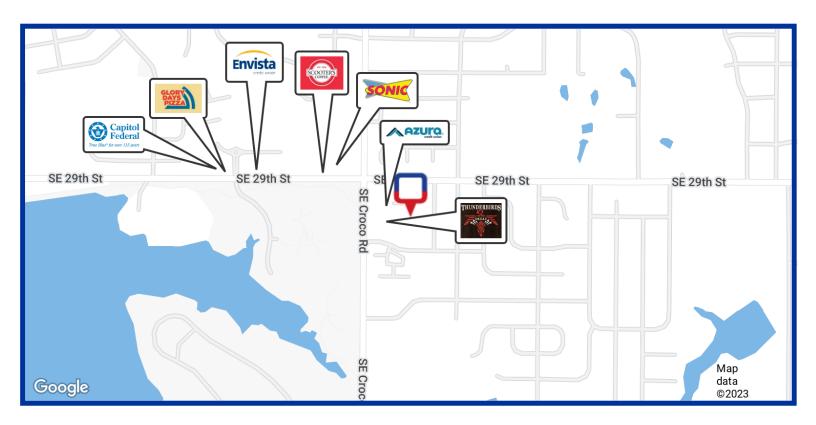

## PROPERTY DESCRIPTION

Check with agent before proceeding. Corner location in Thunderbird Shopping Center at SE 29th and Croco Rd. Across the street from Lake Shawnee and Bettis Sports Complex.

## **HIGHLIGHTS**

- Great retail location surrounded by residential neighborhoods
- · Open floor plan
- Busy traffic area; 6,700<sup>+/-</sup> VPD on SE 29th Street and 10,025<sup>+/-</sup> VPD on SE Croco Rd
- Neighbors; El Dorado Mexican Grille & Cantina, SERC Physical Therapy, Lakeside Liquor, The Eye Doctors, Complete Chiropractic, and Lings Express