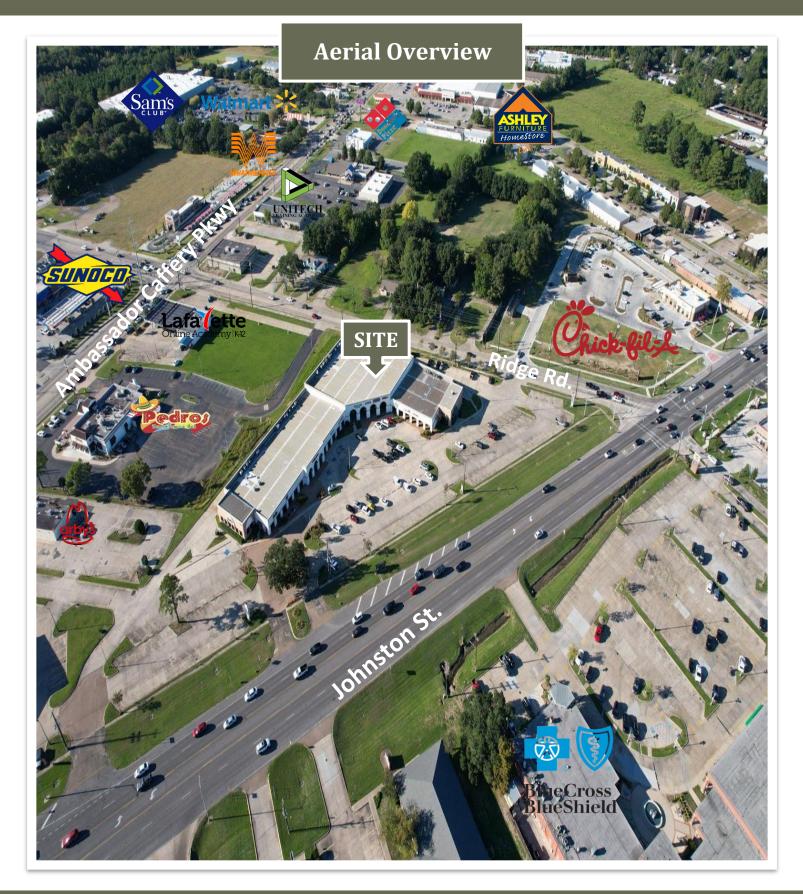

## **Available Spaces**

| PROPERTY OVERVIEW                                                                                                                                                                                                                                                                                                               | FOR LE                      | FOR LEASE         |          |  |
|---------------------------------------------------------------------------------------------------------------------------------------------------------------------------------------------------------------------------------------------------------------------------------------------------------------------------------|-----------------------------|-------------------|----------|--|
| <ul> <li>Centrally located in the heart of Lafayette's major retail hub.</li> <li>Located near Acadiana Mall, Walmart, Sam's Club, The Home Depot, and several regional shopping centers.</li> <li>University of Louisiana Lafayette, Located within 0.5 Miles.</li> <li>Great access, visibility and ample parking.</li> </ul> | \$15 - 22 PSF + \$4.00 NNNs |                   |          |  |
|                                                                                                                                                                                                                                                                                                                                 | AVAILABLE SPACES            |                   |          |  |
|                                                                                                                                                                                                                                                                                                                                 | Suite L1                    | 1,200 SF          |          |  |
|                                                                                                                                                                                                                                                                                                                                 | Suite J                     | 2,100 SF          |          |  |
| DEMOGRAPHIC SNAPSHOT                                                                                                                                                                                                                                                                                                            | 1 MILE                      | 3 MILES           | 5 MILES  |  |
| Total Population                                                                                                                                                                                                                                                                                                                | 8,929                       | 69,876            | 134,127  |  |
| Average HH Income                                                                                                                                                                                                                                                                                                               | \$90,868                    | \$92 <i>,</i> 848 | \$89,806 |  |
| Total Households                                                                                                                                                                                                                                                                                                                | 3,873                       | 29,673            | 54,673   |  |