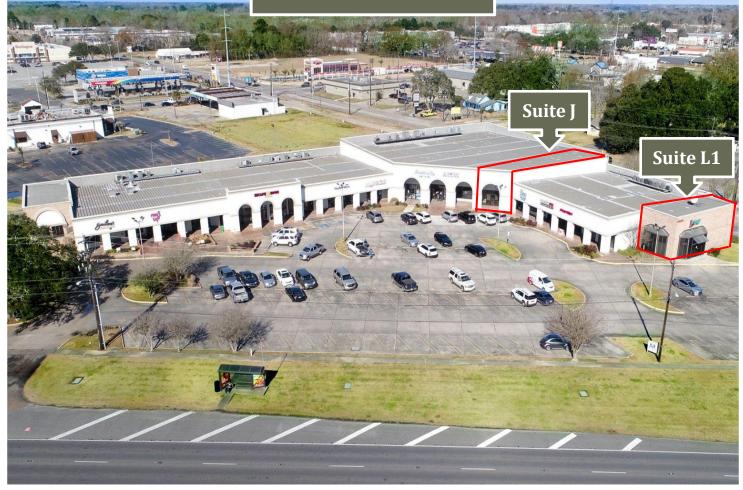

## **Available Spaces**

| PROPERTY OVERVIEW                                                                                                                                                                                                                                                                                                               | FOR LE                      | FOR LEASE         |          |  |
|---------------------------------------------------------------------------------------------------------------------------------------------------------------------------------------------------------------------------------------------------------------------------------------------------------------------------------|-----------------------------|-------------------|----------|--|
| <ul> <li>Centrally located in the heart of Lafayette's major retail hub.</li> <li>Located near Acadiana Mall, Walmart, Sam's Club, The Home Depot, and several regional shopping centers.</li> <li>University of Louisiana Lafayette, Located within 0.5 Miles.</li> <li>Great access, visibility and ample parking.</li> </ul> | \$15 - 22 PSF + \$4.00 NNNs |                   |          |  |
|                                                                                                                                                                                                                                                                                                                                 | AVAILABLE SPACES            |                   |          |  |
|                                                                                                                                                                                                                                                                                                                                 | Suite L1                    | 1,200 SF          |          |  |
|                                                                                                                                                                                                                                                                                                                                 | Suite J                     | 2,100 SF          |          |  |
| DEMOGRAPHIC SNAPSHOT                                                                                                                                                                                                                                                                                                            | 1 MILE                      | 3 MILES           | 5 MILES  |  |
| Total Population                                                                                                                                                                                                                                                                                                                | 8,929                       | 69,876            | 134,127  |  |
| Average HH Income                                                                                                                                                                                                                                                                                                               | \$90,868                    | \$92 <i>,</i> 848 | \$89,806 |  |
| Total Households                                                                                                                                                                                                                                                                                                                | 3,873                       | 29,673            | 54,673   |  |