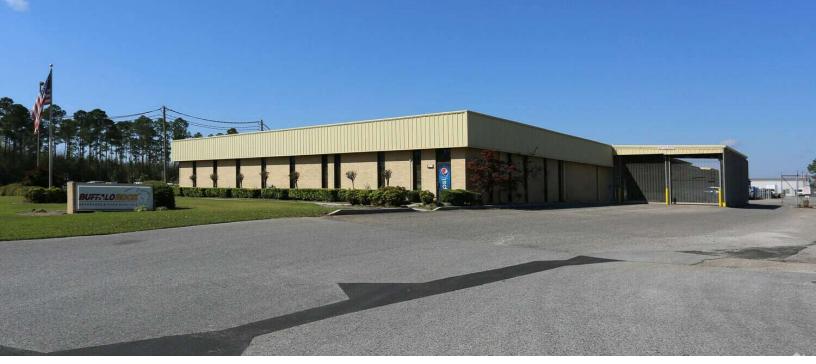

## FOR SALE: 89,636 SF OFFICE/WAREHOUSE

## 8801 GROW DRIVE PENSACOLA, FL 32514

## **PROPERTY FEATURES**

- Total Building SF: +/- 89,636 SF
- Total Acreage: +/- 14.90
- +/- 8,000 SF office
- · Great owner/occupant or investor opportunity
- Available 1st quarter 2026 (Owner to leaseback until vacating)
- · 6 dock-high doors with levelers
- 1 (9' x 14') drive-in door
- 4 (12' x 14') drive-in doors designed for cross access
- Ceiling height: 16'- 22'
- Large lay down yard (paved and fenced)
- Parking: 165 parking spaces
- Centrally located with great access to I-10 and Hwy 90