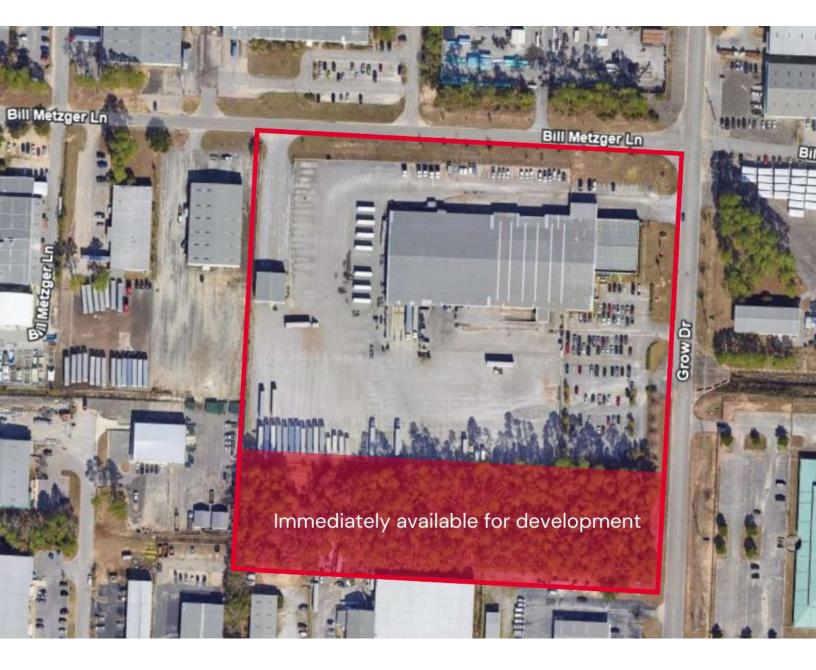

## FOR SALE: 89,636 SF OFFICE/WAREHOUSE

## 8801 GROW DRIVE PENSACOLA, FL 32514

## **PROPERTY FEATURES**

- Total Building SF: +/- 89,636 SF
- Total Acreage: +/- 14.90
- +/- 8,000 SF office
- · Great owner/occupant or investor opportunity
- Available 1st quarter 2026 (Owner to leaseback until vacating)
- · 6 dock-high doors with levelers
- 1 (9' x 14') drive-in door
- 4 (12' x 14') drive-in doors designed for cross access
- Ceiling height: 16'- 22'
- Large lay down yard (paved and fenced)
- Parking: 165 parking spaces
- Centrally located with great access to I-10 and Hwy 90