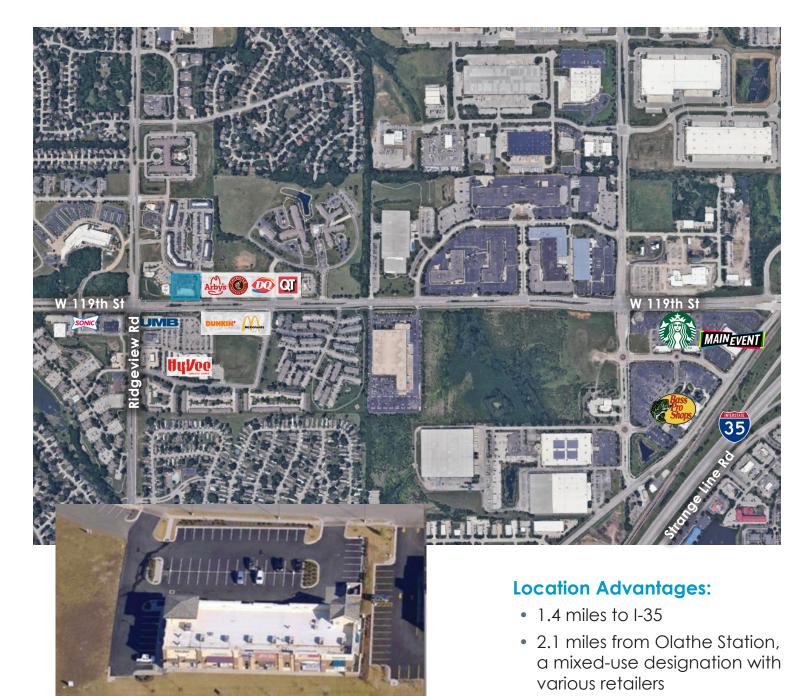

## LOCATION

- Close proximity to Renner Business Center & Additional Olathe Entertainment Districts
- Direct route on Ridgeview to Garmin World Headquarters and Olathe Soccer Complex

|                | 1 Mile   | 3 Mile    | 5 Mile    |
|----------------|----------|-----------|-----------|
| Population     | 11,069   | 70,925    | 197,058   |
| Avg. HH Income | \$98,050 | \$101,668 | \$116,349 |

#### Space Highlights:

- 1,427 SF
- Available 1/1/2025
- Currently built-out as an office space
- At the intersection of W 119th St and Ridgeview Rd
- 35,000+ VPD