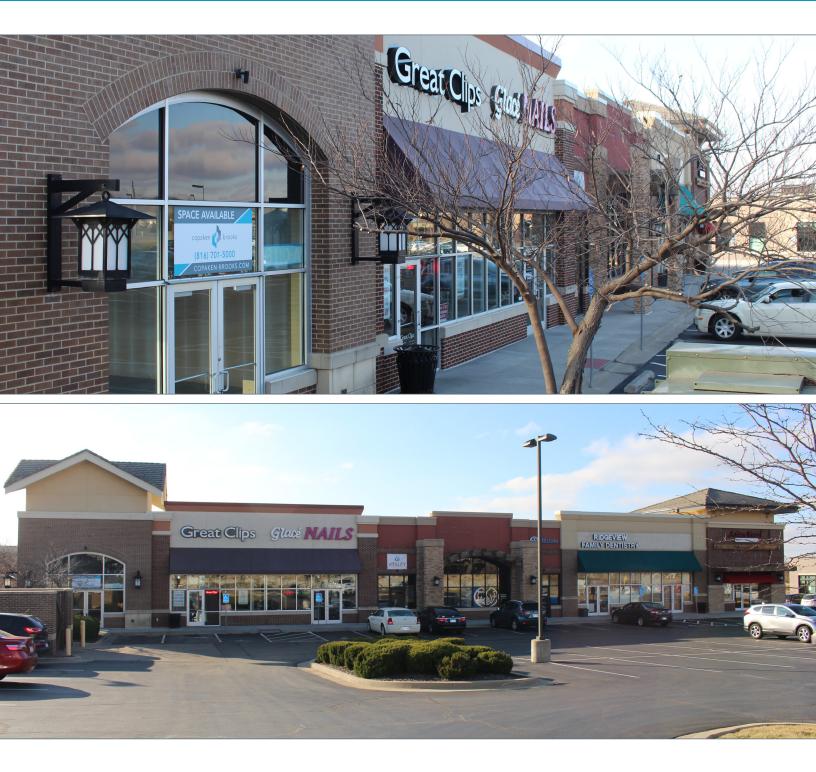

## AVAILABLE SPACE

#### Space Highlights:

- 1,427 SF
- Available 1/1/2025
- Currently built-out as an office space
- At the intersection of W 119th St and Ridgeview Rd
- 35,000+ VPD