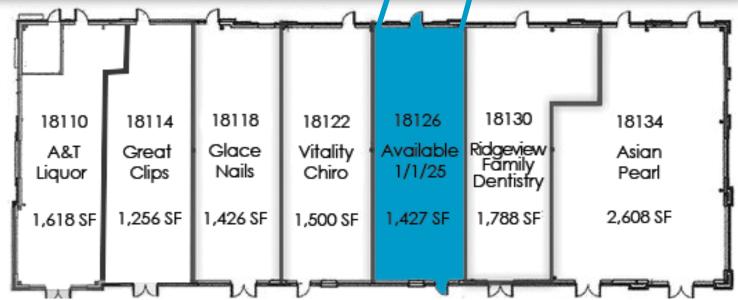

## AVAILABLE SPACE

#### Space Highlights:

- 1,427 SF
- Available 1/1/2025
- Currently built-out as an office space
- At the intersection of W 119th St and Ridgeview Rd
- 35,000+ VPD