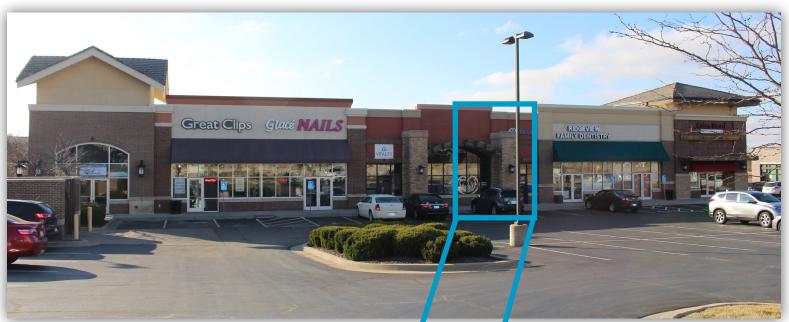

## AVAILABLE SPACE

#### Space Highlights:

- 1,427 SF
- Available 1/1/2025
- Currently built-out as an office space
- At the intersection of W 119th St and Ridgeview Rd
- 35,000+ VPD