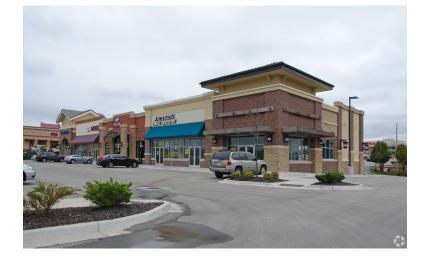

# **RIDGEVIEW FALLS - RETAIL SPACE AVAILABLE**

## **RETAIL** HIGHLIGHTS

- 1,427 SF Retail Space Available 1/1/25
- Located along high-traffic 119th Street, West of I-35 near HyVee, QuikTrip, McDonald's, and more
- Intersection visible to 35,000+ cars per day
- Adjacent to 237-unit Villas at Ridgeview Falls, a new luxury residential development

#### Space Highlights:

- 1,427 SF
- Available 1/1/2025
- Currently built-out as an office space
- At the intersection of W 119th St and Ridgeview Rd
- 35,000+ VPD