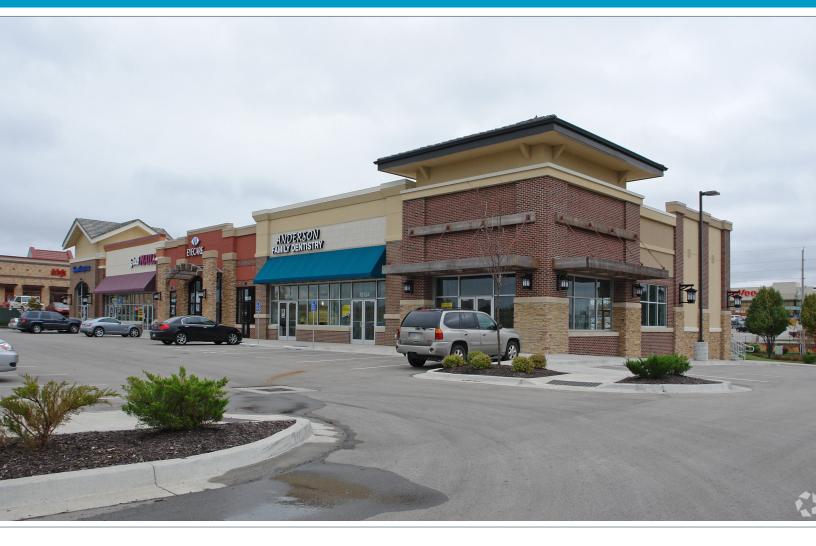

# **RIDGEVIEW FALLS - RETAIL SPACE AVAILABLE**

## **RETAIL** HIGHLIGHTS

- 1,427 SF Retail Space Available 1/1/25
- Located along high-traffic 119th Street, West of I-35 near HyVee, QuikTrip, McDonald's, and more
- Intersection visible to 35,000+ cars per day
- Adjacent to 237-unit Villas at Ridgeview Falls, a new luxury residential development

#### Space Highlights:

- 1,427 SF
- Available 1/1/2025
- Currently built-out as an office space
- At the intersection of W 119th St and Ridgeview Rd
- 35,000+ VPD