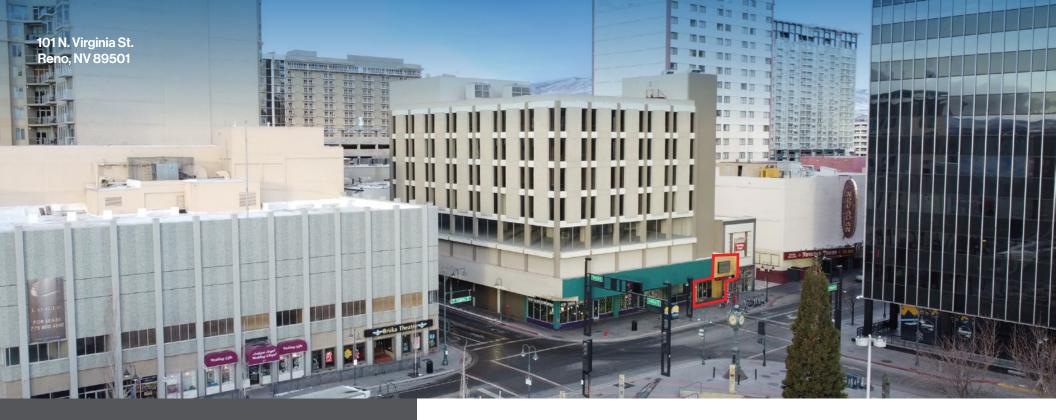

# FOR LEASE 101 N. VIRGINIA ST. RENO, NV 89501

**SUBJECT** 

0

11

**GREG RUZZINE, CCIM** Partner 775.450.5779 gruzzine@logicCRE.com BS.145435 IAN COCHRAN, CCIM Partner 775.225.0826 icochran@logicCRE.com B.145434.LLC

### **Property Highlights**

- Bowling alley, restaurant, and bar space with grease interceptor, hood, and kitchen equipment
- Features six (6) individual bowling lanes, seating area, lounge, and dining area
- Frontage along S. Virginia St. with a walk score of 94
- Located just north of the Truckee River district and 1 block
  east of Century Theaters along the downtown Casino
  corridor
- Public parking garage located 1 block west with metered street parking available along N. Sierra St. and portions of N. Virginia St.
- Neighboring tenants include Junkee Clothing Exchange, The Arch of Reno Wedding Chapel, and Bruka Theater