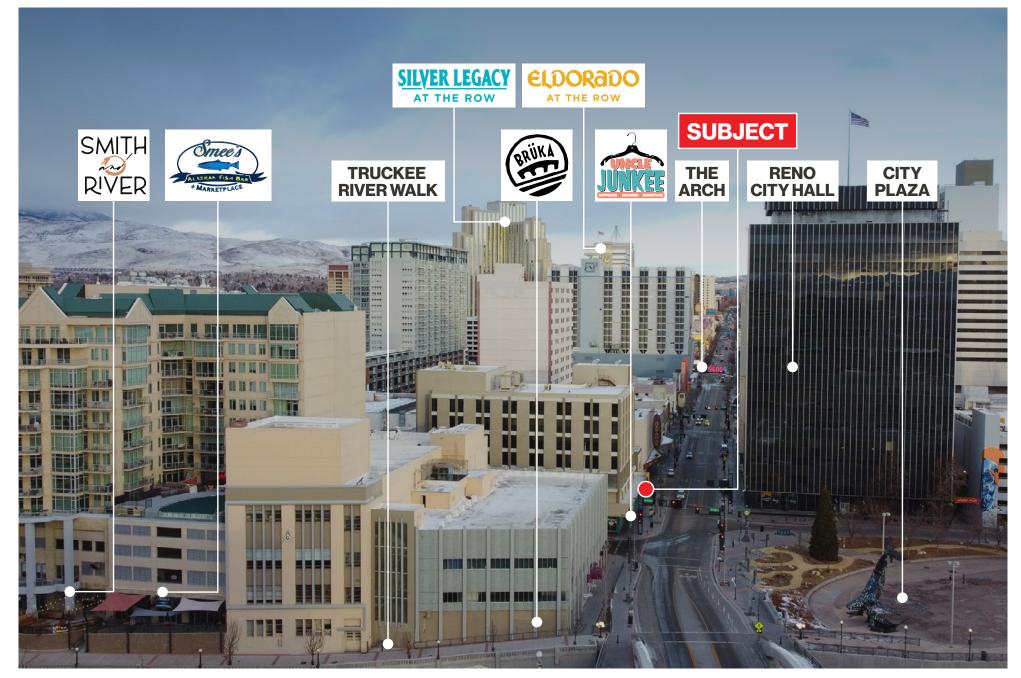

### **3D** Aerial

L O G I C The information herein was obtained from sources deemed reliable; however LOGIC Commercial Real Estate makes no guarantiese, warranties or representation as to the completeness or accuracy thereof.

### **Property Highlights**

- Bowling alley, restaurant, and bar space with grease interceptor, hood, and kitchen equipment
- Features six (6) individual bowling lanes, seating area, lounge, and dining area
- Frontage along S. Virginia St. with a walk score of 94
- Located just north of the Truckee River district and 1 block
  east of Century Theaters along the downtown Casino
  corridor
- Public parking garage located 1 block west with metered street parking available along N. Sierra St. and portions of N. Virginia St.
- Neighboring tenants include Junkee Clothing Exchange, The Arch of Reno Wedding Chapel, and Bruka Theater