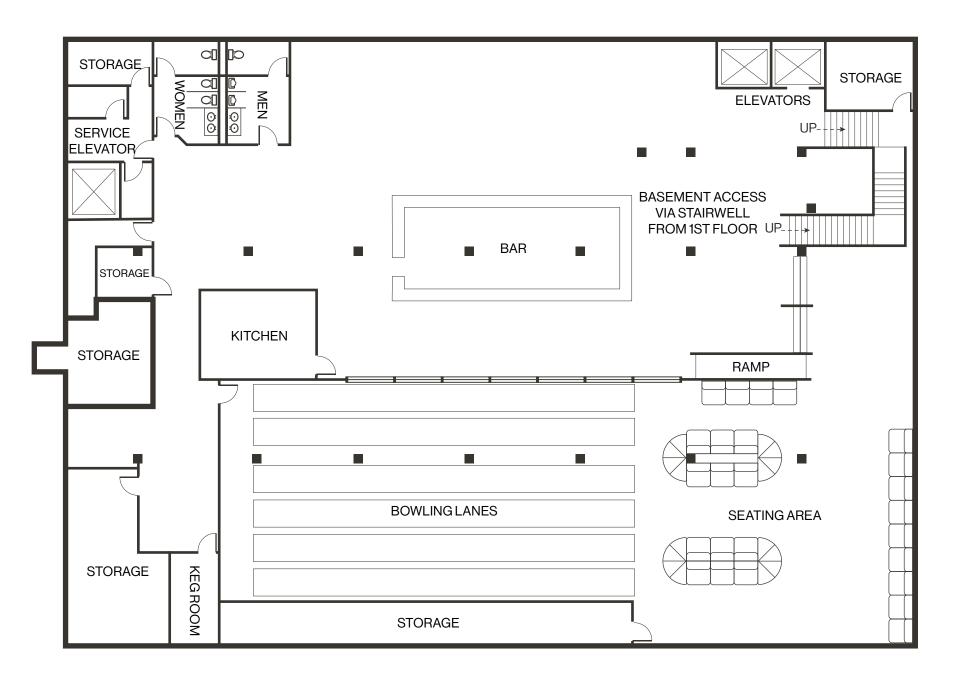

### **Property Highlights**

- Bowling alley, restaurant, and bar space with grease interceptor, hood, and kitchen equipment
- Features six (6) individual bowling lanes, seating area, lounge, and dining area
- Frontage along S. Virginia St. with a walk score of 94
- Located just north of the Truckee River district and 1 block
  east of Century Theaters along the downtown Casino
  corridor
- Public parking garage located 1 block west with metered street parking available along N. Sierra St. and portions of N. Virginia St.
- Neighboring tenants include Junkee Clothing Exchange, The Arch of Reno Wedding Chapel, and Bruka Theater

LOGGIOCOMPETING COMPETING COMPETING

Listing Snapshot

スマ

**Negotiable** Lease Rate +/- 14,000 SF Total Square Footage Bowling Alley/Restaurant User Build-out