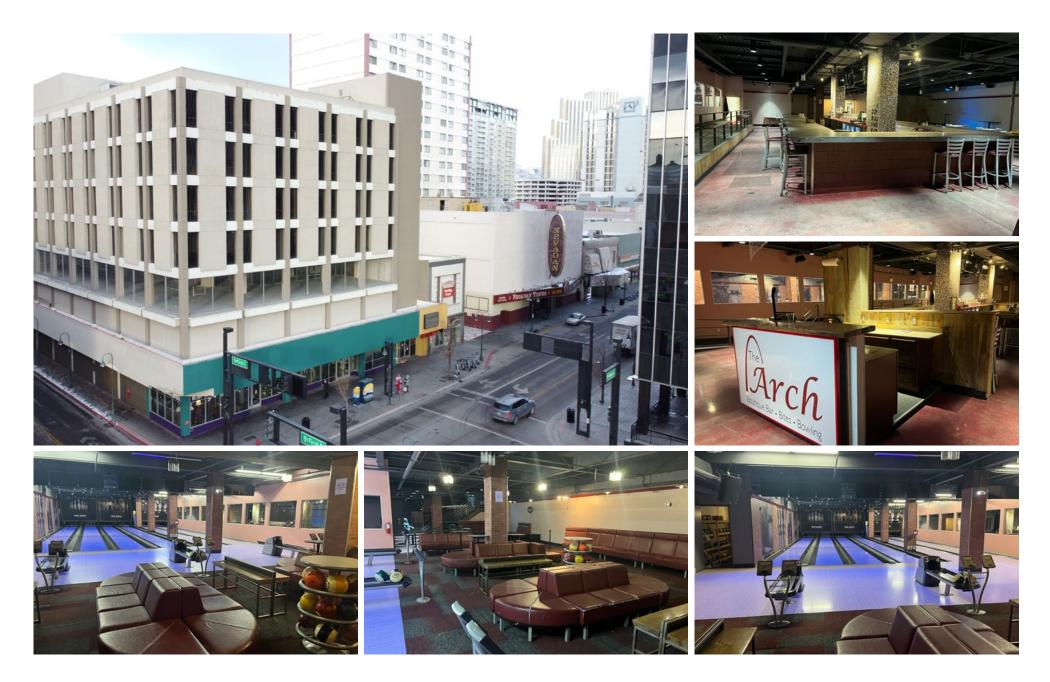

### **Property Highlights**

- Bowling alley, restaurant, and bar space with grease interceptor, hood, and kitchen equipment
- Features six (6) individual bowling lanes, seating area, lounge, and dining area
- Frontage along S. Virginia St. with a walk score of 94
- Located just north of the Truckee River district and 1 block
  east of Century Theaters along the downtown Casino
  corridor
- Public parking garage located 1 block west with metered street parking available along N. Sierra St. and portions of N. Virginia St.
- Neighboring tenants include Junkee Clothing Exchange, The Arch of Reno Wedding Chapel, and Bruka Theater

## Property Photos

LOGGICOMPOSITION CONTROL CONTR