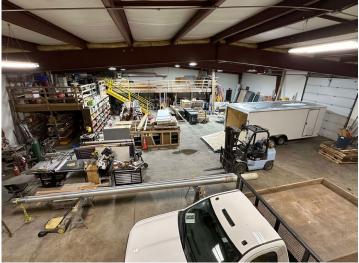

## For Sale or Lease

3335 35th Avenue S, Fargo, ND 58104 MLS #



## **Property Description:**

Building Size: 9,300 SF

(2,560 SF Office)

Lot Size: 3.39 Acres

Lease Rate: \$12,000/month

**Purchase Price:** \$2,600,000

Parcel: 01-2870-00575-000

Year Built/Addition: 1994 & 2017 (Office)

**2023 Taxes:** \$27,956.04

2023 Specials Installment: \$4,279.15

Estimated Remaining Specials: \$58,181.42





BRENDAN MULDOON | REALTOR®

701.499.3938

brendan@prgcommercial.com

## SHOP AND OFFICE









## **COLD STORAGE**











BRENDAN MULDOON | REALTOR®

701.499.3938

brendan@prgcommercial.com

4609 33<sup>rd</sup> Ave S. Suite 400, Fargo, ND 58104

WWW.PropertyResourcesGroup.com

All information contained herein is believed to be true, but should be verified to the buyer's satisfaction in case of error, typographical or otherwise. All information is subject to change without further notice.



BRENDAN MULDOON | REALTOR® 701.499.3938

4609 33<sup>rd</sup> Ave S. Suite 400, Fargo, ND 58104

WWW.PropertyResourcesGroup.com

All information contained herein is believed to be true, but should be verified to the buyer's satisfaction in case of error, typographical or otherwise. All information is subject to change without further notice.

brendan@prgcommercial.com









BRENDAN MULD