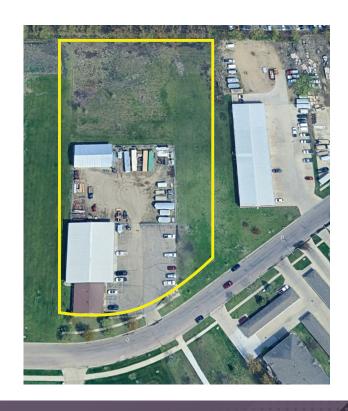

## **Property Description:**

Building Size: 9,300 SF

(2,560 SF Office)

Lot Size: 3.39 Acres

Lease Rate: \$12,000/month

**Purchase Price:** \$2,600,000

Parcel: 01-2870-00575-000

Year Built/Addition: 1994 & 2017 (Office)