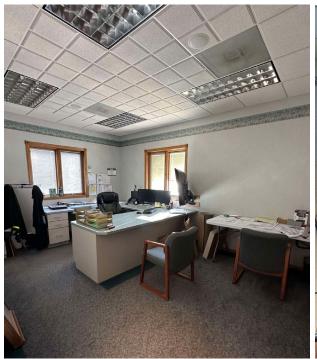

## **Property Description:**

Building Size: 9,300 SF

(2,560 SF Office)

Lot Size: 3.39 Acres

Lease Rate: \$12,000/month

**Purchase Price:** \$2,600,000

Parcel: 01-2870-00575-000

Year Built/Addition: 1994 & 2017 (Office)