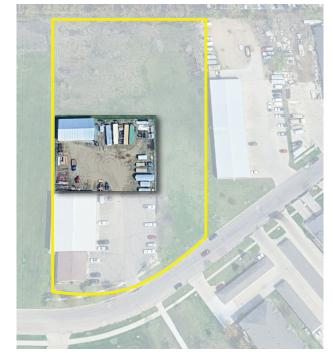

## **Property Description:**

Building Size: 9,300 SF

(2,560 SF Office)

Lot Size: 3.39 Acres

Lease Rate: \$12,000/month

**Purchase Price:** \$2,600,000

Parcel: 01-2870-00575-000

Year Built/Addition: 1994 & 2017 (Office)