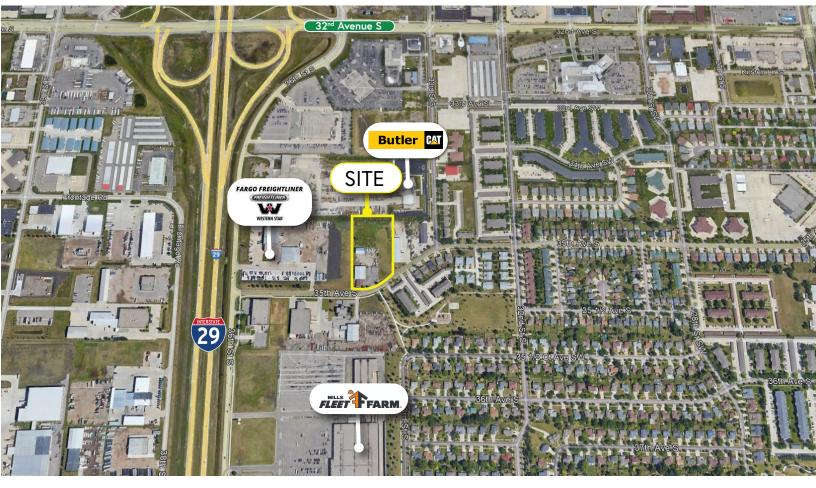

## For Sale or Lease

3335 35th Avenue S, Fargo, ND 58104 MLS #

## **Property Description:**

Building Size: 9,300 SF

(2,560 SF Office)

Lot Size: 3.39 Acres

Lease Rate: \$12,000/month

**Purchase Price:** \$2,600,000

Parcel: 01-2870-00575-000

Year Built/Addition: 1994 & 2017 (Office)