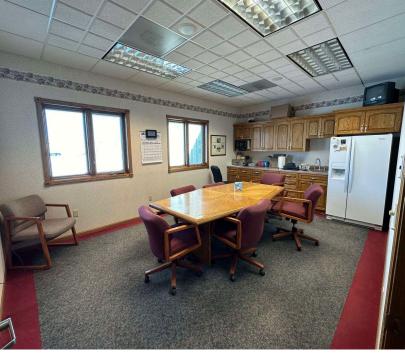

## **Property Description:**

Building Size: 9,300 SF

(2,560 SF Office)

Lot Size: 3.39 Acres

Lease Rate: \$12,000/month

**Purchase Price:** \$2,600,000

Parcel: 01-2870-00575-000

Year Built/Addition: 1994 & 2017 (Office)