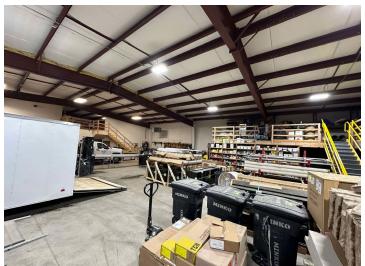

## For Sale or Lease

3335 35th Avenue S, Fargo, ND 58104 MLS #



## **Property Description:**

Building Size: 9,300 SF

(2,560 SF Office)

Lot Size: 3.39 Acres

Lease Rate: \$12,000/month

**Purchase Price:** \$2,600,000

Parcel: 01-2870-00575-000

Year Built/Addition: 1994 & 2017 (Office)

**2023 Taxes:** \$27,956.04

2023 Specials Installment: \$4,279.15

Estimated Remaining Specials: \$58,181.42





BRENDAN MULDOON | REALTOR®

701.499.3938

brendan@prgcommercial.com

## SHOP AND OFFICE









## **COLD STORAGE**











BRENDAN MULDOON | REALTOR®

701.499.3938

brendan@prgcommercial.com

4609 33<sup>rd</sup> Ave S. Suite 400, Fargo, ND 58104

WWW.PropertyResourcesGroup.com

All information contained herein is believed to be true, but should be verified to the buyer's satisfaction in case of error, typographical or otherwise. All information is subject to change without further notice.



BRENDAN MULDOON | REALTOR® 701.499.3938

4609 33<sup>rd</sup> Ave S. Suite 400, Fargo, ND 58104

WWW.PropertyResourcesGroup.com

All information contained herein is believed to be true, but should be verified to the buyer's satisfaction in case of error, typographical or otherwise. All information is subject to change without further notice.

brendan@prgcommercial.com









BRENDAN MU