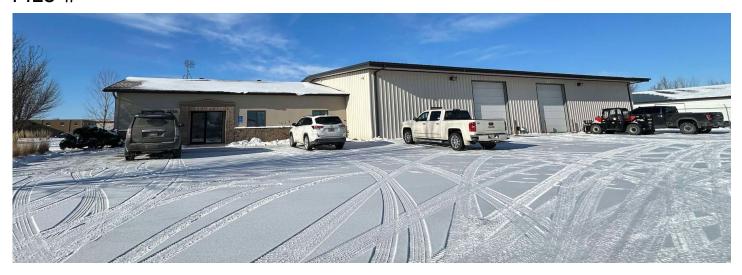

## For Sale or Lease

3335 35th Avenue S, Fargo, ND 58104 MLS #

## **Property Description:**

Building Size: 9,300 SF

(2,560 SF Office)

Lot Size: 3.39 Acres

Lease Rate: \$12,000/month

**Purchase Price:** \$2,600,000

Parcel: 01-2870-00575-000

Year Built/Addition: 1994 & 2017 (Office)

## SHOP AND OFFICE