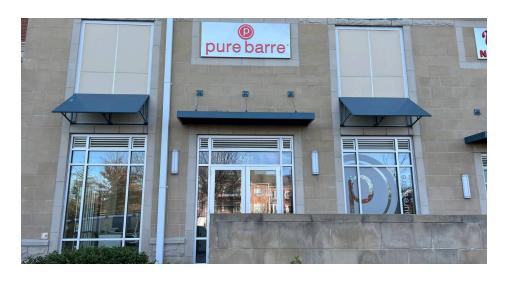

#### 2,761 SF AVAILABLE

|              |       | ,                          |  |
|--------------|-------|----------------------------|--|
| Space Sq. Ft |       | Tenant Name                |  |
| 2            | 2,761 | Available                  |  |
| 3            | 1,778 | WOW Nail Salon             |  |
| 4            | 1,479 | Pure Barre                 |  |
| 5            | 2,287 | Healthy Smiles<br>Dental   |  |
| 6            | 1,808 | D Rock Salon               |  |
| 7            | 3,373 | Taekwondo in Action        |  |
| 8            | 3,050 | Richmond<br>American Homes |  |
| 9            | 1,817 | Angelico's Pizza           |  |
| 10           | 883   | Dry Cleaner                |  |