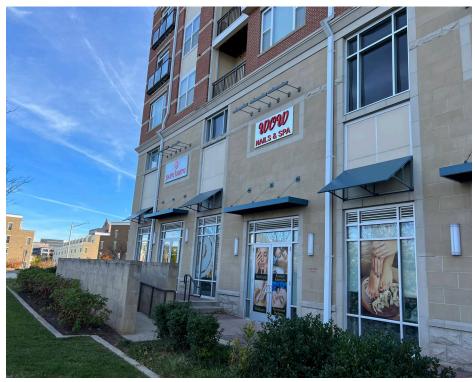

#### 2,761 SF AVAILABLE

|              |       | ,                          |  |
|--------------|-------|----------------------------|--|
| Space Sq. Ft |       | Tenant Name                |  |
| 2            | 2,761 | Available                  |  |
| 3            | 1,778 | WOW Nail Salon             |  |
| 4            | 1,479 | Pure Barre                 |  |
| 5            | 2,287 | Healthy Smiles<br>Dental   |  |
| 6            | 1,808 | D Rock Salon               |  |
| 7            | 3,373 | Taekwondo in Action        |  |
| 8            | 3,050 | Richmond<br>American Homes |  |
| 9            | 1,817 | Angelico's Pizza           |  |
| 10           | 883   | Dry Cleaner                |  |