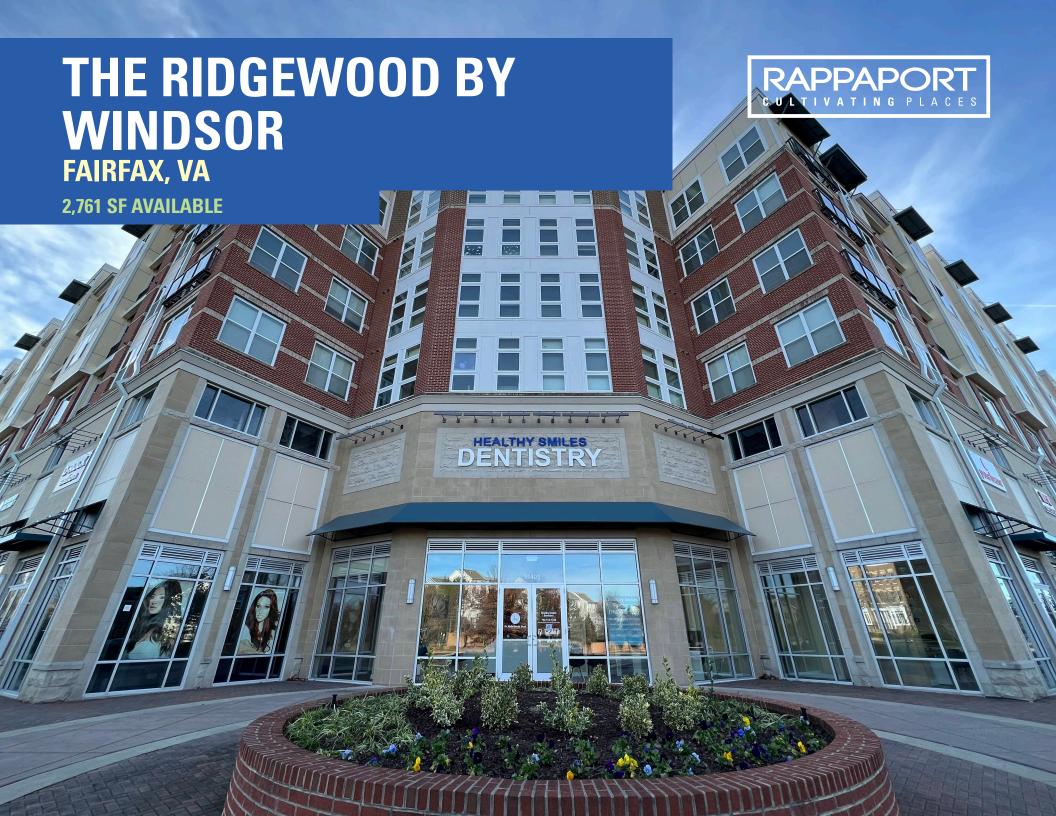

# THE RIDGEWOOD BY WINDSOR FAIRFAX, VA

- 1 20,412 SF of retail located in a 483 unit apartment community
- I Dense residential surrounding with a population of 95,788 within 3 miles of the site
- I Within a 5 minute drive to Wegmans on Monument Drive
- Accessible to Route 29 (Lee Highway) and Route 66
- I Close location to Main Street Fairfax creates a steady flow of daytime and evening traffic

#### 2,761 SF AVAILABLE

|              |       | ,                          |  |
|--------------|-------|----------------------------|--|
| Space Sq. Ft |       | Tenant Name                |  |
| 2            | 2,761 | Available                  |  |
| 3            | 1,778 | WOW Nail Salon             |  |
| 4            | 1,479 | Pure Barre                 |  |
| 5            | 2,287 | Healthy Smiles<br>Dental   |  |
| 6            | 1,808 | D Rock Salon               |  |
| 7            | 3,373 | Taekwondo in Action        |  |
| 8            | 3,050 | Richmond<br>American Homes |  |
| 9            | 1,817 | Angelico's Pizza           |  |
| 10           | 883   | Dry Cleaner                |  |