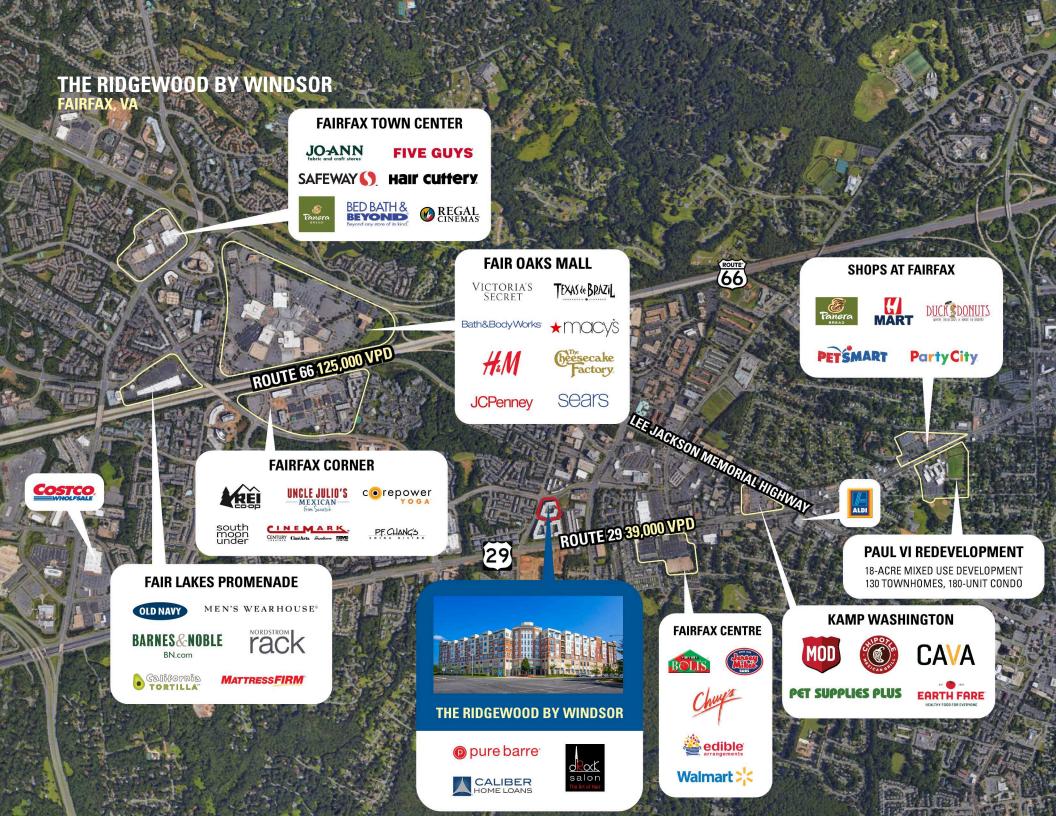

# THE RIDGEWOOD BY WINDSOR FAIRFAX, VA

- 1 20,412 SF of retail located in a 483 unit apartment community
- I Dense residential surrounding with a population of 95,788 within 3 miles of the site
- I Within a 5 minute drive to Wegmans on Monument Drive
- Accessible to Route 29 (Lee Highway) and Route 66
- I Close location to Main Street Fairfax creates a steady flow of daytime and evening traffic

#### **DEMOGRAPHICS 2023**

|         |                       | 1 MILE             | 3 MILES   | 5 MILES   |
|---------|-----------------------|--------------------|-----------|-----------|
| İ       | POPULATION            | 17,094             | 95,788    | 260,366   |
|         | DAYTIME<br>POPULATION | 17,978             | 95,584    | 134,278   |
| \$      | HOUSEHOLD<br>INCOME   | \$123,422          | \$145,570 | \$155,397 |
| <u></u> | TRAFFIC COUNTS        | 39,000 on Route 29 |           |           |