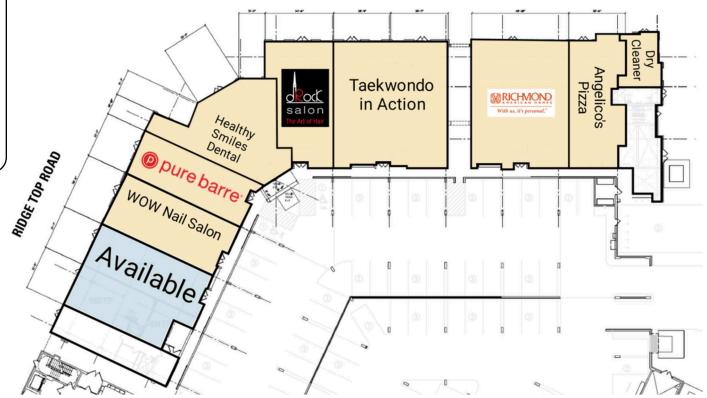

# **SITE PLAN**

#### 2,761 SF AVAILABLE

|              |       | ,                          |  |
|--------------|-------|----------------------------|--|
| Space Sq. Ft |       | Tenant Name                |  |
| 2            | 2,761 | Available                  |  |
| 3            | 1,778 | WOW Nail Salon             |  |
| 4            | 1,479 | Pure Barre                 |  |
| 5            | 2,287 | Healthy Smiles<br>Dental   |  |
| 6            | 1,808 | D Rock Salon               |  |
| 7            | 3,373 | Taekwondo in Action        |  |
| 8            | 3,050 | Richmond<br>American Homes |  |
| 9            | 1,817 | Angelico's Pizza           |  |
| 10           | 883   | Dry Cleaner                |  |