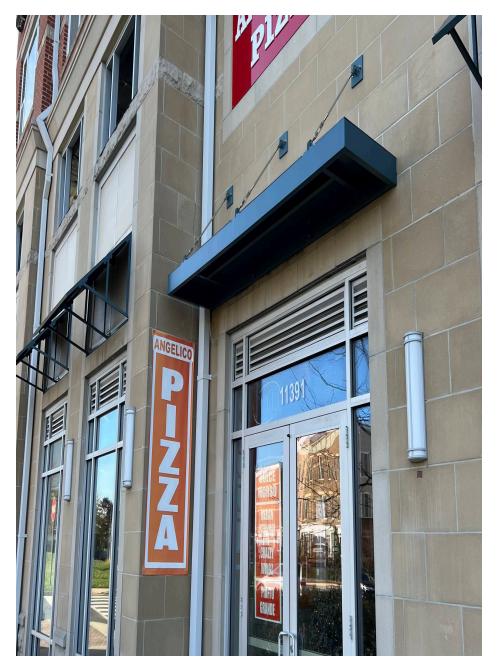

#### 2,761 SF AVAILABLE

|              |       | ,                          |  |
|--------------|-------|----------------------------|--|
| Space Sq. Ft |       | Tenant Name                |  |
| 2            | 2,761 | Available                  |  |
| 3            | 1,778 | WOW Nail Salon             |  |
| 4            | 1,479 | Pure Barre                 |  |
| 5            | 2,287 | Healthy Smiles<br>Dental   |  |
| 6            | 1,808 | D Rock Salon               |  |
| 7            | 3,373 | Taekwondo in Action        |  |
| 8            | 3,050 | Richmond<br>American Homes |  |
| 9            | 1,817 | Angelico's Pizza           |  |
| 10           | 883   | Dry Cleaner                |  |