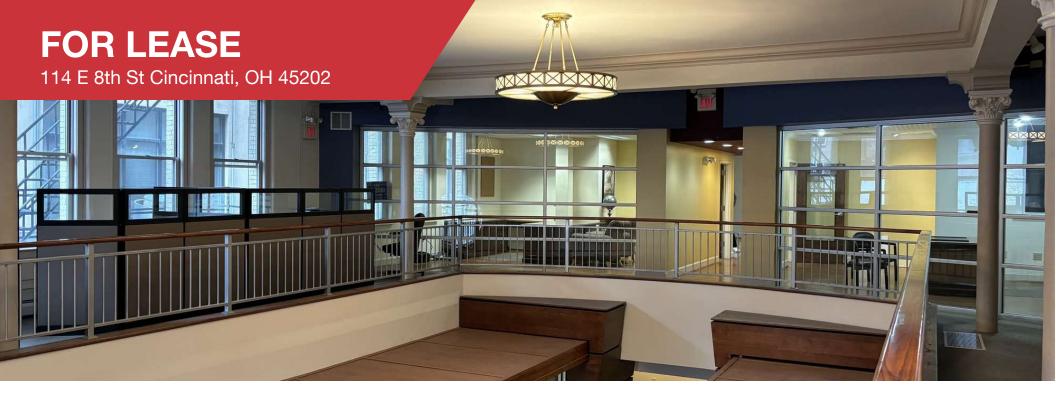

## FOR LEASE

114 E 8th St Cincinnati, OH 45202

## **NalBergman** Office | 3,000 - 7,000 SF

- 2nd Floor 3,000 +/- SF Available
- 4th Floor 4,000 +/- SF Available
- Individual Private Offices Also Available For Lease
- \$22.00 PSF Full-Service Gross
- Prime Location in the heart of Downtown Cincinnati
- 2 Blocks from the Hamilton County Courthouse
- Move-In Ready
- Furniture Available