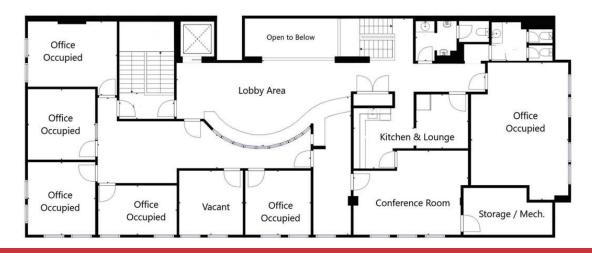

## **NalBergman** Office | 3,000 - 7,000 SF

- 2nd Floor 3,000 +/- SF Available
- 4th Floor 4,000 +/- SF Available
- Individual Private Offices Also Available For Lease
- \$22.00 PSF Full-Service Gross
- Prime Location in the heart of Downtown Cincinnati
- 2 Blocks from the Hamilton County Courthouse
- Move-In Ready
- Furniture Available

### **FOR LEASE** 114 E 8th St Cincinnati, OH 45202

2nd Floor

4th Floor

No Warranty Or Representation, Express Or Implied, Is Made As To The Accuracy Of The Information Contained Harein, And The Same Is Submitted Subject To Errors, Omissions, Change Of Price, Rental Or Other Conditions, Prior Sale, Lease Or Financing, Or Withdrawal Without Notice, And Of Any Special Listing Conditions Imposed By Our Principals No Waranties Or Rep- resentations Are Made As To The Condition Of The Property Or Any Hazards Contained Therein Are Any To Be Implied.