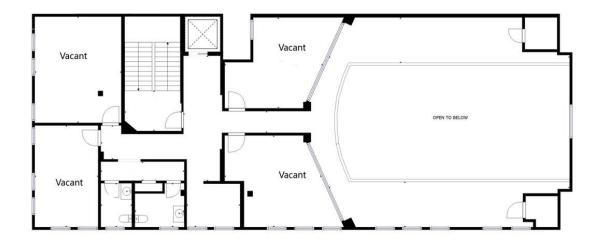

## **NalBergman** Office | 3,000 - 7,000 SF

- 2nd Floor 3,000 +/- SF Available
- 4th Floor 4,000 +/- SF Available
- Individual Private Offices Also Available For Lease
- \$22.00 PSF Full-Service Gross
- Prime Location in the heart of Downtown Cincinnati
- 2 Blocks from the Hamilton County Courthouse
- Move-In Ready
- Furniture Available

### Available Spaces

| Spaces    | Lease Rate    | Size (SF) |
|-----------|---------------|-----------|
| 2nd Floor | \$22.00 SF/yr | 3,000     |
| 4th Floor | \$22.00 SF/yr | 4,000     |

Matt Hiudt +1 513 322 6310 mhiudt@bergman-group.com