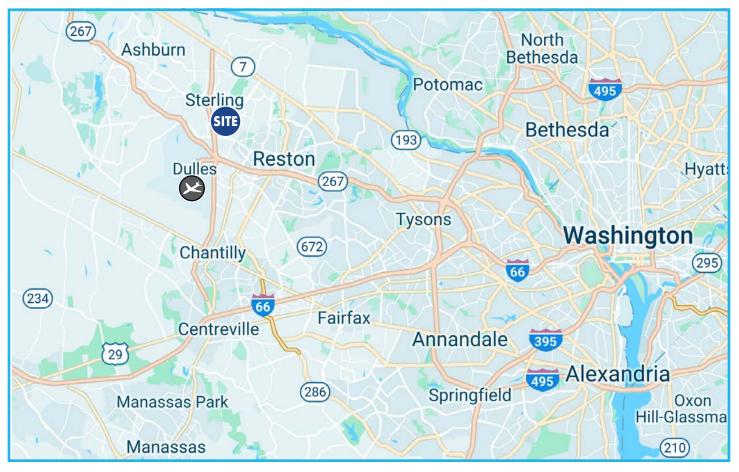

The park is very well located in Sterling, VA in proximity to the Dulles International Airport and surrounded by numerous amenities. With excellent access to major road arteries such as Route 28 and the Dulles Toll Road.

#### **Distance To**

| Route 280.25 Miles                  | Route 507 Miles        |
|-------------------------------------|------------------------|
| Dulles Toll Road2.25 Miles          | Interstate 6610 Miles  |
| Dulles International Airport3 Miles | Interstate 49513 Miles |
| Route 73.25 Miles                   | Washington DC22 Miles  |