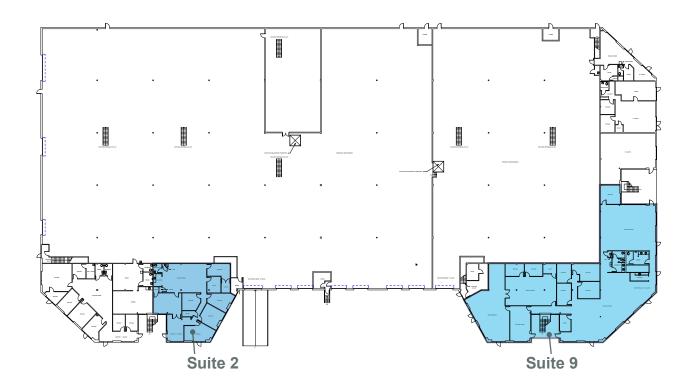

### 403 GLENN DR

| Suites Available | Square Feet | Loading      |
|------------------|-------------|--------------|
| Suite 2          | 2,726 SF    | N/A (Office) |
| Suite 9          | 8,038 SF    | N/A (Office) |