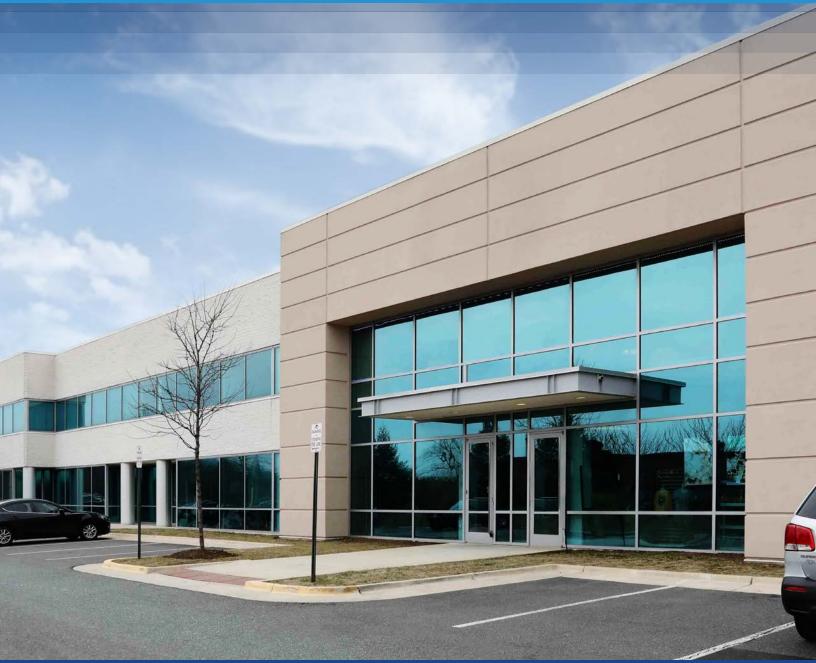

# CLASS A FLEX OFFICE • ZONED PD-IP 93 REV. AVAILABLE FOR LEASE

### Park Highlights

**Sterling Park** is comprised of approximately 474,274 square feet of office and warehouse spaces in 7 buildings. The park is zoned PD-IP 93 Rev. (Loudoun County) which allows a wide array of commercial uses.