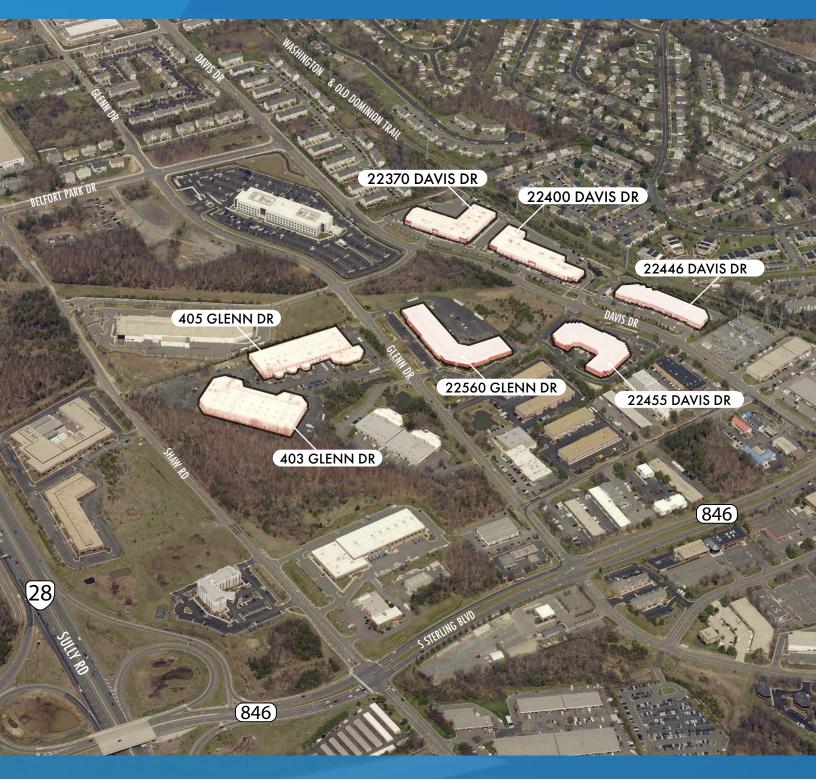

### Park Highlights

**Sterling Park** is comprised of approximately 474,274 square feet of office and warehouse spaces in 7 buildings. The park is zoned PD-IP 93 Rev. (Loudoun County) which allows a wide array of commercial uses.

The park is very well located in Sterling, VA in proximity to the Dulles International Airport and surrounded by numerous amenities. With excellent access to major road arteries such as Route 28 and the Dulles Toll Road.

## & Area Maps