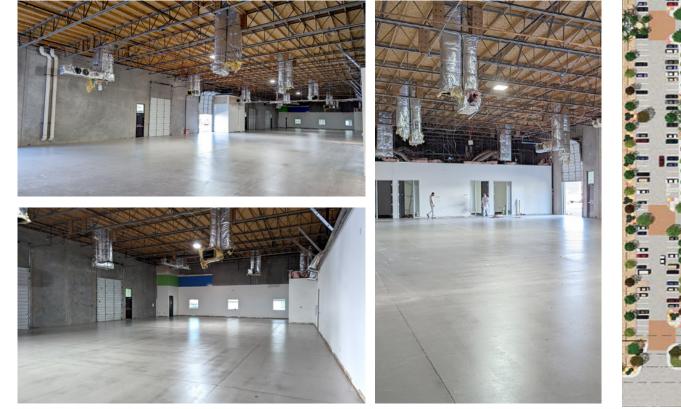

#### **BUILDING 4360**

- ± 6,995
- Reception Area
- 11 Offices
- Conference Room
- Bull Pen
- Break Room
- 2 Restrooms
- All A/C Warehouse
- 1 Grade Level Door

The information contained herein has been obtained from various sources. We have no reason to doubt its accuracy; however, J & J Commercial Properties, Inc. has not verified such information and makes no guarantee, warranty or representation about such information. The prospective buyer or lesses should independently verify all dimensions, specifications, floor plans, and all information prior to the lesse or purchase of the property. All offerings are subject to price change, prior sale, lease, or withdrawal from the market without prior notice. Effective: 05 20 24

#### **BUILDING 4360**

• Proposed floor plan

The information contained herein has been obtained from various sources. We have no reason to doubt its accuracy; however, J & J Commercial Properties, Inc. has not verified such information and makes no guarantee, warranty or representation about such information. The prospective buyer or lesses should independently verify all dimensions, specifications, floor plans, and all information prior to the lesse or purchase of the property. All offerings are subject to price change, prior sale, lease, or withdrawal from the market without prior notice. Effective: 05 20 24