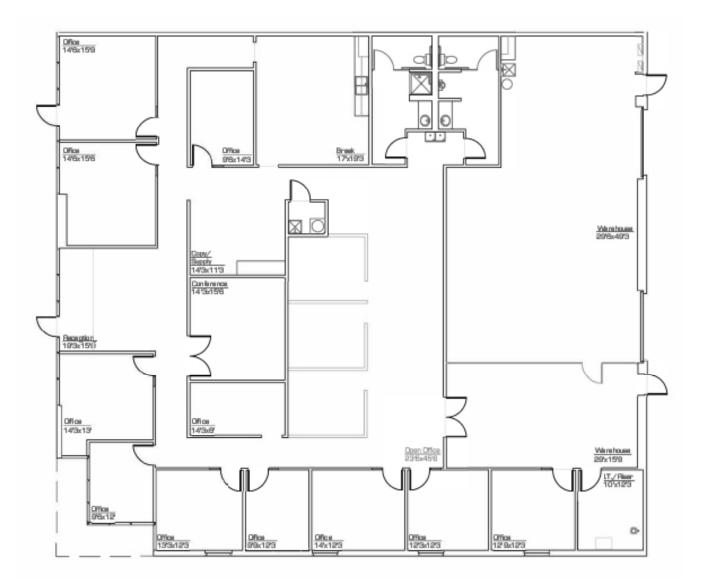

#### **BUILDING 4360**

- ± 6,995
- Reception Area
- 11 Offices
- Conference Room
- Bull Pen
- Break Room
- 2 Restrooms
- All A/C Warehouse
- 1 Grade Level Door

The information contained herein has been obtained from various sources. We have no reason to doubt its accuracy; however, J & J Commercial Properties, Inc. has not verified such information and makes no guarantee, warranty or representation about such information. The prospective buyer or lesses should independently verify all dimensions, specifications, floor plans, and all information prior to the lesse or purchase of the property. All offerings are subject to price change, prior sale, lease, or withdrawal from the market without prior notice. Effective: 05 20 24