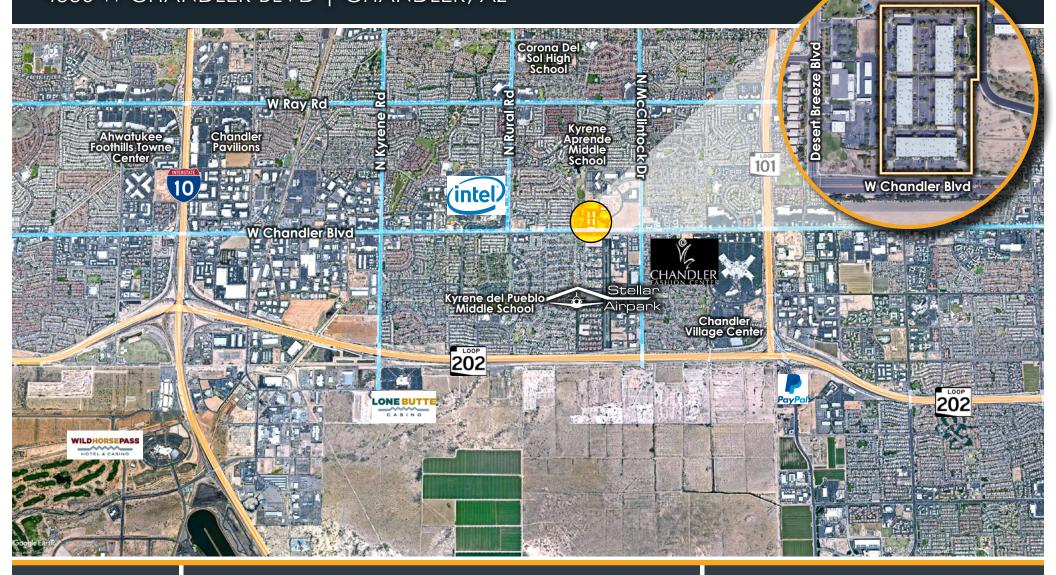

| Address      | 4320 - 4360 W Chandler Blvd<br>Chandler, AZ |  |
|--------------|---------------------------------------------|--|
| Zoning       | PAD, City of Chandler                       |  |
| Clear Height | 18'                                         |  |
| Loading      | Grade Level Doors                           |  |
| Access       | Loop 101, 102 & I-10                        |  |
| Visibility   | Frontage on Chandler Blvd                   |  |