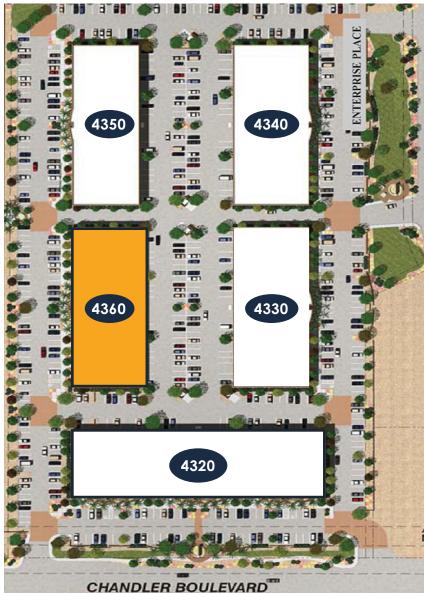

### **AVAILABILITIES**

| ADDRESS | SQ FT  | % OFFICE |
|---------|--------|----------|
| 4360    | ±6,995 | 30%      |