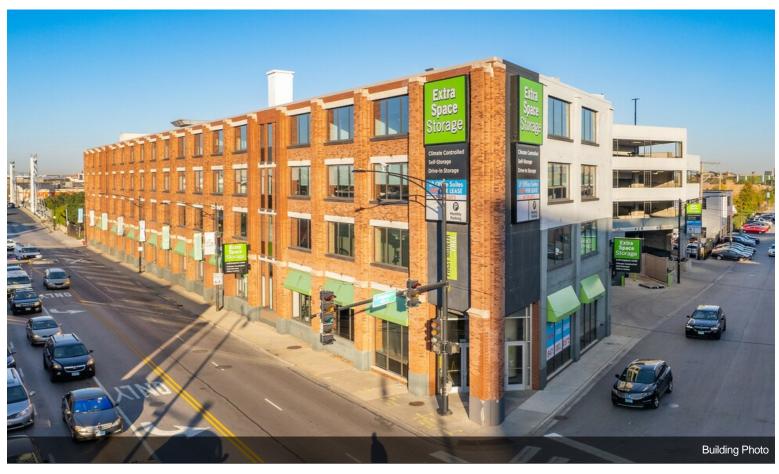

1030-1060 W. North Ave, Chicago, IL 60642

The North & Kingsbury Office Suites are recently renovated industrial loft office spaces with modern, high-end finishes. Amenities include 24-hour secure access, a shared kitchen area, 5X / week janitorial service, direct elevator access, and renovated common areas. All utilities are included in CAM. Four floors of covered parking onsite.

# **Property Photos**