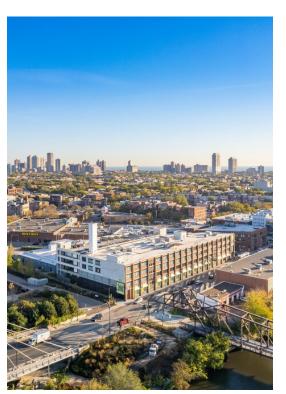

# North & Kingsbury Office Suites 1030-1060 W. North Ave, Chicago, IL 60642

Brian Sheahan LSC Development 777 Lake Zurich Rd,Barrington, IL 60010 bsheahan@lscdev.com (847) 382-0572

| Rental Rate:           | \$31.00 - \$45.00 /SF/Yr   |
|------------------------|----------------------------|
| Total Space Available: | 7,362 SF                   |
| Max. Contiguous:       | 2,375 SF                   |
| Property Type:         | Office                     |
| Year Built:            | 1937                       |
| Cross Streets:         | North Ave. & Kingsbury St. |
| Walk Score ®:          | 93 (Walker's Paradise)     |
| Transit Score ®:       | 81 (Excellent Transit)     |

# 1030 W. North Ave.

\$31.00 - \$45.00 /SF/Yr

Located on the NW corner of North Ave. and Kingsbury Street.

1030-1060 W. North Ave, Chicago, IL 60642

The North & Kingsbury Office Suites are recently renovated industrial loft office spaces with modern, high-end finishes. Amenities include 24-hour secure access, a shared kitchen area, 5X / week janitorial service, direct elevator access, and renovated common areas. All utilities are included in CAM. Four floors of covered parking onsite.