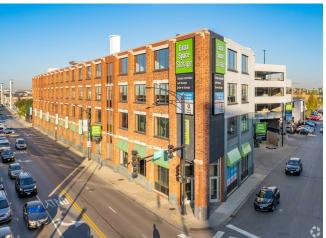

# North & Kingsbury Office Suites 1030-1060 W. North Ave, Chicago, IL 60642

Brian Sheahan LSC Development 777 Lake Zurich Rd,Barrington, IL 60010 bsheahan@lscdev.com (847) 382-0572

| Rental Rate:           | \$31.00 - \$45.00 /SF/Yr   |
|------------------------|----------------------------|
| Total Space Available: | 7,362 SF                   |
| Max. Contiguous:       | 2,375 SF                   |
| Property Type:         | Office                     |
| Year Built:            | 1937                       |
| Cross Streets:         | North Ave. & Kingsbury St. |
| Walk Score ®:          | 93 (Walker's Paradise)     |
| Transit Score ®:       | 81 (Excellent Transit)     |

# 1030 W. North Ave.

\$31.00 - \$45.00 /SF/Yr

Located on the NW corner of North Ave. and Kingsbury Street.

1030-1060 W. North Ave, Chicago, IL 60642

The North & Kingsbury Office Suites are recently renovated industrial loft office spaces with modern, high-end finishes. Amenities include 24-hour secure access, a shared kitchen area, 5X / week janitorial service, direct elevator access, and renovated common areas. All utilities are included in CAM. Four floors of covered parking onsite.