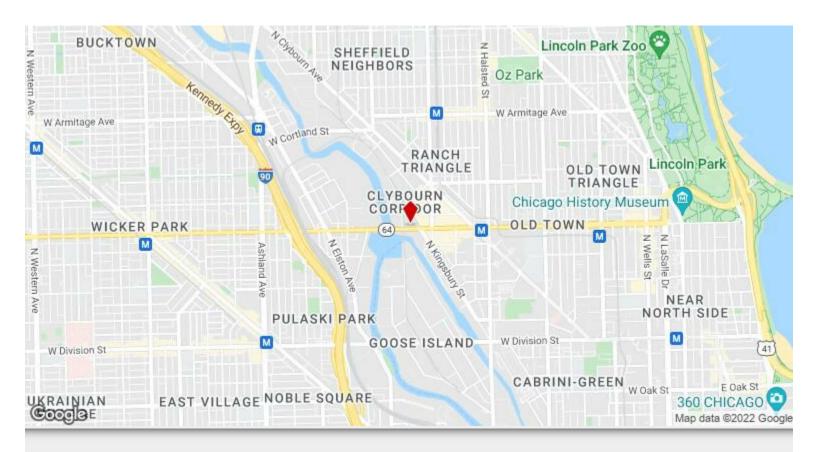

# North & Kingsbury Office Suites 1030-1060 W. North Ave, Chicago, IL 60642

Brian Sheahan LSC Development 777 Lake Zurich Rd,Barrington, IL 60010 bsheahan@lscdev.com (847) 382-0572

| Rental Rate:           | \$31.00 - \$45.00 /SF/Yr   |
|------------------------|----------------------------|
| Total Space Available: | 7,362 SF                   |
| Max. Contiguous:       | 2,375 SF                   |
| Property Type:         | Office                     |
| Year Built:            | 1937                       |
| Cross Streets:         | North Ave. & Kingsbury St. |
| Walk Score ®:          | 93 (Walker's Paradise)     |
| Transit Score ®:       | 81 (Excellent Transit)     |

# 1030 W. North Ave.

\$31.00 - \$45.00 /SF/Yr

Located on the NW corner of North Ave. and Kingsbury Street.