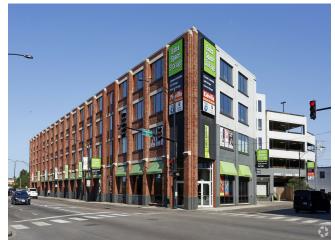

# North & Kingsbury Office Suites 1030-1060 W. North Ave, Chicago, IL 60642

Brian Sheahan LSC Development 777 Lake Zurich Rd,Barrington, IL 60010 bsheahan@lscdev.com (847) 382-0572

| Rental Rate:           | \$31.00 - \$45.00 /SF/Yr   |
|------------------------|----------------------------|
| Total Space Available: | 7,362 SF                   |
| Max. Contiguous:       | 2,375 SF                   |
| Property Type:         | Office                     |
| Year Built:            | 1937                       |
| Cross Streets:         | North Ave. & Kingsbury St. |
| Walk Score ®:          | 93 (Walker's Paradise)     |
| Transit Score ®:       | 81 (Excellent Transit)     |

# 1030 W. North Ave.

\$31.00 - \$45.00 /SF/Yr

Located on the NW corner of North Ave. and Kingsbury Street.

1030-1060 W. North Ave, Chicago, IL 60642

The North & Kingsbury Office Suites are recently renovated industrial loft office spaces with modern, high-end finishes. Amenities include 24-hour secure access, a shared kitchen area, 5X / week janitorial service, direct elevator access, and renovated common areas. All utilities are included in CAM. Four floors of covered parking onsite.