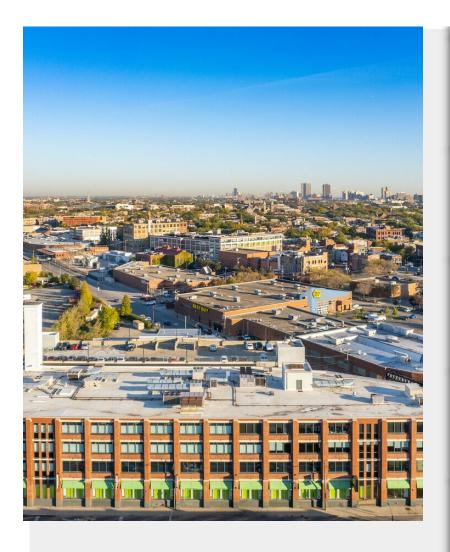

# North & Kingsbury Office Suites 1030-1060 W. North Ave, Chicago, IL 60642

Brian Sheahan LSC Development 777 Lake Zurich Rd,Barrington, IL 60010 bsheahan@lscdev.com (847) 382-0572

| Rental Rate:           | \$31.00 - \$45.00 /SF/Yr   |
|------------------------|----------------------------|
| Total Space Available: | 7,362 SF                   |
| Max. Contiguous:       | 2,375 SF                   |
| Property Type:         | Office                     |
| Year Built:            | 1937                       |
| Cross Streets:         | North Ave. & Kingsbury St. |
| Walk Score ®:          | 93 (Walker's Paradise)     |
| Transit Score ®:       | 81 (Excellent Transit)     |

# 1030 W. North Ave.

\$31.00 - \$45.00 /SF/Yr

Located on the NW corner of North Ave. and Kingsbury Street.

1030-1060 W. North Ave, Chicago, IL 60642

The North & Kingsbury Office Suites are recently renovated industrial loft office spaces with modern, high-end finishes. Amenities include 24-hour secure access, a shared kitchen area, 5X / week janitorial service, direct elevator access, and renovated common areas. All utilities are included in CAM. Four floors of covered parking onsite.