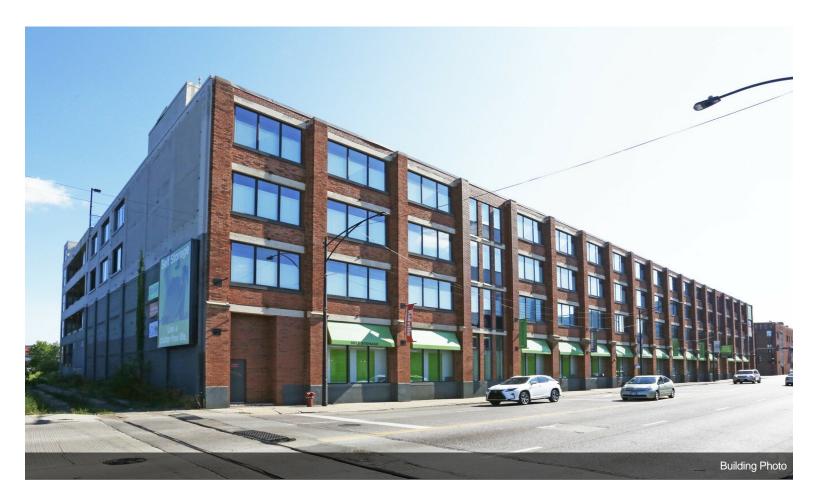

1030-1060 W. North Ave, Chicago, IL 60642

The North & Kingsbury Office Suites are recently renovated industrial loft office spaces with modern, high-end finishes. Amenities include 24-hour secure access, a shared kitchen area, 5X / week janitorial service, direct elevator access, and renovated common areas. All utilities are included in CAM. Four floors of covered parking onsite.

# **Property Photos**