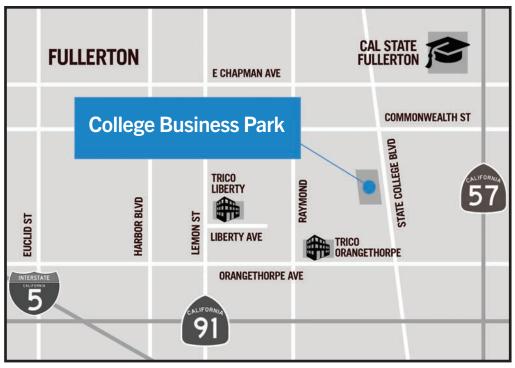

# FOR707 S. State College Blvd., Unit C<br/>Fullerton, CALEASE1,200 SF Industrial Unit

This information has been furnished from sources which we deem reliable; however, we do not guarantee its accuracy and assume no liability. Do not rely on any of the information contained herein without verifying it yourself directly with the listing broker or owner.