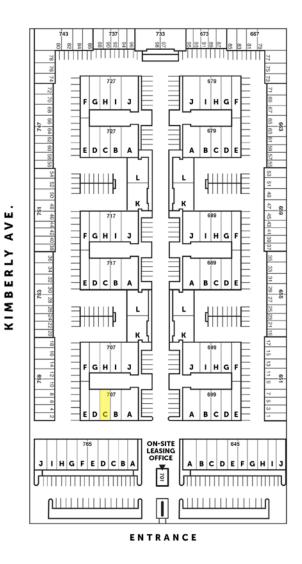

# FOR707 S. State College Blvd., Unit C<br/>Fullerton, CALEASE1,200 SF Industrial Unit

This information has been furnished from sources which we deem reliable; however, we do not guarantee its accuracy and assume no liability. Do not rely on any of the information contained herein without verifying it yourself directly with the listing broker or owner.