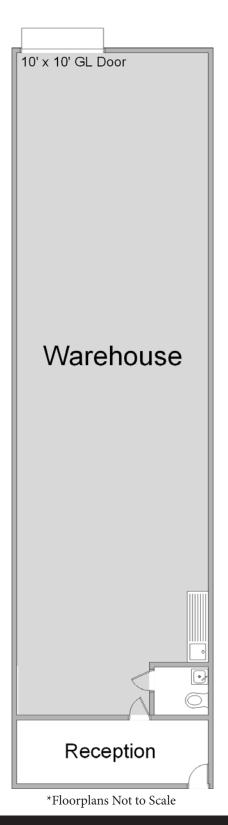

### **UNIT FEATURES:**

- HVAC in Office With Open Ceiling
- Motion Lights
- LVP Flooring in Office
- LED Lighting Throughout

## **Unit Features**

Clearance Height: 14'

Ground Level Doors: One 10'x10'

714-751-4420 TricoRealty.com License #00342120

JOHN PAK john@tricorealty.com License #01483069