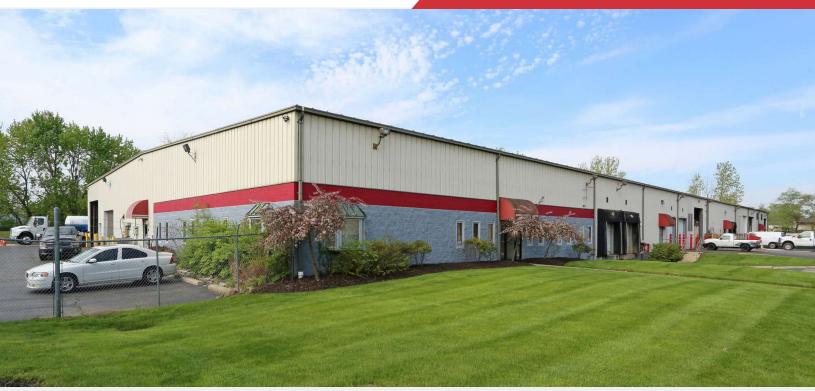

**For Lease** 10,000 SF Office/Warehouse

## 2935 E 14th Ave

Columbus, Ohio 43219

#### **Property Features**

- 10,000 SF Office/Warehouse
- 800 SF Two-Story Office Space
- Includes 3 Private Offices and 2 Restrooms
- One Drive-In Door (12' x 14')
- One Dock With Leveler (9' x 10')
- 18' Clear Height
- 3-Phase Power and T5 Lighting
- Zoned Manufacturing (M1)
- Convenient Location Off I-670 By the Airport
- Access to I-270 and Downtown Within 3 Miles