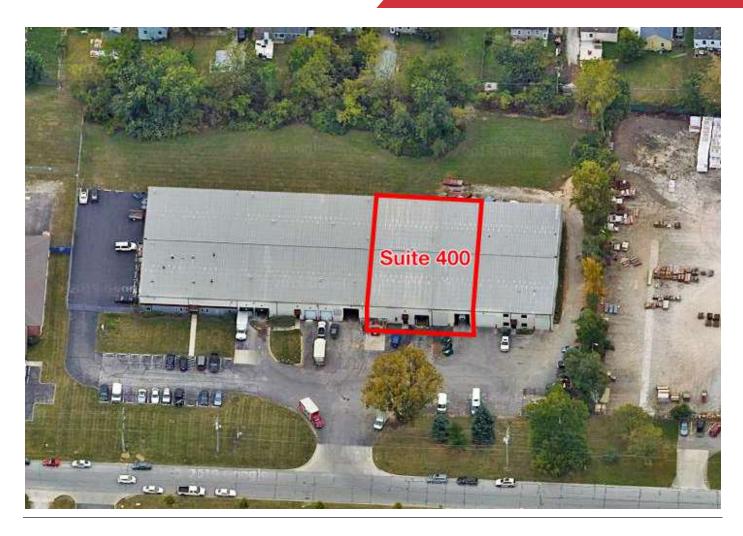

**For Lease** 2935 E 14th Ave. Available Space

| SUITE # | LEASE RATE   | LEASE TYPE | OPEX            | TOTAL SIZE | OFFICE SIZE | AVAILABILITY |
|---------|--------------|------------|-----------------|------------|-------------|--------------|
| 400     | \$9.25 SF/YR | NNN        | CAM: \$2.25 PSF | 10,000 SF  | 800 SF      | IMMEDIATELY  |