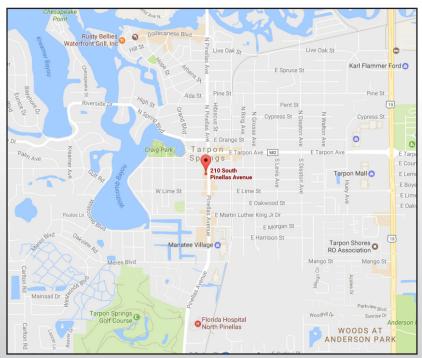

# 210 SOUTH PINELLAS AVE, TARPON SPRINGS, FLORIDA

Multi-story glass/masonry office building with 600 to 5,000 SF suites available. Conveniently located with ample parking.

## PROPERTY HIGHLIGHTS

- 5,000 SF divisible
- Alternate 19 Frontage
- No CAM charges
- Elevator
- Handicap accessible
- Flexible terms
- Totally Renovated

- On-Site:
  - Cafe
  - Beauty Salon
  - Conference Room
- Historic Building
- Award Winner