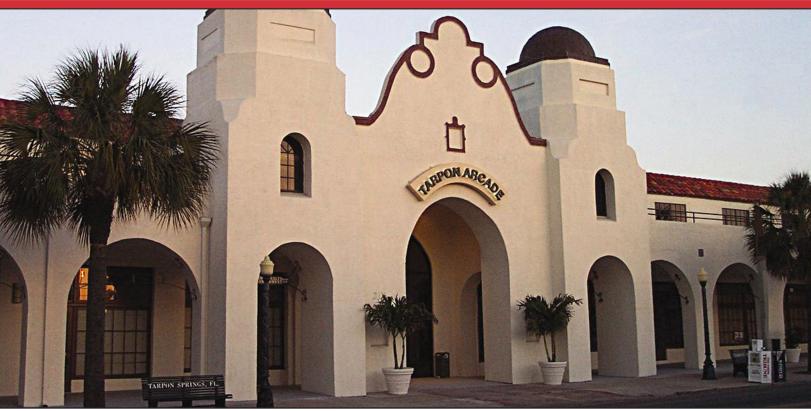

# 210 SOUTH PINELLAS AVE, TARPON SPRINGS, FLORIDA

Multi-story glass/masonry office building with 600 to 5,000 SF suites available. Conveniently located with ample parking.

## PROPERTY HIGHLIGHTS

- 5,000 SF divisible
- Alternate 19 Frontage
- No CAM charges
- Elevator
- Handicap accessible
- Flexible terms
- Totally Renovated

- On-Site:
  - Cafe
  - Beauty Salon
  - Conference Room
- Historic Building
- Award Winner