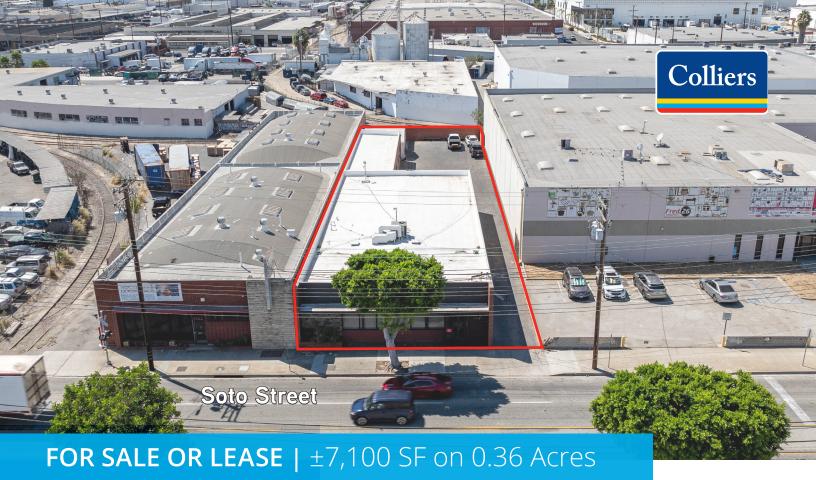

# 4417 S Soto Street, Vernon, CA

## **Property Features**

- Two Attached Masonry Buildings Totaling ±7,100 SF
- ±1,896 SF Office Area: Polished Concrete Floor, Hardwood Siding
- 12' Clearance in Both Buildings: Clear Span, Tapered Steel Beams, Beautiful Exposed Wood
- 2 Ground Level Loading Doors
- 2 Electrical Panels:
  - 200 Amps, 240 Volt, 3 Phase, 3 Wire
  - 100 Amps, 240 Volt, 1 Phase, 3 Wire
- Bonus ±400 SF Storage Garage
- Central Location with Convenient Access to 10, 5 and 710 Freeways