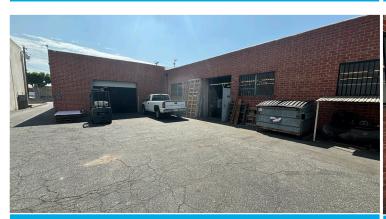

## Photos

Main ±1,500 SF Office Area Fronting on S Soto Street

Main Warehouse Area

Yard Area - Facing East Towards S Soto Street

Yard Area - Facing West

**Warehouse Shop Area** 

Yard Area-Facing East: Driveway with Access from S Soto Street