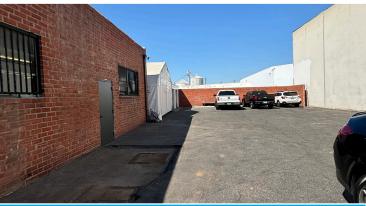

## Photos

Main ±1,500 SF Office Area Fronting on S Soto Street

Main Warehouse Area

Yard Area - Facing East Towards S Soto Street

Yard Area - Facing West

**Warehouse Shop Area** 

Yard Area-Facing East: Driveway with Access from S Soto Street