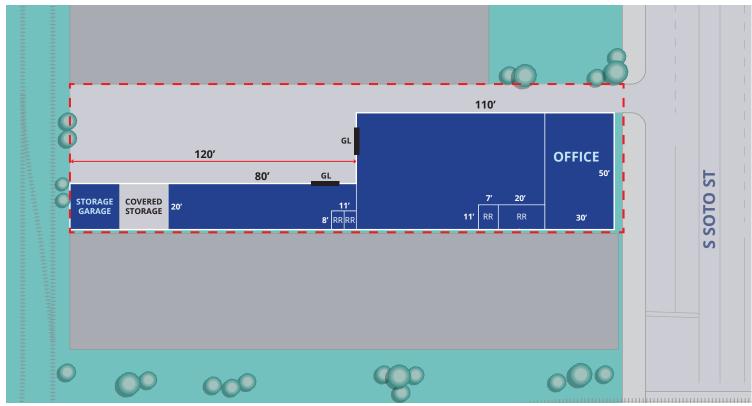

## **Property Features**

- Two Attached Masonry Buildings Totaling ±7,100 SF
- ±1,896 SF Office Area: Polished Concrete Floor, Hardwood Siding
- 12' Clearance in Both Buildings: Clear Span, Tapered Steel Beams, Beautiful Exposed Wood
- 2 Ground Level Loading Doors
- 2 Electrical Panels:
  - 200 Amps, 240 Volt, 3 Phase, 3 Wire
  - 100 Amps, 240 Volt, 1 Phase, 3 Wire
- Bonus ±400 SF Storage Garage
- Central Location with Convenient Access to 10, 5 and 710 Freeways