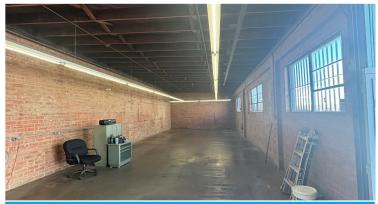

## Photos

Main ±1,500 SF Office Area Fronting on S Soto Street

Main Warehouse Area

Yard Area - Facing East Towards S Soto Street

Yard Area - Facing West

**Warehouse Shop Area** 

Yard Area-Facing East: Driveway with Access from S Soto Street