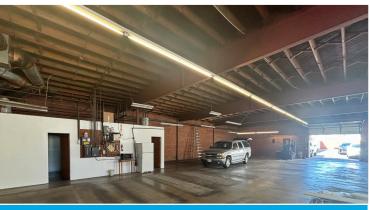

## Photos

Main ±1,500 SF Office Area Fronting on S Soto Street

Main Warehouse Area

Yard Area - Facing East Towards S Soto Street

Yard Area - Facing West

**Warehouse Shop Area** 

Yard Area-Facing East: Driveway with Access from S Soto Street