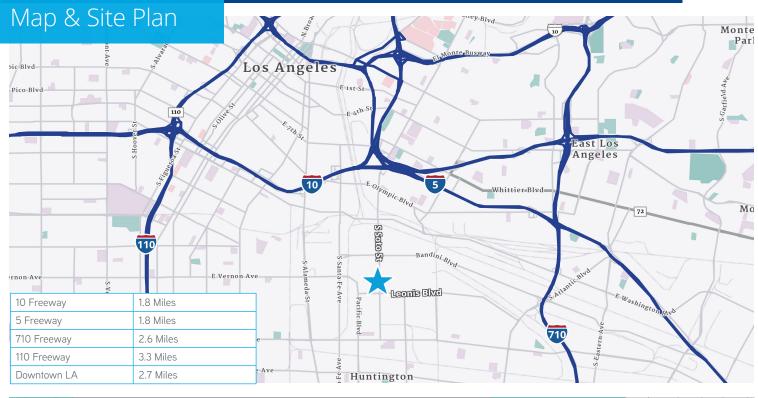

## **Property Features**

- Two Attached Masonry Buildings Totaling ±7,100 SF
- ±1,896 SF Office Area: Polished Concrete Floor, Hardwood Siding
- 12' Clearance in Both Buildings: Clear Span, Tapered Steel Beams, Beautiful Exposed Wood
- 2 Ground Level Loading Doors
- 2 Electrical Panels:
  - 200 Amps, 240 Volt, 3 Phase, 3 Wire
  - 100 Amps, 240 Volt, 1 Phase, 3 Wire
- Bonus ±400 SF Storage Garage
- Central Location with Convenient Access to 10, 5 and 710 Freeways