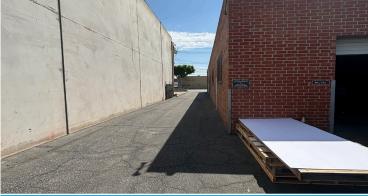

## Photos

Main ±1,500 SF Office Area Fronting on S Soto Street

Main Warehouse Area

Yard Area - Facing East Towards S Soto Street

Yard Area - Facing West

**Warehouse Shop Area** 

Yard Area-Facing East: Driveway with Access from S Soto Street