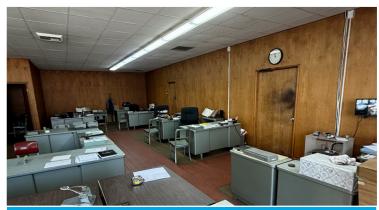

## Photos

Main ±1,500 SF Office Area Fronting on S Soto Street

Main Warehouse Area

Yard Area - Facing East Towards S Soto Street

Yard Area - Facing West

**Warehouse Shop Area** 

Yard Area-Facing East: Driveway with Access from S Soto Street