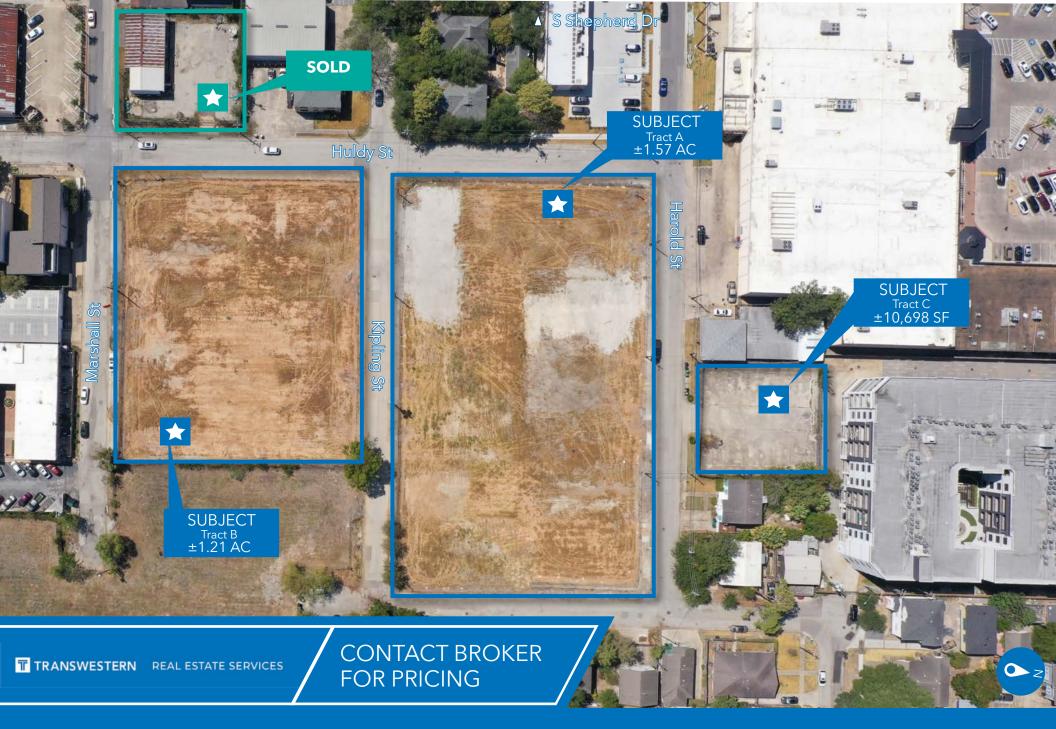

East of S. Shepherd & North of West Alabama | Houston, TX 77098

**TRANSWESTERN** REAL ESTATE SERVICES

Transwestern is pleased to offer multiple sites on and near Kipling Street @ Huldy Street totaling approximately 3.27 acres of land in the thriving inner loop.

**JEFF G. PEDEN, SIOR** 713 231 1640 jeff.peden@transwestern.com

**SUBJECTS** 

SCOTT E. MILLER 713 231 1637 scott.miller@transwestern.com

SOLD.

1900 West Loop S, Suite 1300 Houston, TX 77027 Main 713 270 7700 **transwestern.com** 

### CONTACT BROKER FOR PRICING

**JEFF G. PEDEN, SIOR** 713 231 1640 jeff.peden@transwestern.com SCOTT E. MILLER 713 231 1637 scott.miller@transwestern.com 1900 West Loop S, Suite 1300 Houston, TX 77027 Main 713 270 7700 **transwestern.com** 