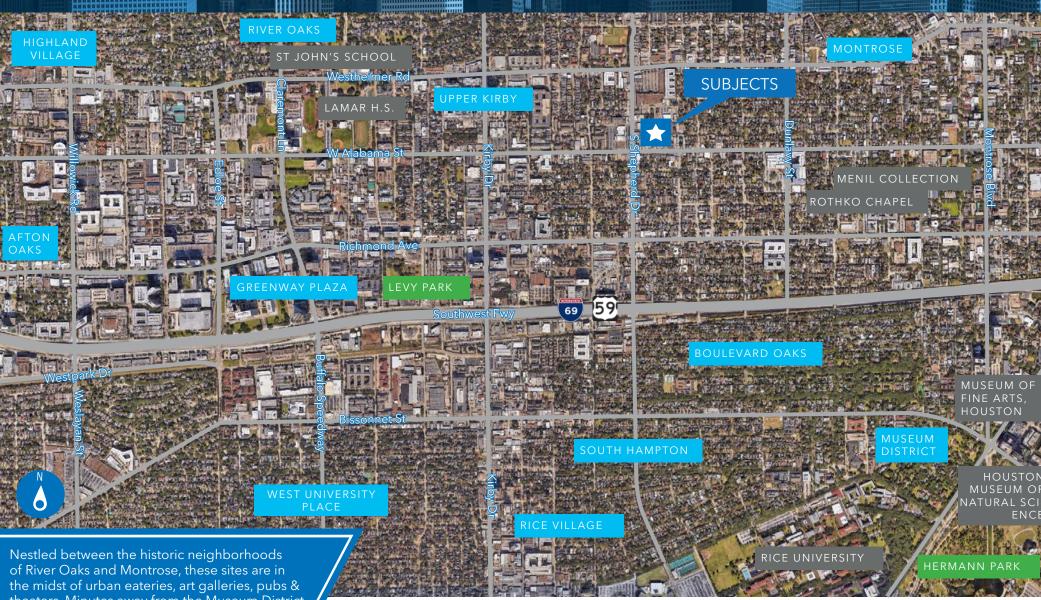

### NOTABLE AREA ACTIVITY & AMENITIES Nearby Kipling Street @ Huldy Street | Houston, Texas | 77098

TRANSWESTERN REAL ESTATE SERVICES

ROTHKO

CHAPFL

**RICE UNIVERSITY** 

CULTURE

MENIL COLLECION

**MUSEUM OF** 

FINE ART

HOUSTON MUSEUM OF

NATURAL SCIENCE

**RIVER OAKS** 

AFTON OAKS

NEAR BY

HIGHLAND VILLAGE

WEST UNIVERITY PLACE

MUSEUM DISTRICT

UPPER KIRBY

MONTROSE

**BOULEVARD OAKS** 

HOUSTON

#### RESTAURANTS

#### AREA AMENITIES

LEVY PARK REGAL EDWARDS GREENWAY HERMANN PARK

**JEFF G. PEDEN, SIOR** 713 231 1640 jeff.peden@transwestern.com

#### SCOTT E. MILLER 713 231 1637 scott.miller@transwestern.com

1900 West Loop S, Suite 1300 Houston, TX 77027 Main 713 270 7700 **transwestern.com** 

GRFFNWAY

East of S. Shepherd & North of West Alabama | Houston, TX 77098

TRANSWESTERN REAL ESTATE SERVICES

theaters. Minutes away from the Museum District and Rice University, as well as high street retail centers like Rice Village and Highland Village.

**JEFF G. PEDEN, SIOR** 713 231 1640 jeff.peden@transwestern.com **SCOTT E. MILLER** 713 231 1637 scott.miller@transwestern.com 1900 West Loop S, Suite 1300 Houston, TX 77027 Main 713 270 7700 transwestern.com