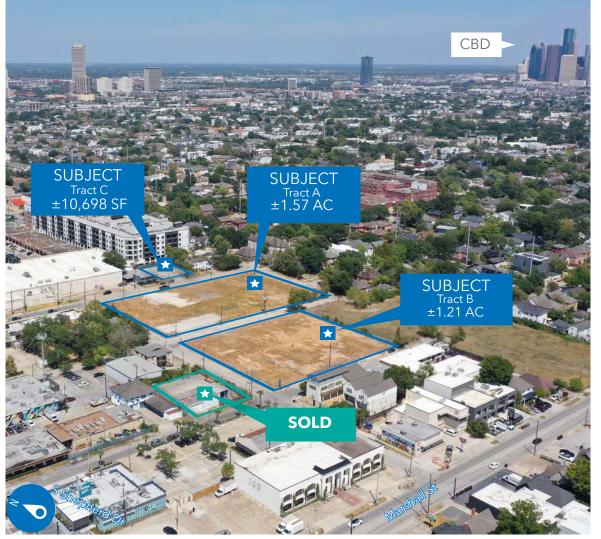

East of S. Shepherd & North of West Alabama | Houston, TX 77098

**TRANSWESTERN** REAL ESTATE SERVICES

Transwestern is pleased to offer multiple sites on and near Kipling Street @ Huldy Street totaling approximately 3.27 acres of land in the thriving inner loop.

**JEFF G. PEDEN, SIOR** 713 231 1640 jeff.peden@transwestern.com

**SUBJECTS** 

SCOTT E. MILLER 713 231 1637 scott.miller@transwestern.com

SOLD.

1900 West Loop S, Suite 1300 Houston, TX 77027 Main 713 270 7700 **transwestern.com** 

East of S. Shepherd & North of West Alabama | Houston, TX 77098

TRANSWESTERN REAL ESTATE SERVICES

### CONTACT BROKER FOR PRICING

**JEFF G. PEDEN, SIOR** 713 231 1640 jeff.peden@transwestern.com SCOTT E. MILLER 713 231 1637 scott.miller@transwestern.com 1900 West Loop S, Suite 1300 Houston, TX 77027 Main 713 270 7700 **transwestern.com** 