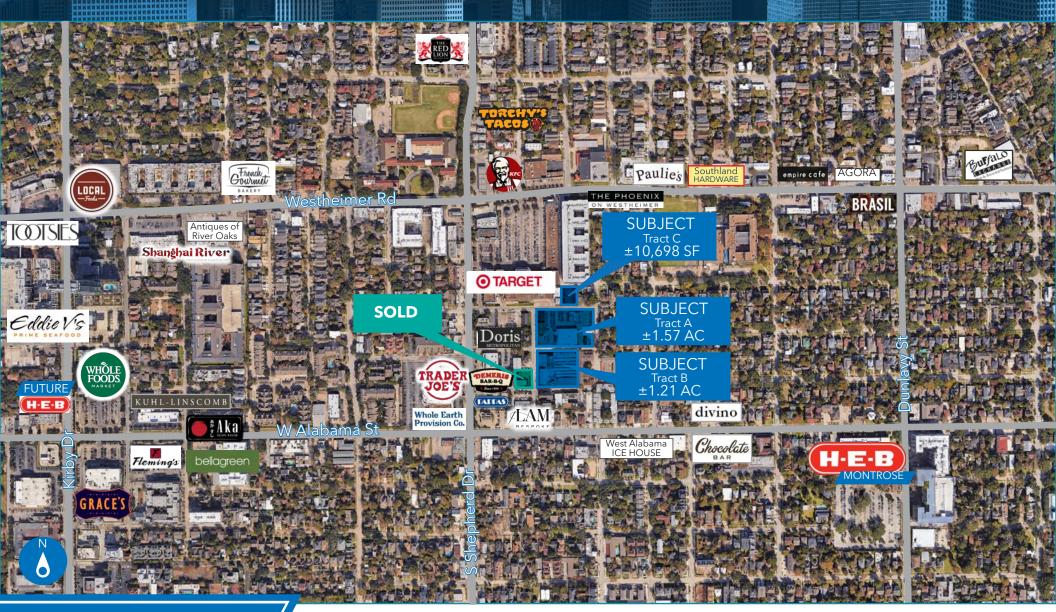

East of S. Shepherd & North of West Alabama | Houston, TX 77098

**TRANSWESTERN** REAL ESTATE SERVICES

Transwestern is pleased to offer multiple sites on and near Kipling Street @ Huldy Street totaling approximately 3.27 acres of land in the thriving inner loop.

**JEFF G. PEDEN, SIOR** 713 231 1640 jeff.peden@transwestern.com

**SUBJECTS** 

SCOTT E. MILLER 713 231 1637 scott.miller@transwestern.com

SOLD.

1900 West Loop S, Suite 1300 Houston, TX 77027 Main 713 270 7700 **transwestern.com** 

East of S. Shepherd & North of West Alabama | Houston, TX 77098

TRANSWESTERN REAL ESTATE SERVICES

### CONTACT BROKER FOR PRICING

**JEFF G. PEDEN, SIOR** 713 231 1640 jeff.peden@transwestern.com SCOTT E. MILLER 713 231 1637 scott.miller@transwestern.com 1900 West Loop S, Suite 1300 Houston, TX 77027 Main 713 270 7700 **transwestern.com** 