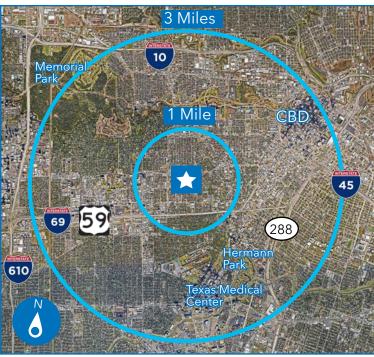

East of S. Shepherd & North of West Alabama | Houston, TX 77098

TRANSWESTERN REAL ESTATE SERVICES

| AREA DEMOGRAPHICS |           |                            |
|-------------------|-----------|----------------------------|
| 2020 Demographics |           | 2020 Counts - Source: esri |
|                   | 1 Mile    | 3 Miles                    |
| Population        | 29,698    | 207,261                    |
| AVG. HH Income    | \$139,772 | \$144,999                  |
| Median Age        | 38.9      | 36.8                       |

2 miles to CBD, Memorial Park, & Buffalo Bayou Park 1.75 miles to Rice Village & West University

1.5 miles to Allen Parkway

JEFF G. PEDEN, SIOR 713 231 1640 jeff.peden@transwestern.com

#### SCOTT E. MILLER

713 231 1637 scott.miller@transwestern.com 1900 West Loop S, Suite 1300 Houston, TX 77027 Main 713 270 7700 **transwestern.com** 

JEFF G. PEDEN, SIOR 713 231 1640 jeff.peden@transwestern.com SCOTT E. MILLER 713 231 1637 scott.miller@transwestern.com 1900 West Loop S, Suite 1300 Houston, TX 77027 Main 713 270 7700 transwestern.com