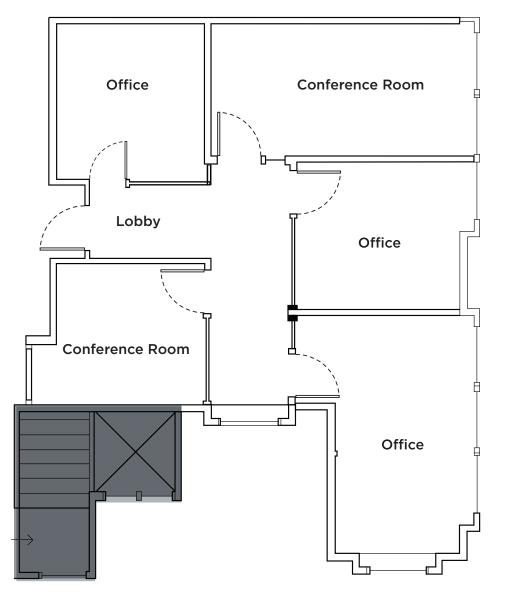

# FLOOR PLAN

#### SUITE 202: ±1,078 SF

Second Floor Suite!

- Market Ready!
- Lobby
- 3 Offices
- 2 Conference Rooms

Common Area