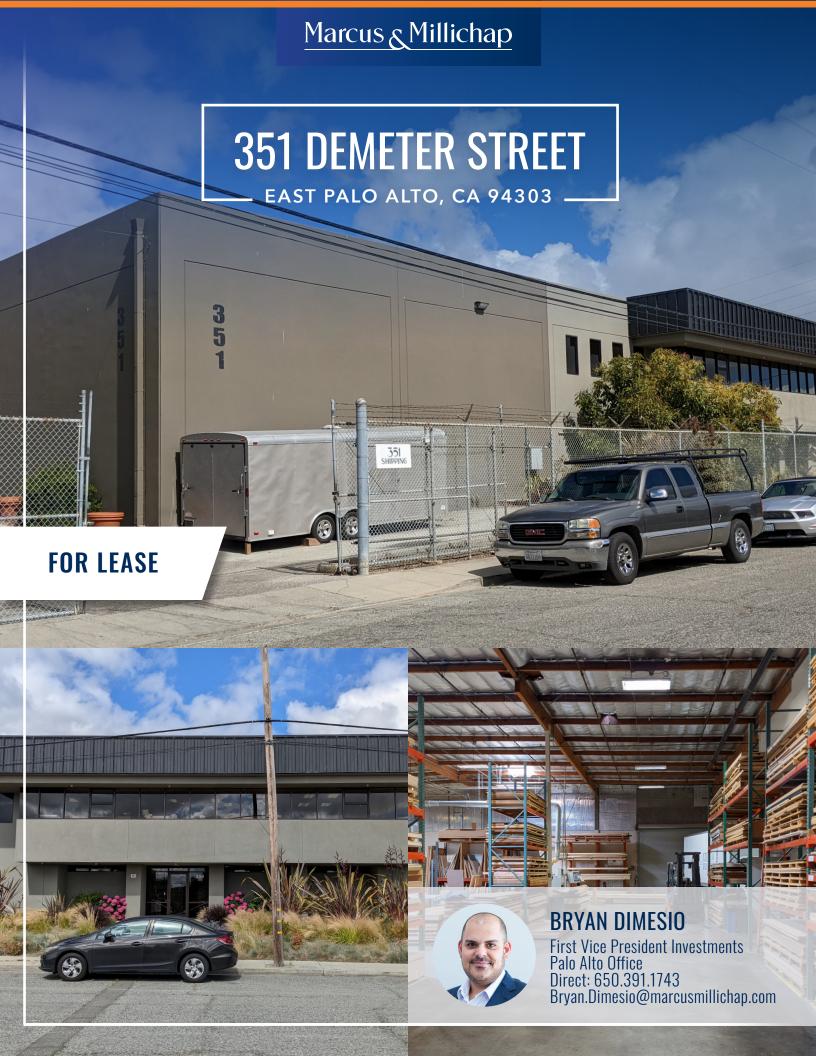

## 351 DEMETER STREET

EAST PALO ALTO, CA 94303

## **PROPERTY HIGHLIGHTS**

- SIZE: ±32,620 SF
- LAND ARFA: +1.21 AC
- CLEAR HEIGHT: 24'
- POWER: 800 AMPS / 480 V 3 PHASE
- DRIVE-IN DOORS: 5
- ZONING: TRANSIT INDUSTRIAL
- APPROVED USES INCLUDE: MANUFACTURING & PROCESSING, REPAIR, PRODUCTION STUDIO, PROFESSIONAL OFFICE

- GLASS LINED PRIVATE OFFICES AND CONFERENCE ROOMS.
- HEAVY MECHANICAL SYSTEMS
- COMPRESSED AIR
- GATED PARKING LOT WITH APPROXIMATELY 30 SPACES