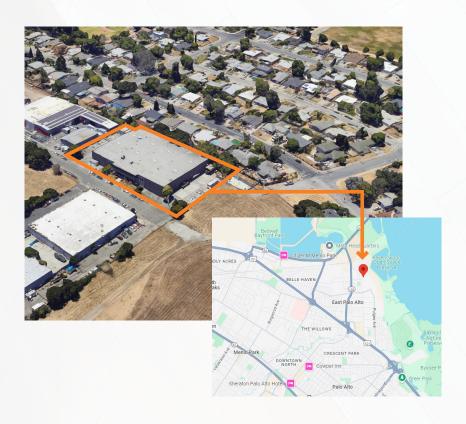

## 351 DEMETER STREET

EAST PALO ALTO, CA 94303

## **PROPERTY HIGHLIGHTS**

- SIZE: ±32,620 SF
- LAND ARFA: +1.21 AC
- CLEAR HEIGHT: 24'
- POWER: 800 AMPS / 480 V 3 PHASE
- DRIVE-IN DOORS: 5
- ZONING: TRANSIT INDUSTRIAL
- APPROVED USES INCLUDE: MANUFACTURING & PROCESSING, REPAIR, PRODUCTION STUDIO, PROFESSIONAL OFFICE