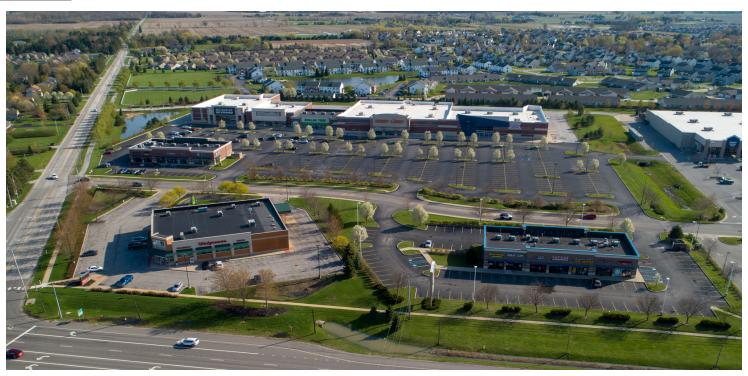

## **LOCATION OVERVIEW**

Located in Perrysburg Township, Perrysburg Market Center is situated in the township's main retail corridor, featuring numerous Power Centers, anchored by several national brands, and a traffic count of 34,000 vehicles per day. The center is anchored by Hobby Lobby, Dollar Tree, Office Max, Boot Barn, and the recent addition of Goodwill. The center currently has 17,445 square feet available.

#### **OFFERING SUMMARY**

| Lease Rate:      | \$12.00 SF/yr (NNN) |
|------------------|---------------------|
| Number Of Units: | 19                  |
| Available SF:    | 17,445 SF           |
| Year Built:      | 2004                |
| Building Size:   | 144,817 SF          |
| Zoning:          | C3                  |
| Parking:         | 821                 |
| Occupancy:       | Immediate           |