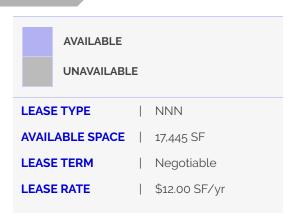

#### **OFFERING SUMMARY**

| Lease Rate:      | \$12.00 SF/yr (NNN) |
|------------------|---------------------|
| Number Of Units: | 19                  |
| Available SF:    | 17,445 SF           |
| Year Built:      | 2004                |
| Building Size:   | 144,817 SF          |
| Zoning:          | C3                  |
| Parking:         | 821                 |
| Occupancy:       | Immediate           |

## **LOCATION OVERVIEW**

Located in Perrysburg Township, Perrysburg Market Center is situated in the township's main retail corridor, featuring numerous Power Centers, anchored by several national brands, and a traffic count of 34,000 vehicles per day. The center is anchored by Hobby Lobby, Dollar Tree, Office Max, Boot Barn, and the recent addition of Goodwill. The center currently has 17,445 square feet available.