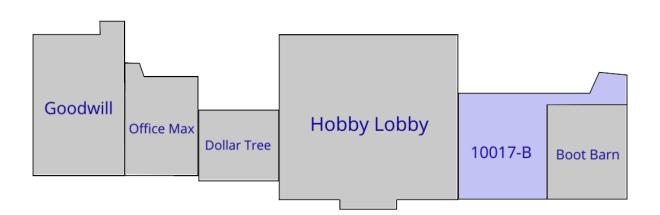

## DAVID GREENE

248.352.5000 dgreene@firstcommercial.net

| SUITE   | TENANT                       | SIZE      | RATE          |
|---------|------------------------------|-----------|---------------|
| 10027   | Goodwill                     | 23,400 SF | -             |
| 10025   | Office Max                   | 14,000 SF | -             |
| 10023   | Dollar Tree                  | 9,903 SF  | -             |
| 10019   | Hobby Lobby                  | 50,092 SF | -             |
| 10017-B | Available                    | 17,445 SF | \$12.00 SF/yr |
| 10017-A | Boot Barn                    | 12,052 SF | -             |
| 10015   | Penn Station                 | 1,620 SF  | -             |
| 10013   | Tokyo Express                | 1,330 SF  | -             |
| 10007   | Mariner Finance              | 1,500 SF  | -             |
| 10005D  | Exotic Smokes                | 1,168 SF  | -             |
| 10005B  | Precision Spinal Care        | 1,800 SF  | -             |
| 10005A  | Firefly Children's Dentistry | 2,182 SF  | -             |
| 10075   | Health Yourself              | 1,080 SF  | -             |
| 10079   | Great Clips for Hair         | 1,200 SF  | -             |
| 10081   | Jimmy Johns                  | 1,215 SF  | -             |
| 10085   | The CBD Dispensary           | 1,200 SF  | -             |
| 10089   | U Break I Fix                | 1,215 SF  | -             |
| 10093   | Wife's Ramen & Pho           | 1,200 SF  | -             |
| 10097   | Perfection Nails             | 1,215 SF  | -             |