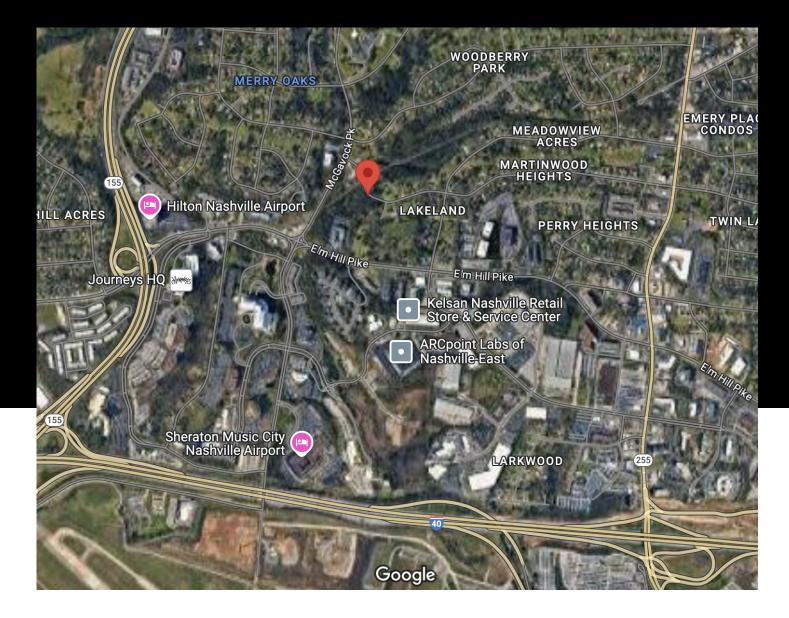

## 0 Lakeland Drive

Located at the intersection of Elm Hill Pike and McGavock Pike, this rare offering consists of two contiguous parcels totaling 5.08 acres, just 2 miles from Nashville International Airport. The property is zoned R-10 and RS-10, allowing for a maximum density of approximately 19 residential units, making it an ideal site for development. With all utilities, including gas, water, electric, and public sewer, already available on-site, the infrastructure is in place to support new construction. Positioned just minutes from I-40, this location offers easy access to downtown Nashville, while being conveniently situated near Highways 155 and 255, providing quick connections to the surrounding area. This is an exceptional opportunity for builders and developers to capitalize on Nashville's growing real estate market.