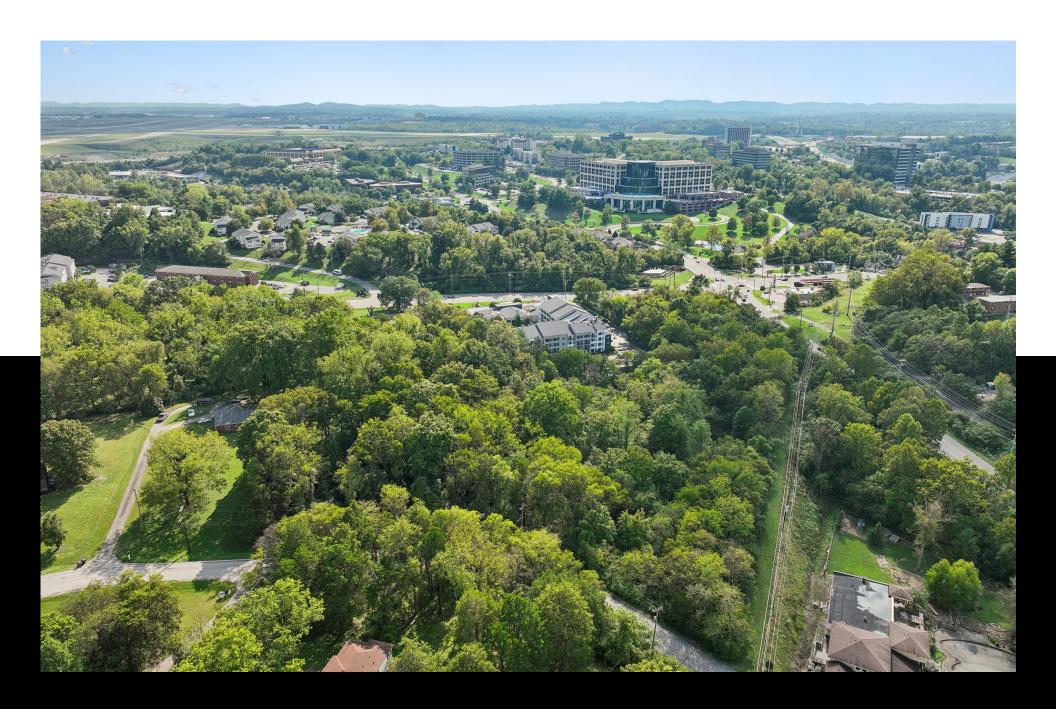

## 0 Lakeland Drive

Located at the intersection of Elm Hill Pike and McGavock Pike, this rare offering consists of two contiguous parcels totaling 5.08 acres, just 2 miles from Nashville International Airport. The property is zoned R-10 and RS-10, allowing for a maximum density of approximately 19 residential units, making it an ideal site for development. With all utilities, including gas, water, electric, and public sewer, already available on-site, the infrastructure is in place to support new construction. Positioned just minutes from I-40, this location offers easy access to downtown Nashville, while being conveniently situated near Highways 155 and 255, providing quick connections to the surrounding area. This is an exceptional opportunity for builders and developers to capitalize on Nashville's growing real estate market.