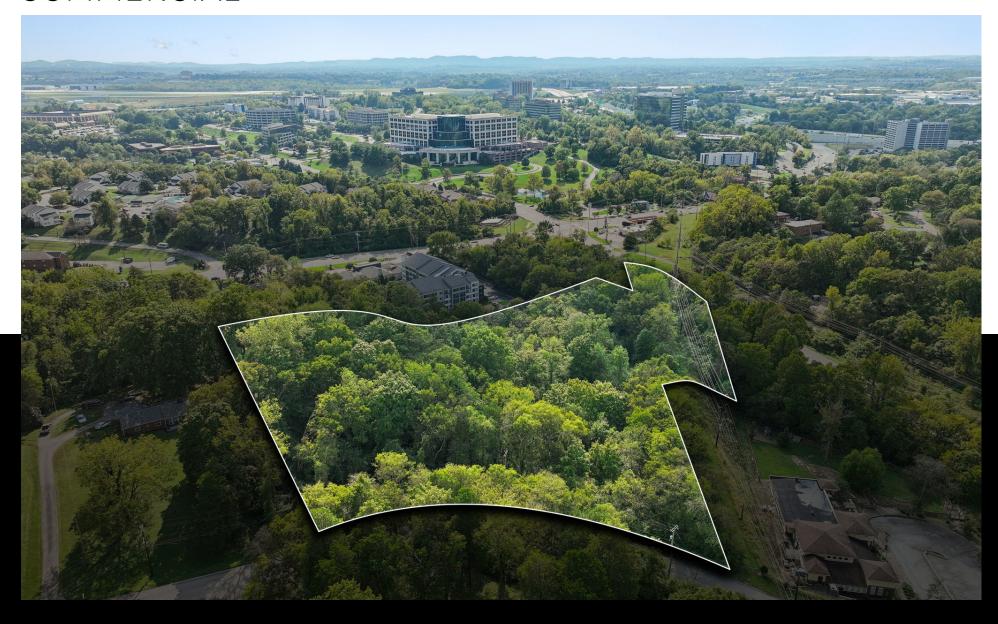

## 0 Lakeland Drive

Located at the intersection of Elm Hill Pike and McGavock Pike, this rare offering consists of two contiguous parcels totaling 5.08 acres, just 2 miles from Nashville International Airport. The property is zoned R-10 and RS-10, allowing for a maximum density of approximately 19 residential units, making it an ideal site for development. With all utilities, including gas, water, electric, and public sewer, already available on-site, the infrastructure is in place to support new construction. Positioned just minutes from I-40, this location offers easy access to downtown Nashville, while being conveniently situated near Highways 155 and 255, providing quick connections to the surrounding area. This is an exceptional opportunity for builders and developers to capitalize on Nashville's growing real estate market.

## **Key Details**

• Taxes: \$1,167 annually

• Parcels: 2

• Zoning: R-10, RS-10

• Lot Size: 5.08 AC

County: Davidson County

Jamie Brandenburg, SIOR

Commercial Real Estate Advisor M: 615.487.2100 O: 615.475.5616 jamie@realequitycre.com