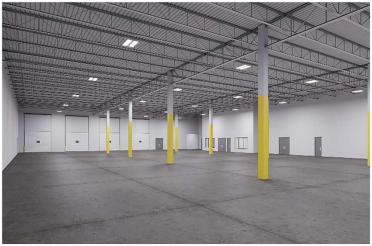

### **Building Specifications**

| Available SF | ±26,502 SF |
|--------------|------------|
| Warehouse SF | ±21,502 SF |
| Office SF    | ±5,000 SF  |
| Clear Height | 17′        |
| Car Parking  | Ample      |
| Dock Doors   | 3          |
| Drive-Ins    | 1          |
|              |            |

#### **Upgrades Include**

New roof with 20-year warranty, new painted façade, new striped and sealed parking lot, updated landscaping and new LED lighting in all office and warehouse spaces – all upgrades expected to be completed by Spring 2025.

**Existing Office Space Can Be Modified or Reduced** 