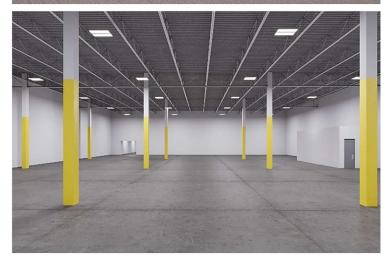

### **Building Specifications**

| Available SF | ±26,502 SF |
|--------------|------------|
| Warehouse SF | ±21,502 SF |
| Office SF    | ±5,000 SF  |
| Clear Height | 17′        |
| Car Parking  | Ample      |
| Dock Doors   | 3          |
| Drive-Ins    | 1          |
|              |            |

#### **Upgrades Include**

New roof with 20-year warranty, new painted façade, new striped and sealed parking lot, updated landscaping and new LED lighting in all office and warehouse spaces – all upgrades expected to be completed by Spring 2025.