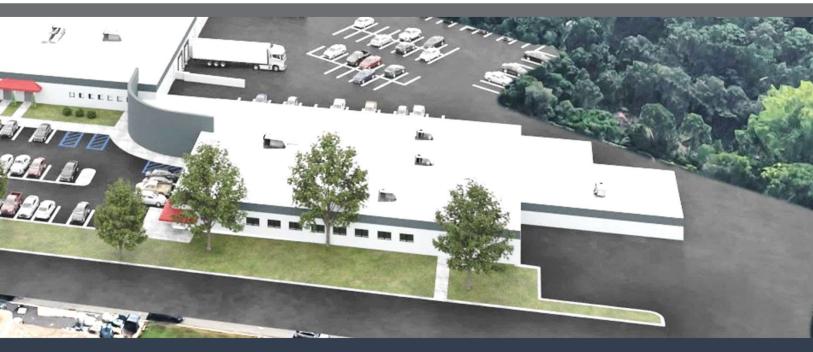

# 200 ADAMS BOULEVARD

Farmingdale, NY

**Available** 

±26,502 SF

## **MANY UPGRADES IN PROGRESS**

#### **Upgrades Include**

New roof with 20-year warranty, new painted façade, new striped and sealed parking lot, updated landscaping and new LED lighting in all office and warehouse spaces – all upgrades expected to be completed by Spring 2025.