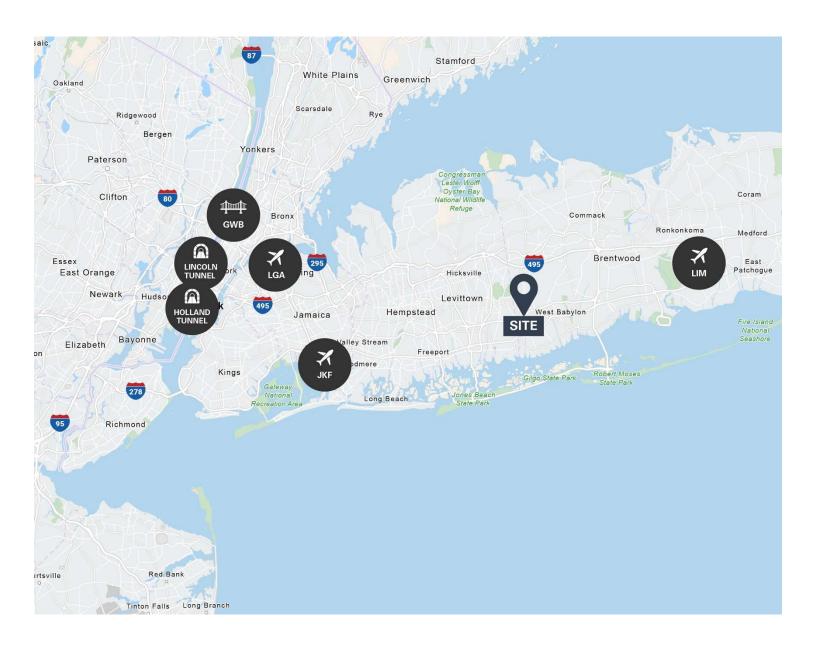

#### **Property Features**

- > Fully air-conditioned
- > Sewers
- > Immediate occupancy
- Signage available

| APPROXIMATE DRIVE TIMES / MILES |            |            |
|---------------------------------|------------|------------|
| John F. Kennedy Airport         | 32 min     | 22.6 miles |
| LaGuardia Airport               | 49 min     | 34.9 miles |
| Long Island MacArthur Airport   | 29 min     | 22.4 miles |
| George Washington Bridge        | 1hr 13 min | 36.9 miles |
| Lincoln Tunnel                  | 1hr 26 min | 41.0 miles |
| Holland Tunnel                  | 1hr 42 min | 42.9 miles |