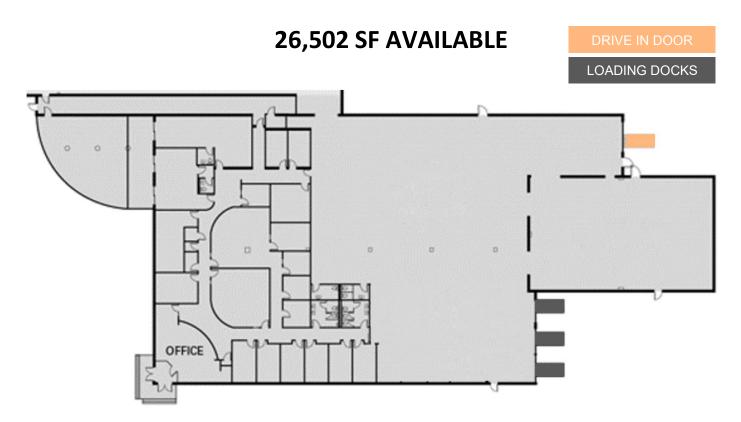

### **Building Specifications**

| Available SF | ±26,502 SF |
|--------------|------------|
| Warehouse SF | ±21,502 SF |
| Office SF    | ±5,000 SF  |
| Clear Height | 17′        |
| Car Parking  | Ample      |
| Dock Doors   | 3          |
| Drive-Ins    | 1          |
|              |            |

**Existing Office Space Can Be Modified or Reduced** 