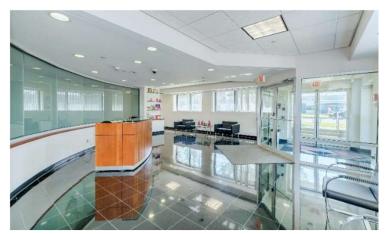

DUSTRIAL SPACE FOR LEASE

# 200 ADAMS BOULEVARD

Farmingdale, NY

**Available** 

±26,502 SF



## **MANY UPGRADES IN PROGRESS**

### **Building Specifications**

| Available SF | ±26,502 SF |
|--------------|------------|
| Warehouse SF | ±21,502 SF |
| Office SF    | ±5,000 SF  |
| Clear Height | 17′        |
| Car Parking  | Ample      |
| Dock Doors   | 3          |
| Drive-Ins    | 1          |
|              |            |

#### **Upgrades Include**

New roof with 20-year warranty, new painted façade, new striped and sealed parking lot, updated landscaping and new LED lighting in all office and warehouse spaces – all upgrades expected to be completed by Spring 2025.

#### **Property Features**

- > Fully air-conditioned
- > Sewers
- > Immediate occupancy
- Signage available



























| APPROXIMATE DRIVE TIMES / MILES |            |            |
|---------------------------------|------------|------------|
| John F. Kennedy Airport         | 32 min     | 22.6 miles |
| LaGuardia Airport               | 49 min     | 34.9 miles |
| Long Island MacArthur Airport   | 29 min     | 22.4 miles |
| George Washington Bridge        | 1hr 13 min | 36.9 miles |
| Lincoln Tunnel                  | 1hr 26 min | 41.0 miles |
| Holland Tunnel                  | 1hr 42 min | 42.9 miles |

| LONG ISLAND ATTRIBUTES              |                             |
|-------------------------------------|-----------------------------|
| Skilled and plentiful labor force   |                             |
| Lower Suffolk County tax rates      |                             |
| Abi