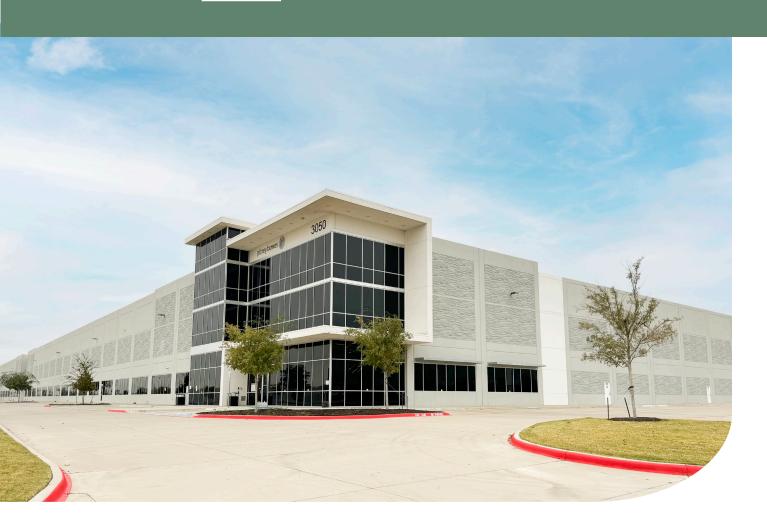

# **BUILDING 11**

3050 STATE HIGHWAY 161, DFW AIRPORT, 75261

## **BUILDING 11**

3050 STATE HIGHWAY 161, DFW AIRPORT, 75261

### **BUILDING INFORMATION**

- 247,119 SF total
- Divisible to 65,000 SF
- Two separate endcap office pods of 2,914 SF & 9,565 SF
- Dedicated warehouse restroom bank
- Rear-Load configuration
- 60 dock high doors, all with locks/ packages