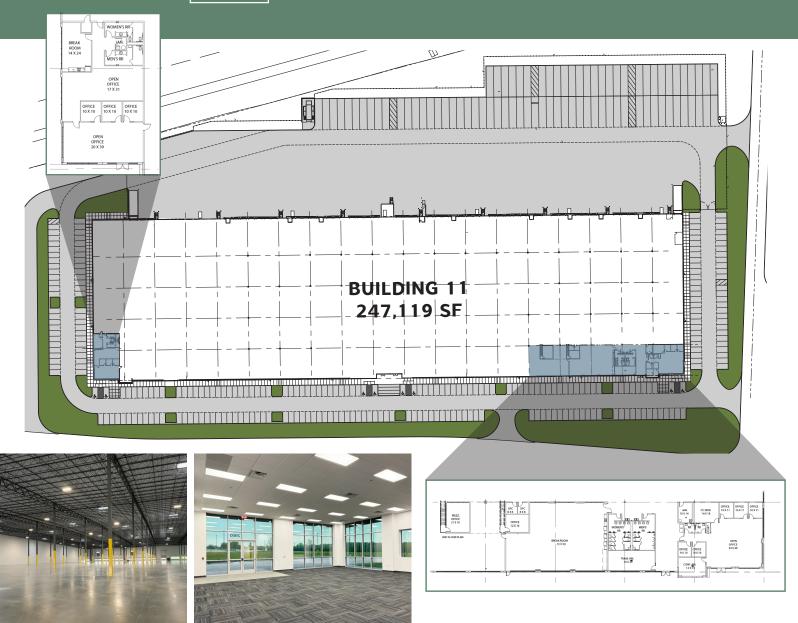

### **BUILDING INFORMATION**

- 247,119 SF total
- Divisible to 65,000 SF
- Two separate endcap office pods of 2,914 SF & 9,565 SF
- Dedicated warehouse restroom bank
- Rear-Load configuration
- 60 dock high doors, all with locks/ packages

- 51 EOD levelers
- 2 drive-in doors
- 9 pit levelers
- 32' clear height
- 260' building depth
- 50' x 50' column spacing
- 114 trailer positions fully fenced & secured

- 331 parking spaces
- 190' truck court (240' at double stacked trailer storage area)
- LED lighting
- Generator on site
- Triple-Freeport Tax Exemption
- Foreign Trade Zone 39
- ESFR fire protection