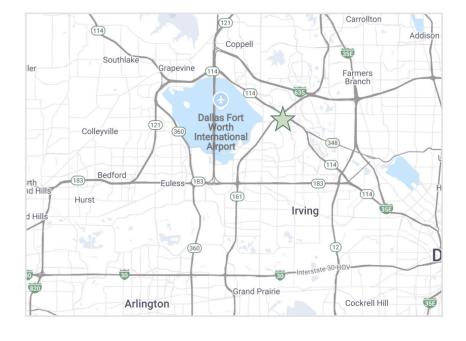

## **ACCESS**

- Immediate access to SH-161
- 1 mile to SH-114
- 1 mile to SH-183
- 3 miles to FedEx Ground Hub
- 4 miles to I-635
- 5 miles to I-35
- 13 miles to Dallas CBD
- 22 miles to Fort Worth CBD