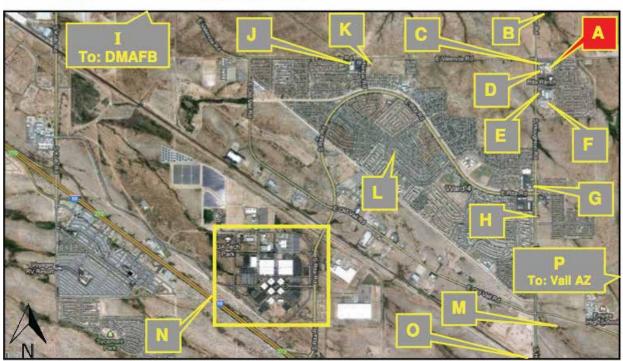

# Earth View - Nearby Neighborhoods

Houghton Crossings Professional Plaza 7355 – 7405 South Houghton Rd., Tucson AZ 85747

Houghton Crossings Professional Plaza 7355 – 7405 South Houghton Rd., Tucson AZ 85747

# Area/Local Businesses and Employers

N: University of Arizona Science & Technology Park Only 3.9 miles from Subject Property - Major Tenants Include: