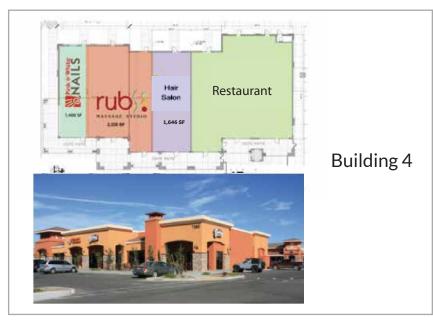

# Details - PADS, Buildings 4, 5

## Building 4 - 100% occupied

7385 South Houghton Rd.
OFFICE/RETAIL
±9,789 SF total leased
Current Tenants
Restaurant ±4,398 SF
Stylin' Etc., Salon ±1,622 SF
Rubs Massage ±2,370 SF
Pink and White Nails ±1,399 SF