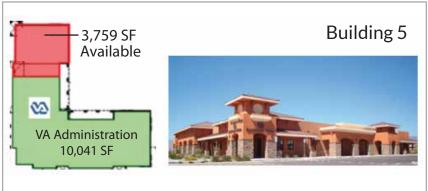

# Details - PADS, Buildings 4, 5

## **Building 5**

7395 South Houghton Rd.
OFFICE/SERVICE/MEDICAL
±13,800 SF total
±3,759 SF available (end cap)
Current Tenant
Veterans Admin. Clinic