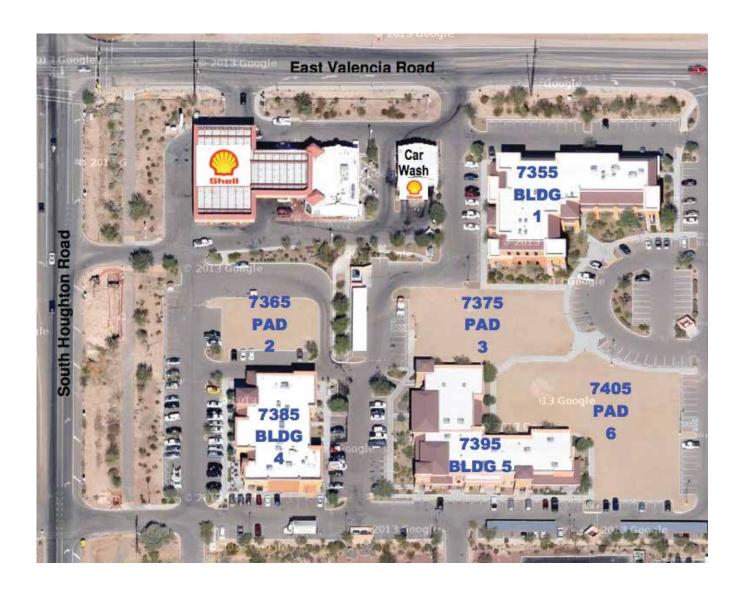

# Aerial View - Buildings and PADS

Houghton Crossings Professional Plaza 7355 – 7405 South Houghton Rd., Tucson AZ 85747

# Details - Building 1

# Details - PADS, Buildings 4, 5

## PAD 2

7365 South Houghton Rd.
OFFICE/RETAIL/MEDICAL
±4,400 SF with 3 Drive-Thru's,
possibly up to 6,300 SF with no Drive-Thru's
Option: ±4,400 SF for use with
a Drive-Thru

#### PAD 3

7375 South Houghton Rd.
OFFICE/MEDICAL
Build to suit
±8,400 SF buildable available

### PAD 6

7405 South Houghton Rd.
OFFICE/MEDICAL build to suit ±13,800 SF buildable available

## Building 4 - 100% occupied

7385 South Houghton Rd.
OFFICE/RETAIL
±9,789 SF total leased
Current Tenants
Restaurant ±4,398 SF
Stylin' Etc., Salon ±1,622 SF
Rubs Massage ±2,370 SF
Pink and White Nails ±1,399 SF

## **Building 5**

7395 South Houghton Rd.
OFFICE/SERVICE/MEDICAL
±13,800 SF total
±3,759 SF available (end cap)
Current Tenant
Veterans Admin. Clinic