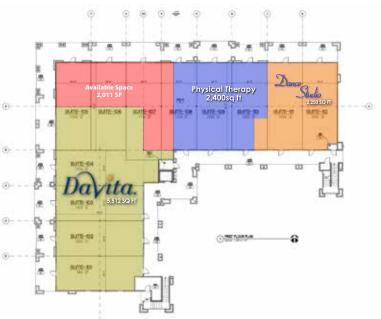

# **Building 1**

First Floor Tenants

DaVita Dialysis Center ±5,512 SF Dance Force-2 ±2,250 SF Momentum Physical Therapy ±2,400 SF ±2,011 SF available (End Cap)