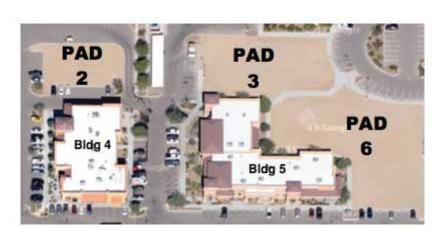

# Aerial View - Buildings and PADS

Houghton Crossings Professional Plaza 7355 – 7405 South Houghton Rd., Tucson AZ 85747

## PAD 2

7365 South Houghton Rd.
OFFICE/RETAIL/MEDICAL
±4,400 SF with 3 Drive-Thru's,
possibly up to 6,300 SF with no Drive-Thru's
Option: ±4,400 SF for use with
a Drive-Thru

#### PAD 3

7375 South Houghton Rd.
OFFICE/MEDICAL
Build to suit
±8,400 SF buildable available

### PAD 6

7405 South Houghton Rd.
OFFICE/MEDICAL build to suit ±13,800 SF buildable available

## Building 4 - 100% occupied

7385 South Houghton Rd.
OFFICE/RETAIL
±9,789 SF total leased
Current Tenants
Restaurant ±4,398 SF
Stylin' Etc., Salon ±1,622 SF
Rubs Massage ±2,370 SF
Pink and White Nails ±1,399 SF

## **Building 5**

7395 South Houghton Rd.
OFFICE/SERVICE/MEDICAL
±13,800 SF total
±3,759 SF available (end cap)
Current Tenant
Veterans Admin. Clinic