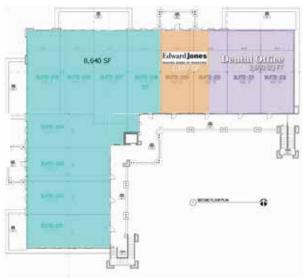

# Building 1

Second Floor Tenants Chiara Dental ±2,500 SF Edward Jones ±1,107 SF ±8,640 SF available (divisible)