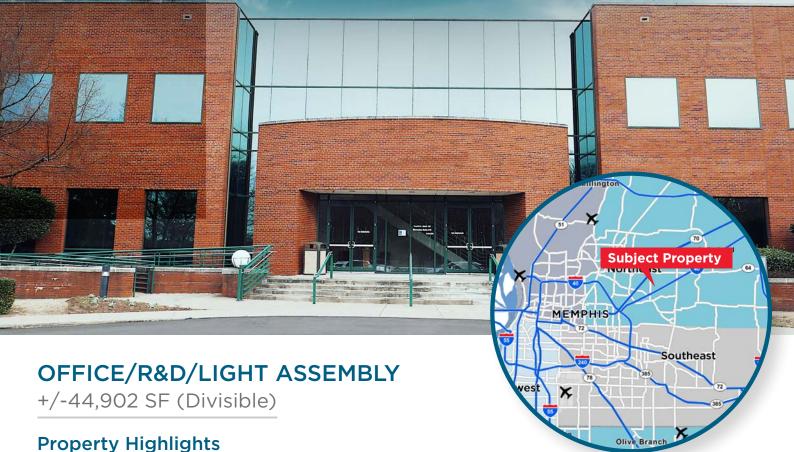

# 1900 CHARLES BRYAN RD

Cordova, TN 38016 (Memphis Metro Area)

#### FOR SUBLEASE TWO FLOORS • DIVISIBLE

- First Floor: 19,105 SF
- Second Floor: 25,797 SF
- Located approximately 35 miles from Ford's Blue Oval City
- Available July 2022
- Leasing term expires 8/31/2027
- First floor Office/R&D/Light Assembly
- Second floor office space
- Asking rate: \$17/SF full service
- Controlled building access & front desk security
- All furniture is negotiable
- 3 dock high doors
- 6-acre lake, walking trails & picnic area
- Hospital-grade generator for the full property

(Front of Building)

Larry Jensen, SIOR Chairman | Principal 901 273 2344 ljensen@commadv.com Matt Weathersby, SIOR, CCIM Principal 901 270 6291 matt@commadv.com Luke Jensen, SIOR Associate Vice President 901 240 3454 luke.jensen@commadv.com