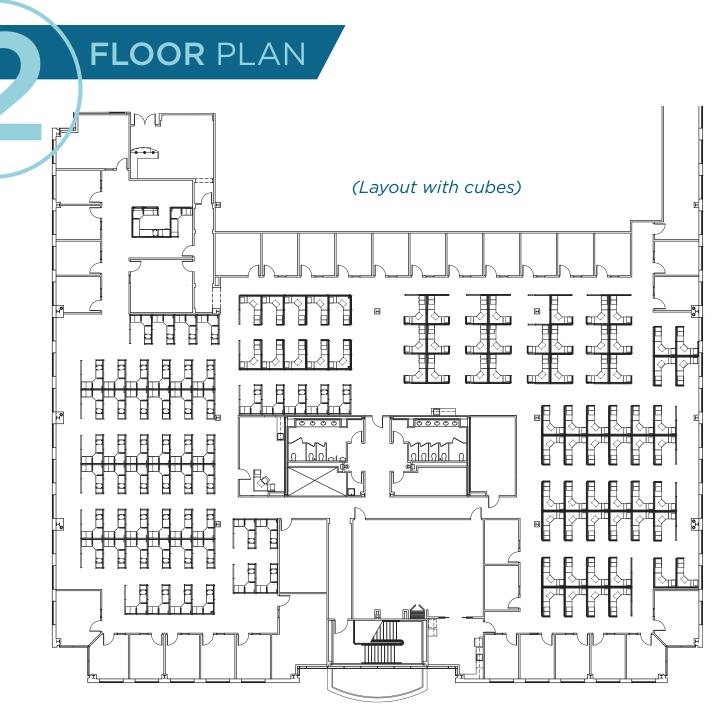

#### FOR SUBLEASE TWO FLOORS • DIVISIBLE

- First Floor: 19,105 SF
- Second Floor: 25,797 SF
- Located approximately 35 miles from Ford's Blue Oval City
- Available July 2022
- Leasing term expires 8/31/2027
- First floor Office/R&D/Light Assembly
- Second floor office space
- Asking rate: \$17/SF full service
- Controlled building access & front desk security
- All furniture is negotiable
- 3 dock high doors
- 6-acre lake, walking trails & picnic area
- Hospital-grade generator for the full property