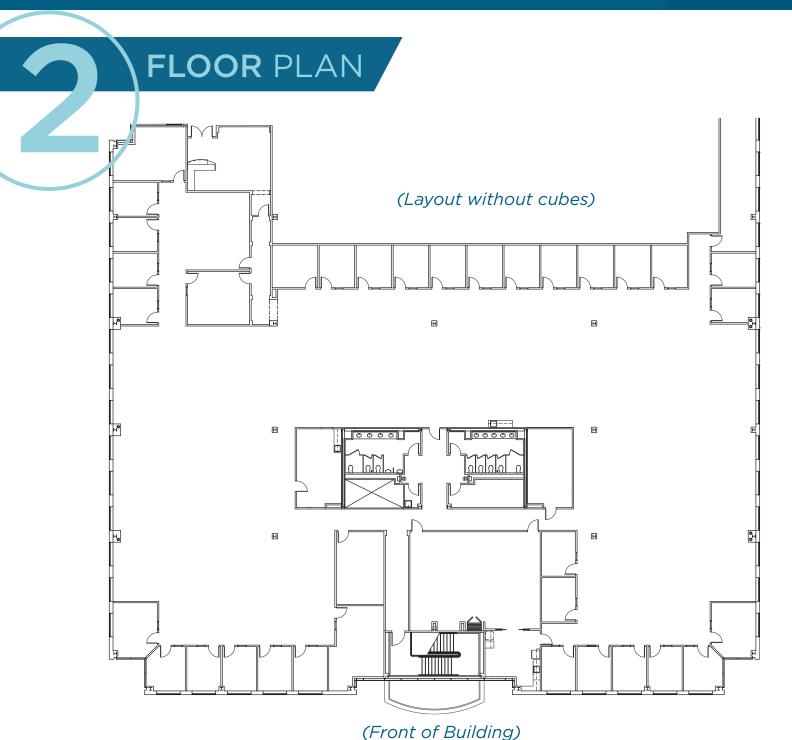

#### FOR SUBLEASE TWO FLOORS • DIVISIBLE

- First Floor: 19,105 SF
- Second Floor: 25,797 SF
- Located approximately 35 miles from Ford's Blue Oval City
- Available July 2022
- Leasing term expires 8/31/2027
- First floor Office/R&D/Light Assembly
- Second floor office space
- Asking rate: \$17/SF full service
- Controlled building access & front desk security
- All furniture is negotiable
- 3 dock high doors
- 6-acre lake, walking trails & picnic area
- Hospital-grade generator for the full property

(Front of Building)

Larry Jensen, SIOR Chairman | Principal 901 273 2344 ljensen@commadv.com Matt Weathersby, SIOR, CCIM Principal 901 270 6291 matt@commadv.com Luke Jensen, SIOR Associate Vice President 901 240 3454 luke.jensen@commadv.com