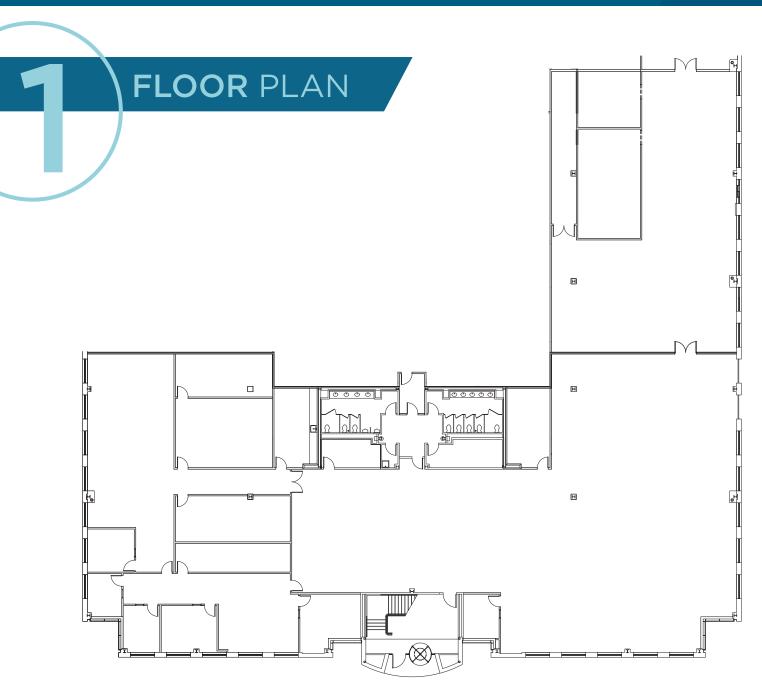

#### FOR SUBLEASE TWO FLOORS • DIVISIBLE

- First Floor: 19,105 SF
- Second Floor: 25,797 SF
- Located approximately 35 miles from Ford's Blue Oval City
- Available July 2022
- Leasing term expires 8/31/2027
- First floor Office/R&D/Light Assembly
- Second floor office space
- Asking rate: \$17/SF full service
- Controlled building access & front desk security
- All furniture is negotiable
- 3 dock high doors
- 6-acre lake, walking trails & picnic area
- Hospital-grade generator for the full property