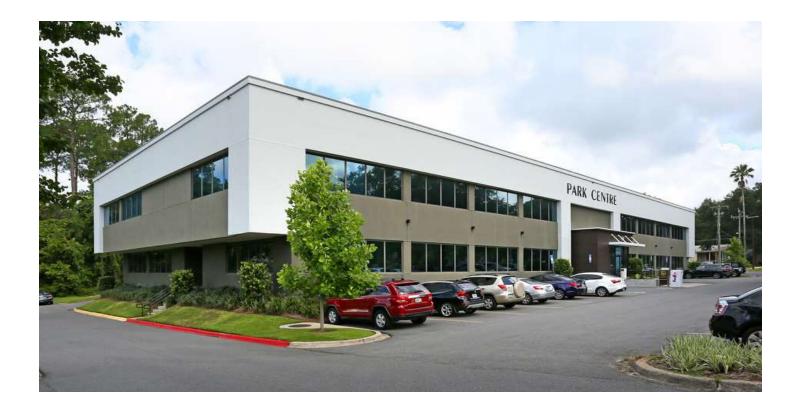

## **PROPERTY SUMMARY**

#### **PROPERTY DESCRIPTION**

Park Centre @ Magnolia at the corner of Park Avenue and Marriott Drive is a professional office setting consisting of 32,200 Rentable Square Feet and over \$1m of upgrades and renovations in the past 24 months. From small suite executive layout to larger suites, the flexible floor plan designs allow Park Centre to work for any size company, from start-up to national company office.

#### **PROPERTY HIGHLIGHTS**

- Move-In Ready Suites: 2,500-4,700 sf options
- Institutional Ownership
- Over \$1M in modern renovations
- Full Service Lease Structure
- Exterior Signage
- Surrounded by retail and lodging, i.e. Starbucks, Chick-fil-A
- Less than 1/4 miles to Downtown Tallahassee
- 4.0 Parking Spaces / 1000 SF