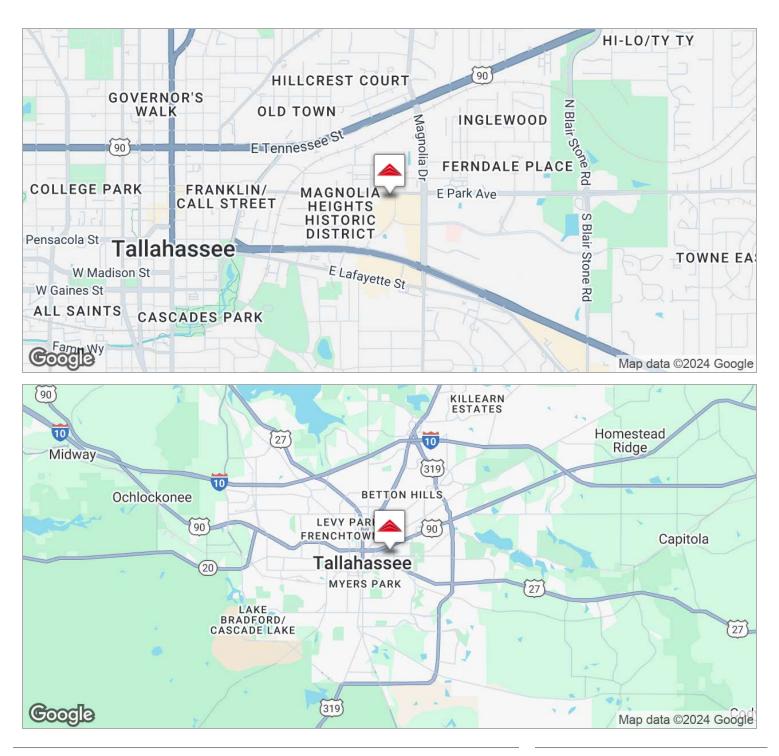

# LOCATION MAPS

#### LOCATION DESCRIPTION

Park Centre at Magnolia Grove office building provides tenants with excellent exposure and visibility by the use of one monument sign located directly on Marriott Drive. The Property is located 1 mile to the east of Downtown Tallahassee and the State Capitol complex for the State of Florida. In addition, the Governors Square Mall is located one block to the east and Tallahassee Memorial Healthcare is located one mile to the north of the Property. The site is also adjacent to the new Magnolia Grove Retail Development that features great retail tenants like Starbucks, Mission BBQ and a Home2 Suites by Hilton