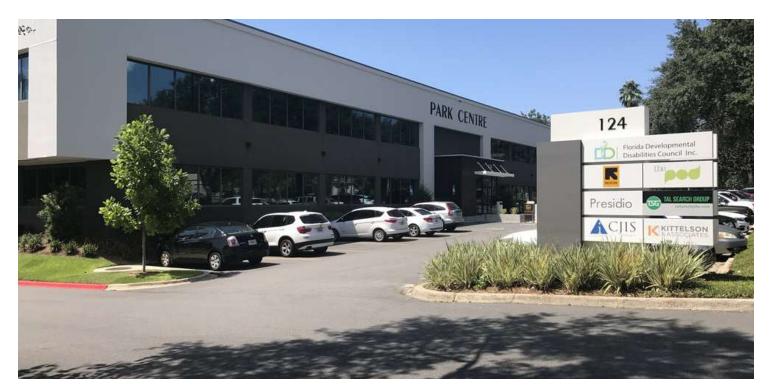

#### LOCATION DESCRIPTION

Park Centre at Magnolia Grove office building provides tenants with excellent exposure and visibility by the use of one monument sign located directly on Marriott Drive. The Property is located 1 mile to the east of Downtown Tallahassee and the State Capitol complex for the State of Florida. In addition, the Governors Square Mall is located one block to the east and Tallahassee Memorial Healthcare is located one mile to the north of the Property. The site is also adjacent to the new Magnolia Grove Retail Development that features great retail tenants like Starbucks, Mission BBQ and a Home2 Suites by Hilton