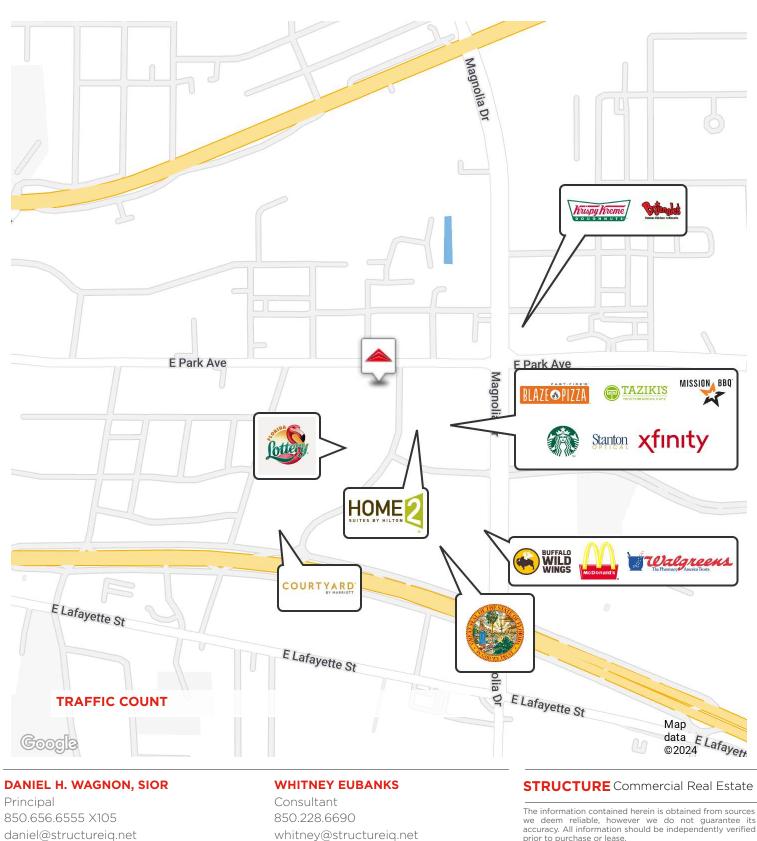

#### LOCATION DESCRIPTION

Park Centre at Magnolia Grove office building provides tenants with excellent exposure and visibility by the use of one monument sign located directly on Marriott Drive. The Property is located 1 mile to the east of Downtown Tallahassee and the State Capitol complex for the State of Florida. In addition, the Governors Square Mall is located one block to the east and Tallahassee Memorial Healthcare is located one mile to the north of the Property. The site is also adjacent to the new Magnolia Grove Retail Development that features great retail tenants like Starbucks, Mission BBQ and a Home2 Suites by Hilton

# LOCATION MAPS

# **AERIAL MAPS**

# SURROUNDING TRADE MAP

 PROPERTY
 MANAGEMENT

A REAL ESTATE **IQ** FIRM