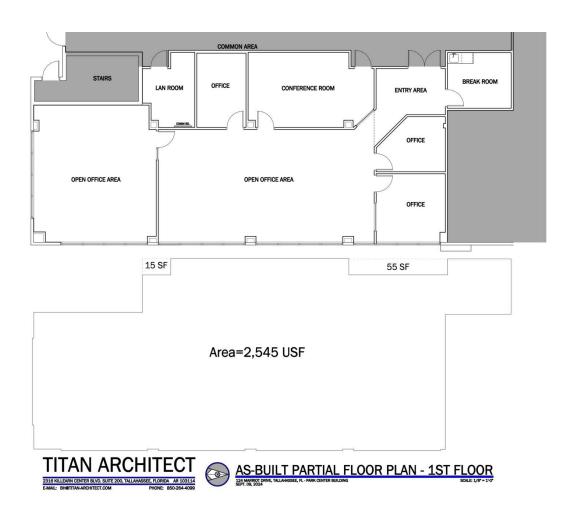

# **FLOOR PLAN- SUITE 101**

| SPACES    | LEASE RATE    | SPACE SIZE |
|-----------|---------------|------------|
| SUITE 101 | \$22.00 SF/yr | 2,927 SF   |