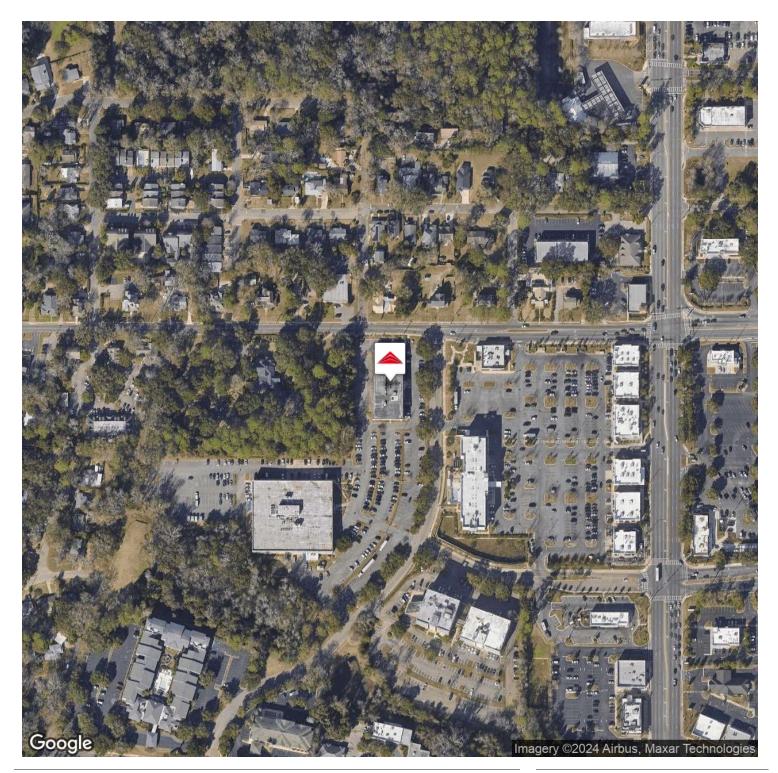

# **AERIAL MAPS**

#### LOCATION DESCRIPTION

Park Centre at Magnolia Grove office building provides tenants with excellent exposure and visibility by the use of one monument sign located directly on Marriott Drive. The Property is located 1 mile to the east of Downtown Tallahassee and the State Capitol complex for the State of Florida. In addition, the Governors Square Mall is located one block to the east and Tallahassee Memorial Healthcare is located one mile to the north of the Property. The site is also adjacent to the new Magnolia Grove Retail Development that features great retail tenants like Starbucks, Mission BBQ and a Home2 Suites by Hilton