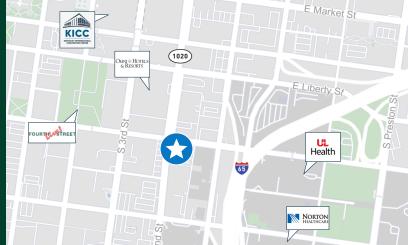

# 501 S. Second Street

2nd Floor Medical/Office Space

501 S. Second Street Louisville, KY 40202 www.cbre.com/louisville



## **Building Features**

- + Second floor available 7,460 SF
- + On site parking
- + Building renovation in 2006
- + Efficient layout with perimeter offices, conference room, and break area
- + Conveniently located two blocks from 4th Street Live! between the Central Business District and Medical Center
- + Easy access to Interstate 64 and Interstate 65
- + Exterior signage available

#### 2nd Floor Plan - 7,460 SF



### Location Map



## **Contact Us**

Rick Ashton, CCIM Senior Vice President +1 502 412 7612 rick.ashton@cbre.com

Jeff Dreher, SIOR Senior Vice President +1 502 412 7610 jeff.dreher@cbre.com

© 2024 CBRE, Inc. All rights reserved. This information has been obtained from sources believed reliable, but has not been verified for accuracy or completeness. You should conduct a careful, independent investigation of the property and verify all information. Any reliance on this information is solely at your own risk. CBRE and the CBRE logo are service marks of CBRE, Inc. All other marks displayed on this document are the property of their respective owners, and the use of such logos does not imply any affiliation with or endorsement of CBRE. Photos herein are the property of their respective owners. Use of these