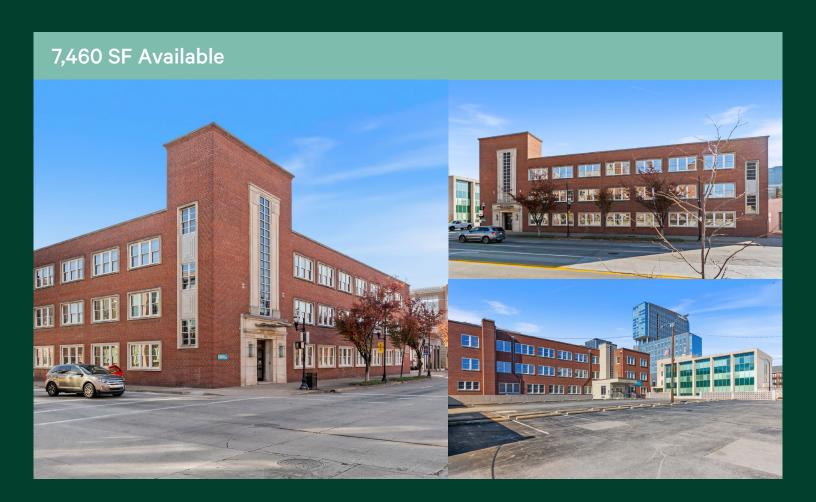

# 501 S. Second Street

2nd Floor Medical/Office Space

501 S. Second Street Louisville, KY 40202 www.cbre.com/louisville

## **Building Features**

- + Second floor available 7,460 SF
- + On site parking
- + Building renovation in 2006
- + Efficient layout with perimeter offices, conference room, and break area
- + Conveniently located two blocks from 4th Street Live! between the Central Business District and Medical Center
- + Easy access to Interstate 64 and Interstate 65
- + Exterior signage available