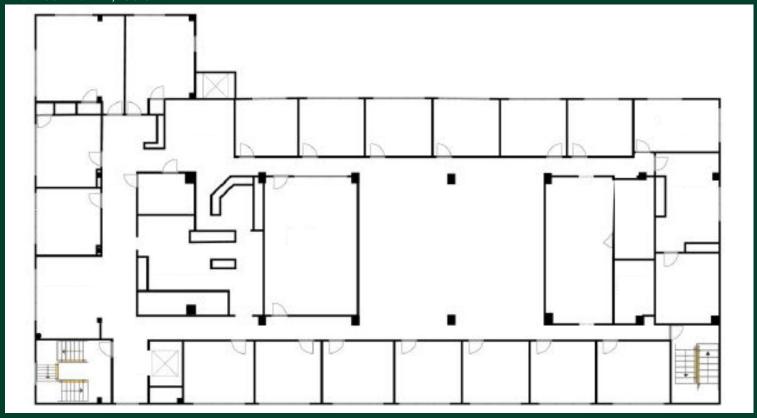

# 501 S. Second Street

2nd Floor Medical/Office Space

501 S. Second Street Louisville, KY 40202 www.cbre.com/louisville



## **Building Features**

- + Second floor available 7,460 SF
- + On site parking
- + Building renovation in 2006
- + Efficient layout with perimeter offices, conference room, and break area
- + Conveniently located two blocks from 4th Street Live! between the Central Business District and Medical Center
- + Easy access to Interstate 64 and Interstate 65
- + Exterior signage available

#### 2nd Floor Plan - 7,460 SF



### Location Map



## **Contact Us**

Rick Ashton, CCIM Senior Vice President +1 502 412 7612 rick.ashton@cbre.com

Jeff Dreher, SIOR Senior Vice President +1 502 412 7610 jeff.dreher@cbre.com

© 2024 CBRE, Inc. All rights reserved. This information has been obtained from sources believed reliable, but has not been verified for accuracy or completeness. You should conduct a careful, independent investigation of the property and verify all information. Any reliance on this information is solely at your own risk. CBRE and the CBRE logo are service marks of CBRE, Inc. All other marks displayed on this document are the property of their respective owners, and the use of such logos does not imply any affiliation with or endorsement of CBRE. Photos herein are the property of their respective