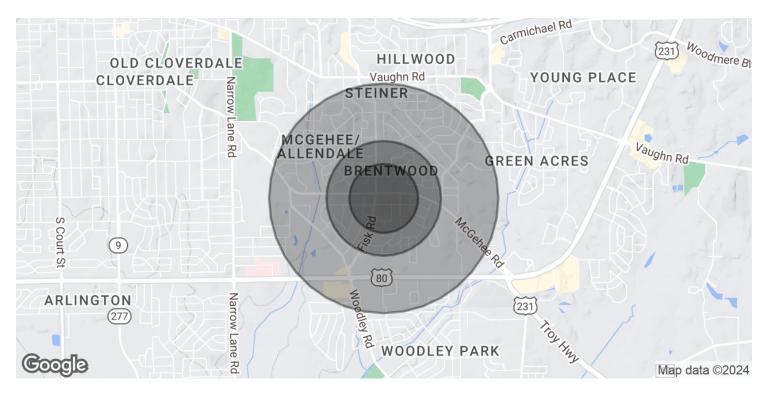

# **GAY MEADOWS SHOPPING CENTER**

3040 McGehee Road, Montgomery, AL 36111

| POPULATION           | 0.3 MILES | 0.5 MILES | 1 MILE |
|----------------------|-----------|-----------|--------|
| Total Population     | 768       | 2,641     | 9,568  |
| Average Age          | 39        | 39        | 41     |
| Average Age (Male)   | 37        | 38        | 39     |
| Average Age (Female) | 41        | 41        | 42     |

| HOUSEHOLDS & INCOME | 0.3 MILES | 0.5 MILES | 1 MILE    |
|---------------------|-----------|-----------|-----------|
| Total Households    | 301       | 1,037     | 4,015     |
| # of Persons per HH | 2.6       | 2.5       | 2.4       |
| Average HH Income   | \$73,938  | \$75,489  | \$80,182  |
| Average House Value | \$181,165 | \$189,591 | \$234,339 |

Demographics data derived from AlphaMap