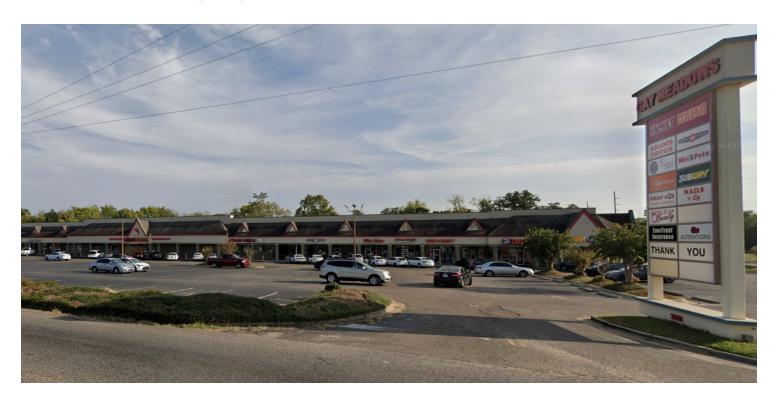

# **GAY MEADOWS SHOPPING CENTER**

3040 McGehee Road, Montgomery, AL 36111

# **PROPERTY OVERVIEW**

Rare retail space in a bustling neighborhood center. Co-Tenants include Family Dollar, Adams Drugs, Subway, Liger's Bakery, ABC Select Spirits and Little Caesars. Nearby business include Regions Bank, Wells Fargo, Renfroe's Super Market, Post Office, Jim Massey's Cleaners, Express Oil Change, and American Lube Fast.

## **PROPERTY HIGHLIGHTS**

- Abundant Parking
- Easily Accessible Location
- Well-Established Area
- Intense Shopping District