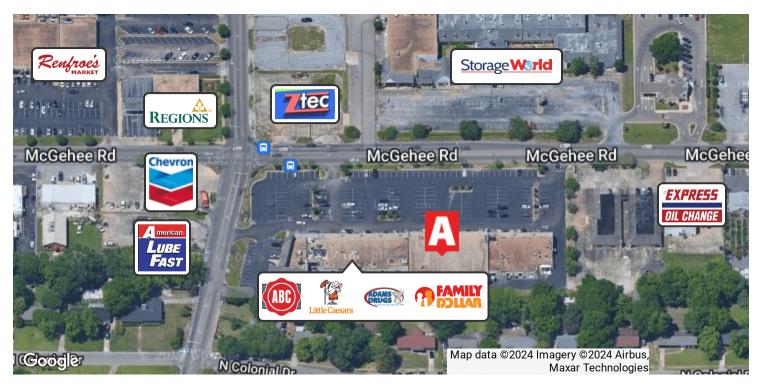

# **PROPERTY OVERVIEW**

Rare retail space in a bustling neighborhood center. Co-Tenants include Family Dollar, Adams Drugs, Subway, Liger's Bakery, ABC Select Spirits and Little Caesars. Nearby business include Regions Bank, Wells Fargo, Renfroe's Super Market, Post Office, Jim Massey's Cleaners, Express Oil Change, and American Lube Fast.

#### **LOCATION OVERVIEW**

This dynamic location offers a prime opportunity for retail and strip center tenants to join a bustling community. Located at the southeast corner of a busy intersection, this area boasts an array of businesses ensuring a steady flow of traffic and a thriving atmosphere.