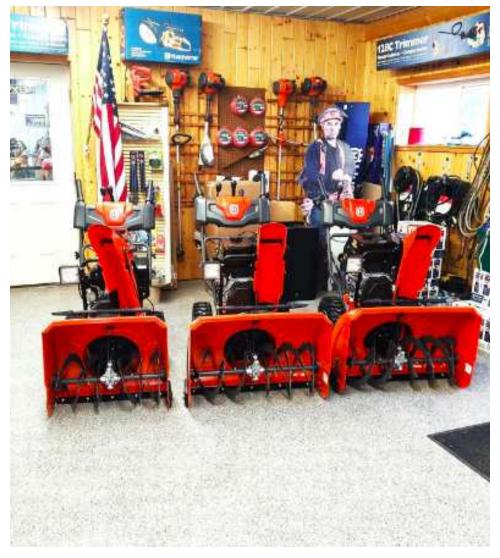

1251 Town Centre Drive Eagan, MN 55123 REMAXCOMMERCIAL.COM

**ADDITIONAL PHOTOS** 

FOR SALE RETAIL PROPERTY

### **PROPERTY OVERVIEW**

Fantastic opportunity to own your own business in the heart of cabin country! Profitable, well-established multi-faceted business: Husqvarna small motor sales and repair, American Steele Buildings sales, Old Hickory Sheds, golf cart battery sales and wood pellet sales. Owner has created a well-run business with additional opportunity for growth. Owner willing to be available to make a smooth, successful transition for new owner. Multiple buildings include: 32x72 (2304 sf) main building with 32x32 office area. 1/2 bath and 2 outbuildings and 4-wheel drive forklift. Many sheds and outbuildings are not owned by seller but property of American Steele and Old Hickory Sheds. Additional 41 acres behind building is available to purchase for an additional \$150,000. Come see it today.