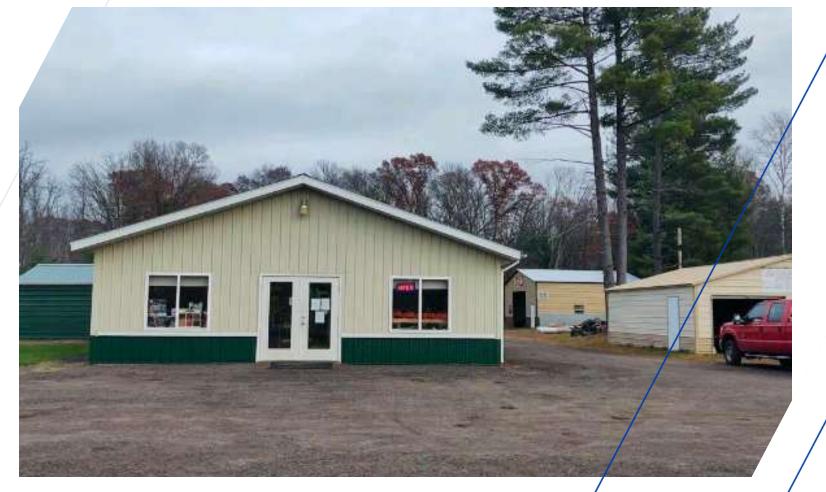

# **26680 LAKELAND AVENUE NORTH**

WEBSTER, WI 54893

FOR MORE INFORMATION CONTACT:

TIM LITTLE Chief Commercial Broker 952.432.4900 tctimlittle@gmail.com

> JIM STARR Sr. Associate 612.247.5898 jjstarr41@gmail.com

### **26680 LAKELAND AVENUE NORTH**

WEBSTER, WI 54893

### **PROPERTY OVERVIEW**

Fantastic opportunity to own your own business in the heart of cabin country! Profitable, well-established multi-faceted business: Husqvarna small motor sales and repair, American Steele Buildings sales, Old Hickory Sheds, golf cart battery sales and wood pellet sales. Owner has created a well-run business with additional opportunity for growth. Owner willing to be available to make a smooth, successful transition for new owner. Multiple buildings include: 32x72 (2304 sf) main building with 32x32 office area. 1/2 bath and 2 outbuildings and 4-wheel drive forklift. Many sheds and outbuildings are not owned by seller but property of American Steele and Old Hickory Sheds. Additional 41 acres behind building is available to purchase for an additional \$150,000. Come see it today.