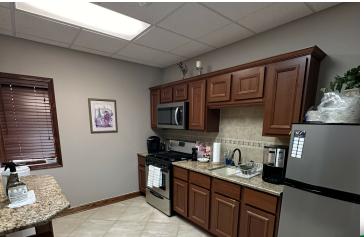

#### **ADDITIONAL PHOTOS**

# **PROPERTY DESCRIPTION**

The subject property is a well maintained 1,850 SF Office condo in the Courtyard Professional Office Park. The layout consists of 5 offices, a conference room, reception, kitchenette, and restroom. The property offers great visibility and signage on Harlem Avenue with over 34,000 vehicles per day. The available suite is on the north end cap.