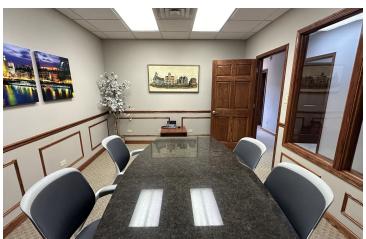

#### **ADDITIONAL PHOTOS**

# **PROPERTY DESCRIPTION**

The subject property is a well maintained 1,850 SF Office condo in the Courtyard Professional Office Park. The layout consists of 5 offices, a conference room, reception, kitchenette, and restroom. The property offers great visibility and signage on Harlem Avenue with over 34,000 vehicles per day. The available suite is on the north end cap.