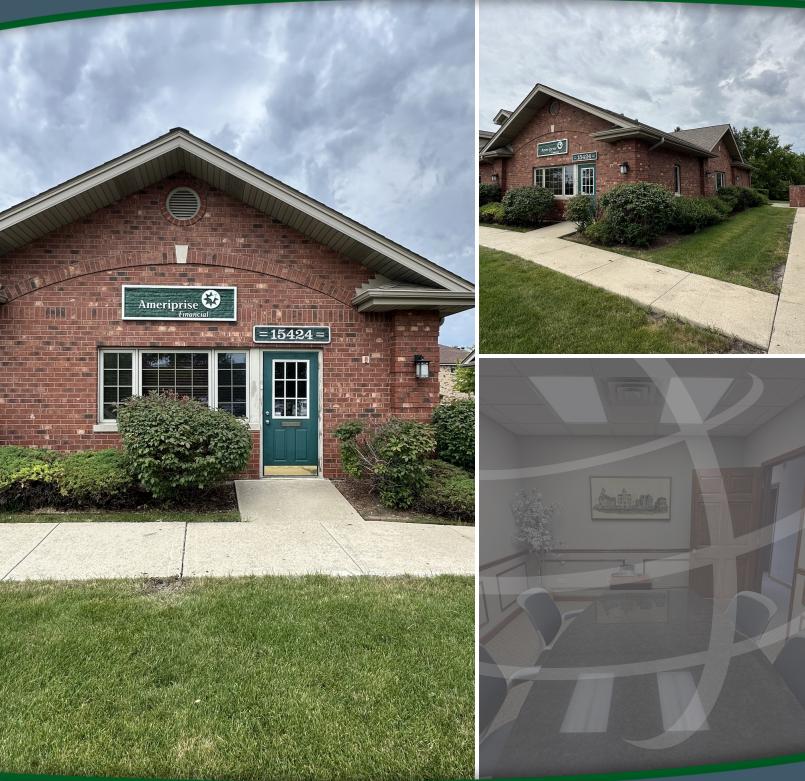

# **PROPERTY DESCRIPTION**

The subject property is a well maintained 1,850 SF Office condo in the Courtyard Professional Office Park. The layout consists of 5 offices, a conference room, reception, kitchenette, and restroom. The property offers great visibility and signage on Harlem Avenue with over 34,000 vehicles per day. The available suite is on the north end cap.