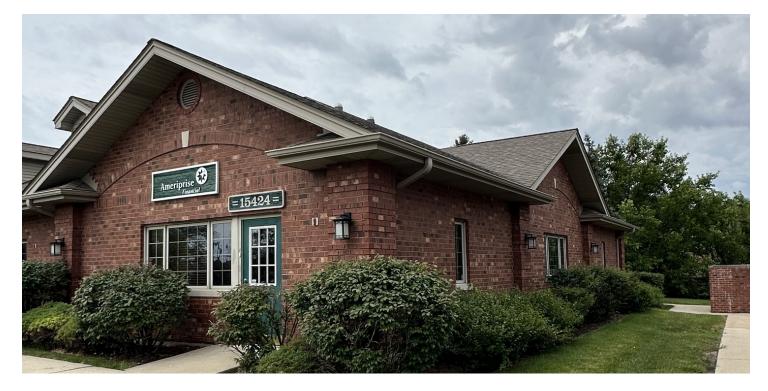

# **PROPERTY DESCRIPTION**

The subject property is a well maintained 1,850 SF Office condo in the Courtyard Professional Office Park. The layout consists of 5 offices, a conference room, reception, kitchenette, and restroom. The property offers great visibility and signage on Harlem Avenue with over 34,000 vehicles per day. The available suite is on the north end cap.