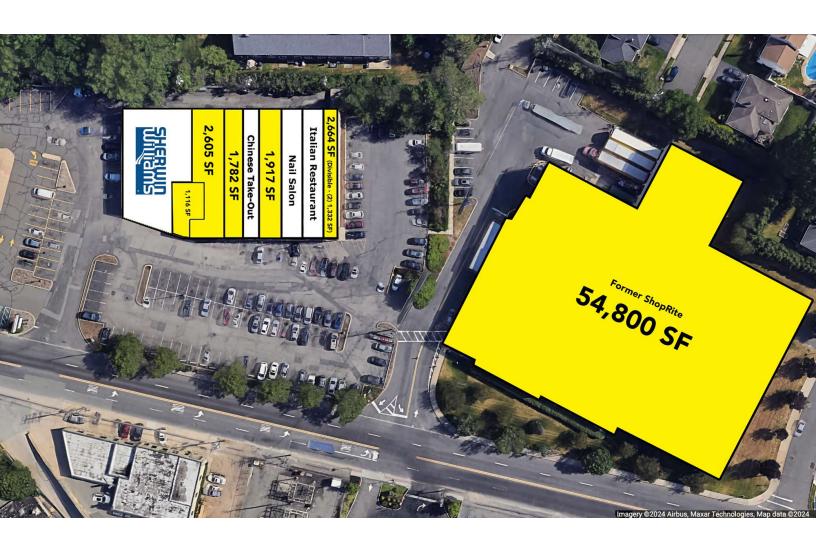

### **OFFERING SUMMARY**

Available SF: Lease Rate: 1,116 - 54,800 SF Call for Details

### **PROPERTY HIGHLIGHTS**

- Available Immediately:
- 54,800 SF Former ShopRite
- 14,900 SF of Strip Center Space Available (Will Divide)
- Walgreens + Sherwin Williams Have Exercised Long Term Options
- 92,523 SF Neighborhood Center
- Potential Office/Medical Use for Former Shop Rite
- Prime Retail Site
- Abundant On-Site Parking
- Excellent Access & Visibility