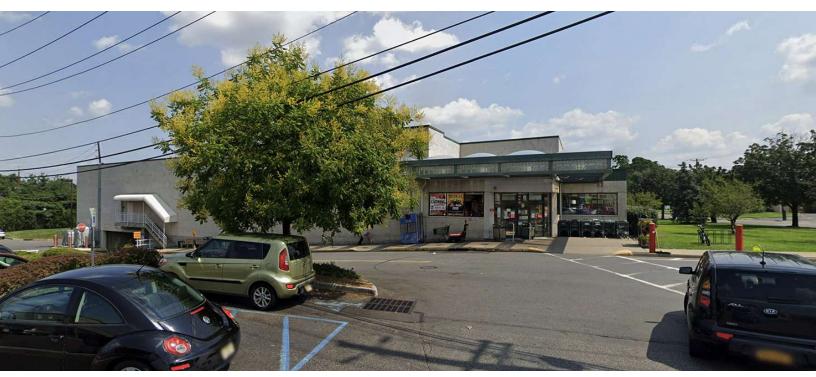

# FAIR LAWN, NJ - NEIGHBORHOOD CENTER 17-17 TO 17-77 RIVER RD, FAIR LAWN, NJ 07410

### **PROPERTY OVERVIEW**

New Ownership - Proposed Renovations Join: Walgreens, Sherwin Williams & Others

### **PROPERTY HIGHLIGHTS**

- Available Immediately:
- 54,800 SF Former ShopRite
- 14,900 SF of Strip Center Space Available (Will Divide)
- Walgreens + Sherwin Williams Have Exercised Long Term Options
- 92,523 SF Neighborhood Center
- Potential Office/Medical Use for Former Shop Rite
- Prime Retail Site
- Abundant On-Site Parking
- Excellent Access & Visibility