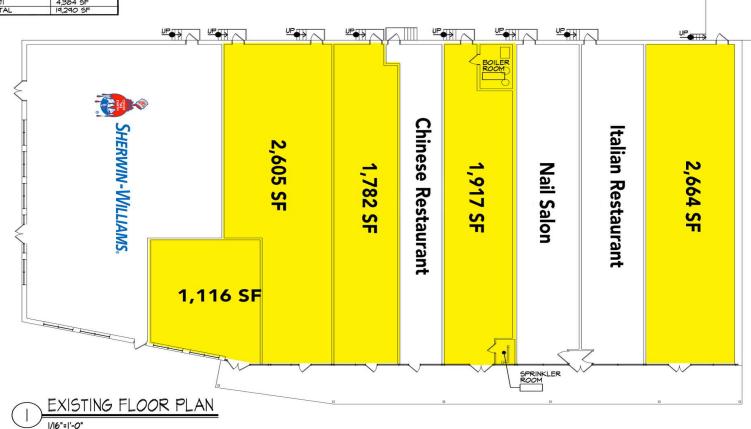

### **OFFERING SUMMARY**

Available SF: Lease Rate: 1,116 - 54,800 SF Call for Details

### **PROPERTY HIGHLIGHTS**

- Available Immediately:
- 54,800 SF Former ShopRite
- 14,900 SF of Strip Center Space Available (Will Divide)
- Walgreens + Sherwin Williams Have Exercised Long Term Options
- 92,523 SF Neighborhood Center
- Potential Office/Medical Use for Former Shop Rite
- Prime Retail Site
- Abundant On-Site Parking
- Excellent Access & Visibility