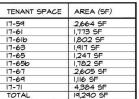

### **OFFERING SUMMARY**

Available SF: Lease Rate: 1,116 - 54,800 SF Call for Details

### **PROPERTY HIGHLIGHTS**

- Available Immediately:
- 54,800 SF Former ShopRite
- 14,900 SF of Strip Center Space Available (Will Divide)
- Walgreens + Sherwin Williams Have Exercised Long Term Options
- 92,523 SF Neighborhood Center
- Potential Office/Medical Use for Former Shop Rite
- Prime Retail Site
- Abundant On-Site Parking
- Excellent Access & Visibility