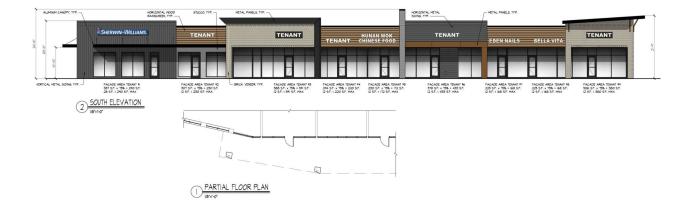

goldsteingroup.com



Licensed Real Estate Broker | 45 EISENHOWER DRIVE | SUITE 246 | PARAMUS, NJ 07652



## FAIR LAWN, NJ - NEIGHBORHOOD CENTER 17-17 TO 17-77 RIVER RD, FAIR LAWN, NJ 07410



#### FOR MORE INFORMATION CONTACT:

MARC PALESTINA

201.703.9700 x149 mpalestina@thegoldsteingroup.com **CJ HUTER** 201.703.9700 x118 cjhuter@thegoldsteingroup.com NEIL GOLDSTEIN 201.703.9700 x112 ngoldstein@thegoldsteingroup.com



Licensed Real Estate Broker | 45 EISENHOWER DRIVE | SUITE 246 | PARAMUS, NJ 07652 All information is from sources deemed reliable and is submitted subject to errors, omissions, change of price, terms, rental, prior sale and withdrawal without notice.



## FAIR LAWN, NJ - NEIGHBORHOOD CENTER 17-77 RIVER RD, FAIR LAWN, NJ 07410



5 NORTH ELEVATION



(4) EAST ELEVATION



#### FOR MORE INFORMATION CONTACT:

MARC PALESTINA

201.703.9700 x149 mpalestina@thegoldsteingroup.com

**CJ HUTER** 201.703.9700 x118 cjhuter@thegoldsteingroup.com

**NEIL GOLDSTEIN** 201.703.9700 x112 ngoldstein@thegoldsteingroup.com



Licensed Real Estate Broker | 45 EISENHOWER DRIVE | SUITE 246 | PARAMUS, NJ 07652



# FAIR LAWN, NJ - NEIGHBORHOOD CENTER 17-77 RIVER RD, FAIR LAWN, NJ 07410





2 NORTH WEST ELEVATION



#### FOR MORE INFORMATION CONTACT:

MARC PALESTINA

201.703.9700 x149 mpalestina@thegoldsteingroup.com CJ HUTER 201.703.9700 x118 cjhuter@thegoldsteingroup.com NEIL GOLDSTEIN 201.703.9700 x112 ngoldstein@thegoldsteingroup.com



Licensed Real Estate Broker | 45 EISENHOWER DRIVE | SUITE 246 | PARAMUS, NJ 07652



## FAIR LAWN, NJ - NEIGHBORHOOD CENTER 17-77 RIVER RD,