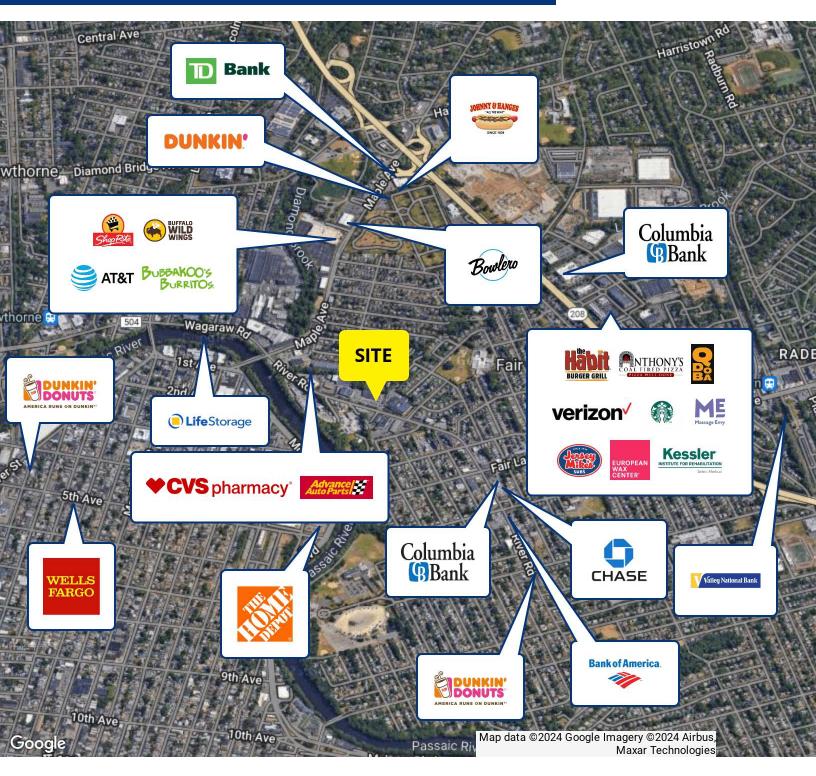

reens, Sherwin Williams & Others

### **PROPERTY HIGHLIGHTS**

- Available Immediately:
- 54,800 SF Former ShopRite
- 14,900 SF of Strip Center Space Available (Will Divide)
- Walgreens + Sherwin Williams Have Exercised Long Term Options
- 92,523 SF Neighborhood Center
- Potential Office/Medical Use for Former Shop Rite
- Prime Retail Site
- Abundant On-Site Parking
- Excellent Access & Visibility

### FOR MORE INFORMATION CONTACT:

MARC PALESTINA

201.703.9700 x149 mpalestina@thegoldsteingroup.com CJ HUTER 201.703.9700 x118 cjhuter@thegoldsteingroup.com NEIL GOLDSTEIN 201.703.9700 x112 ngoldstein@thegoldsteingroup.com



Licensed Real Estate Broker | 45 EISENHOWER DRIVE | SUITE 246 | PARAMUS, NJ 07652



## FAIR LAWN, NJ - NEIGHBORHOOD CENTER 17-17 TO 17-77 RIVER RD, FAIR LAWN, NJ 07410



#### FOR MORE INFORMATION CONTACT:

MARC PALESTINA

201.703.9700 x149 mpalestina@thegoldsteingroup.com CJ HUTER 201.703.9700 x118 cjhuter@thegoldsteingroup.com NEIL GOLDSTEIN 201.703.9700 x112 ngoldstein@thegoldsteingroup.com



Licensed Real Estate Broker | 45 EISENHOWER DRIVE | SUITE 246 | PARAMUS, NJ 07652



## FAIR LAWN, NJ - NEIGHBORHOOD CENTER 17-17 TO 17-77 RIVER RD, FAIR LAWN, NJ 07410



#### FOR MORE INFORMATION CONTACT:

MARC PALESTINA

201.703.9700 x149 mpalestina@thegoldsteingroup.com **CJ HUTER** 201.703.9700 x118 cjhuter@thegoldsteingroup.com NEIL GOLDSTEIN 201.703.9700 x112 ngoldstein@thegoldsteingroup.com



Licensed Real Estate Broker | 45 EISENHOWER DRIVE | SUITE 246 | PARAMUS, NJ 07652 All information is from sources deemed reliable and is submitted subject to errors