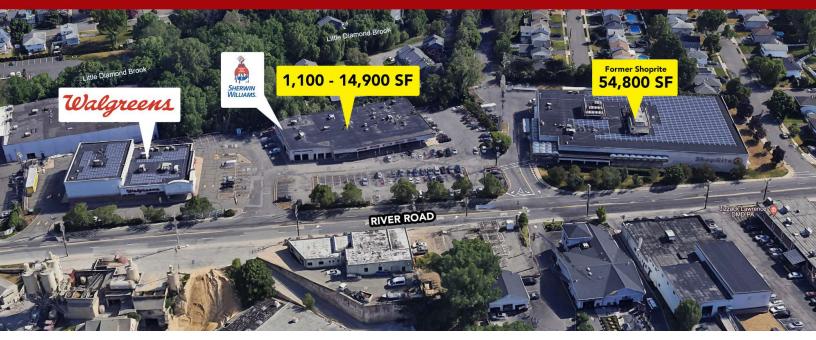

# FAIR LAWN, NJ - NEIGHBORHOOD CENTER 17-17 TO 17-77 RIVER RD, FAIR LAWN, NJ 07410

### **NEW OWNERSHIP - RENOVATIONS PROPOSED**

### **PROPERTY OVERVIEW**

New Ownership - Proposed Renovations Join: Walgreens, Sherwin Williams & Others

### **PROPERTY HIGHLIGHTS**

- Available Immediately:
- 54,800 SF Former ShopRite
- 14,900 SF of Strip Center Space Available (Will Divide)
- Walgreens + Sherwin Williams Have Exercised Long Term Options
- 92,523 SF Neighborhood Center
- Potential Office/Medical Use for Former Shop Rite
- Prime Retail Site
- Abundant On-Site Parking
- Excellent Access & Visibility