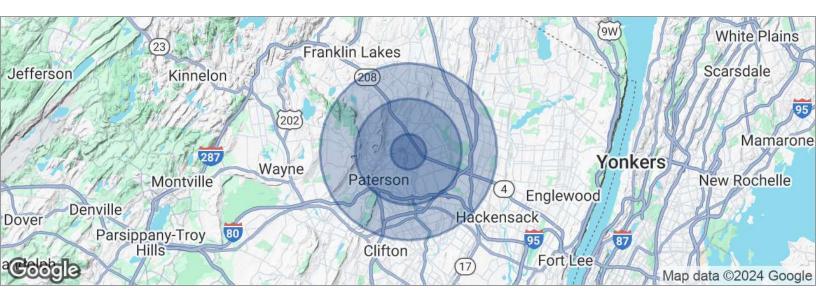

# FAIR LAWN, NJ - NEIGHBORHOOD CENTER

17-17 TO 17-77 RIVER RD, FAIR LAWN, NJ 07410

| POPULATION                              | 1 MILE                 | 3 MILES                  | 5 MILES                |
|-----------------------------------------|------------------------|--------------------------|------------------------|
| Total population                        | 26,608                 | 247,221                  | 519,971                |
| Median age                              | 39                     | 39                       | 40                     |
| Median age (Male)                       | 38                     | 38                       | 38                     |
| Median age (Female)                     | 40                     | 40                       | 41                     |
|                                         |                        |                          |                        |
| HOUSEHOLDS & INCOME                     | 1 MILE                 | 3 MILES                  | 5 MILES                |
| HOUSEHOLDS & INCOME<br>Total households | <b>1 MILE</b><br>9,133 | <b>3 MILES</b><br>82,187 | <b>5 MILES</b> 172,102 |
|                                         |                        |                          |                        |
| Total households                        | 9,133                  | 82,187                   | 172,102                |

\* Demographic data derived from 2020 ACS - US Census