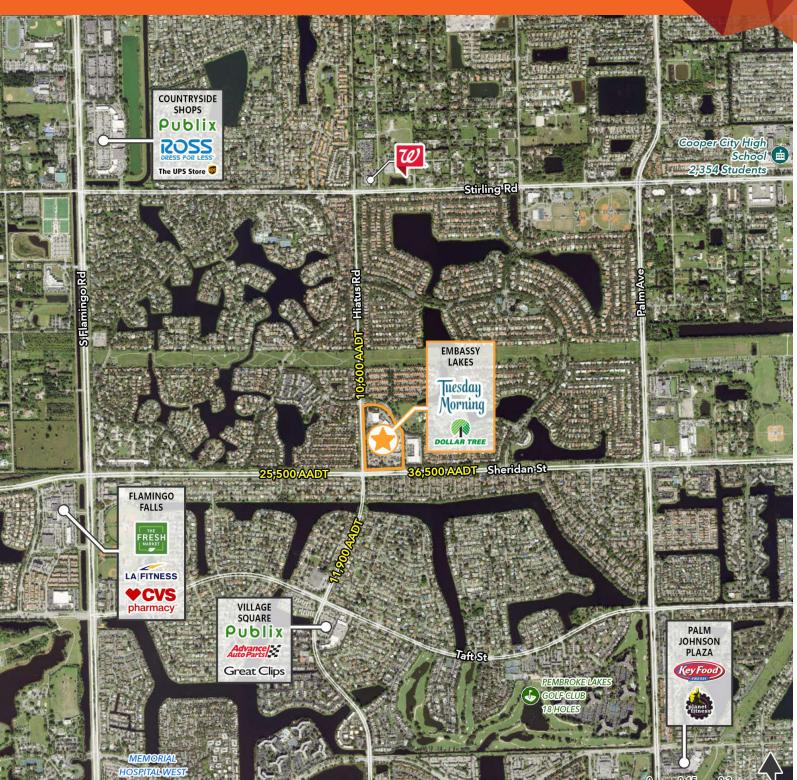

# **PROPERTY HIGHLIGHTS**

- Embassy Lakes Shopping Center boats a dense residential population and is located in an affluent section of Cooper City with average household incomes exceeding \$141,384 within a 1-mile radius.
- The Center is anchored by Dollar Tree, Flamingo
  Supermarket and many other national retail shops.
- GLA: 130,511

|  | <b>DEMOGRAPHICS</b>      | 1 MILE    | 3 MILES   | 5 MILES   |
|--|--------------------------|-----------|-----------|-----------|
|  | Total Population         | 17,000    | 130,442   | 344,350   |
|  | Total Daytime Population | 10,740    | 101,931   | 272,358   |
|  | Total Households         | 5,989     | 49,919    | 124,021   |
|  | Average HH Income        | \$141,384 | \$108,388 | \$112,697 |