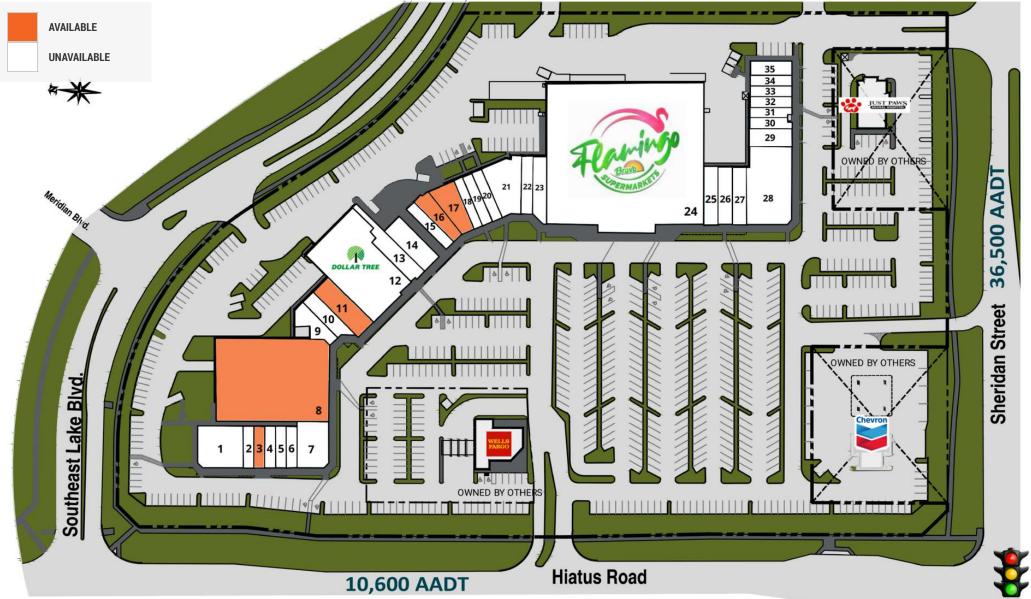

#### **MAGGIE REYES**

maggie.reyes@tscg.com 305.262.8877

2661 N HIATUS RD, COOPER CITY, FL 33026

| SUITE   | TENANT NAME               | SPACE SIZE |
|---------|---------------------------|------------|
| 1-2731  | Bogart's American Kitchen | 3,823 SF   |
| 2-2711  | Joe's Old School Pizza    | 905 SF     |
| 3-2705  | Available                 | 905 SF     |
| 4-2701  | WYSP Skin Studio          | 905 SF     |
| 5-2695  | Embassy Hair              | 905 SF     |
| 6-2691  | Main Spot                 | 905 SF     |
| 7-2685  | Fit 4 Lyfe                | 2,935 SF   |
| 8-2671  | Available                 | 18,645 SF  |
| 9-2665  | Jamie Shore DDS           | 1,477 SF   |
| 10-2661 | Embassy Lakes Animals     | 1,539 SF   |
| 11-2651 | Available                 | 2,750 SF   |
| 12-2645 | Dollar Tree               | 11,126 SF  |
| 13-2643 | Allstate Insurance        | 2,374 SF   |
| 14-2635 | La Brochette Bistro       | 2,494 SF   |
| 15-2631 | AR Workshop               | 1,274 SF   |
| 16-2625 | Available                 | 1,625 SF   |
| 17-2621 | Available                 | 2,110 SF   |
| 18-2615 | Dry Cleaner               | 931 SF     |
|         |                           |            |

| SUITE   | TENANT NAME                  | SPACE SIZE |
|---------|------------------------------|------------|
| 19-2611 | All About Empanadas          | 1,119 SF   |
| 20-2605 | Optical Impressions          | 1,119 SF   |
| 21-2601 | Tipsy Salon Bar              | 3,391 SF   |
| 22-2591 | Medallion Paint Center       | 1,224 SF   |
| 23-2585 | Gracie Jiu Jitsu             | 1,814 SF   |
| 24-2581 | Flamingo (Bravo) Market      | 46,328 SF  |
| 25-2575 | Cooper City Discount Liquors | 1,620 SF   |
| 26-2571 | Chaito's Latin Social Resta  | 1,620 SF   |
| 27-2565 | Creative Chiropractic        | 1,620 SF   |
| 28-2555 | Salonz Beauty & Spa          | 7,028 SF   |
| 29-2535 | Broccolini Cafe              | 1,500 SF   |
| 30-2525 | Let Knit B                   | 900 SF     |
| 31-2521 | Clipper Kings Barber Lounge  | 900 SF     |
| 32-2515 | No1 Wok Chinese Rest         | 900 SF     |
| 33-2511 | Vikavu One LLC               | 900 SF     |
| 34-2505 | Sew & Fix                    | 900 SF     |
| 35-2501 | The Crust Sandwich Company   | 1,240 SF   |
|         |                              |            |