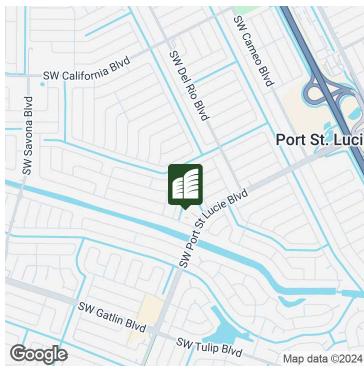

## **Executive Summary**





#### **OFFERING SUMMARY**

| Sale Price:       | \$1,500,000                |
|-------------------|----------------------------|
| Building<br>Size: | 5,354 SF                   |
| Lot Size:         | 0.74 Acres                 |
| Price / SF:       | \$280.16                   |
| Cap Rate:         | 6.0%                       |
| NOI:              | \$89,570                   |
| Year Built:       | 1988                       |
| Zoning:           | Neighborhood<br>Commercial |

### **PROPERTY OVERVIEW**

Introducing La Petite Academy at 842 Southwest Glenview Court, a prime investment opportunity for Special Purpose/School investors. This 5,354 SF building, built in 1988, boasts a coveted 100% occupancy rate and is ideally situated in the Port St. Lucie area. Zoned as Neighborhood, t