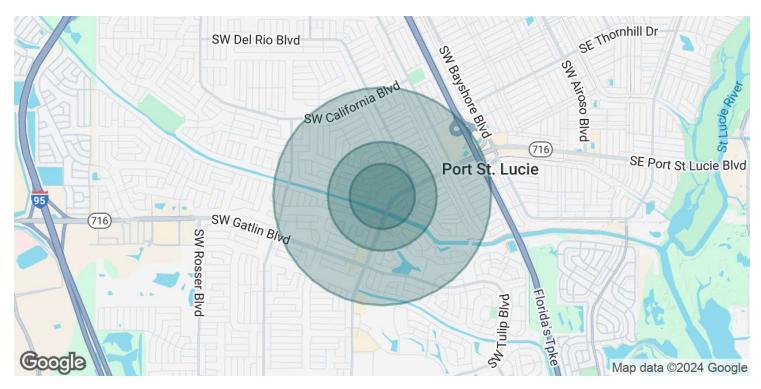

# Demographics Map & Report

| POPULATION           | 0.3 MILES | 0.5 MILES | 1 MILE    |
|----------------------|-----------|-----------|-----------|
| Total Population     | 732       | 3,241     | 12,760    |
| Average Age          | 41        | 40        | 40        |
| Average Age (Male)   | 40        | 39        | 39        |
| Average Age (Female) | 42        | 41        | 41        |
| HOUSEHOLDS & INCOME  | 0.3 MILES | 0.5 MILES | 1 MILE    |
| Total Households     | 250       | 1,091     | 4,261     |
| # of Persons per HH  | 2.9       | 3         | 3         |
| Average HH Income    | \$88,063  | \$90,297  | \$90,934  |
| Average House Value  | \$280,858 | \$287,419 | \$296,514 |

Demographics data derived from AlphaMap