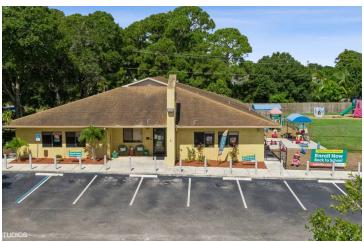

### **PROPERTY OVERVIEW**

Introducing La Petite Academy at 842 Southwest Glenview Court, a prime investment opportunity for Special Purpose/School investors. This 5,354 SF building, built in 1988, boasts a coveted 100% occupancy rate and is ideally situated in the Port St. Lucie area. Zoned as Neighborhood, this property offers a solid foundation for any investor looking to enter the Special Purpose/School market. With its spacious layout and location, this property presents an attractive option for those seeking a reliable and lucrative investment. Don't miss your chance to capitalize on this exceptional opportunity.

### **PROPERTY HIGHLIGHTS**

- - Located in Port St. Lucie
- - Prime location off Port Saint Lucie Blvd between Florida Turnpike and Gatlin Blvd
- - 100% occupancy, same tenant since construction
- Well maintained property with spacious layout
- - Signed 10 year lease extension beginning 2025 with rent increase after 5 years and option to extend after 10 years.
- - Tenant pays all taxes, maintenance, and insurance costs