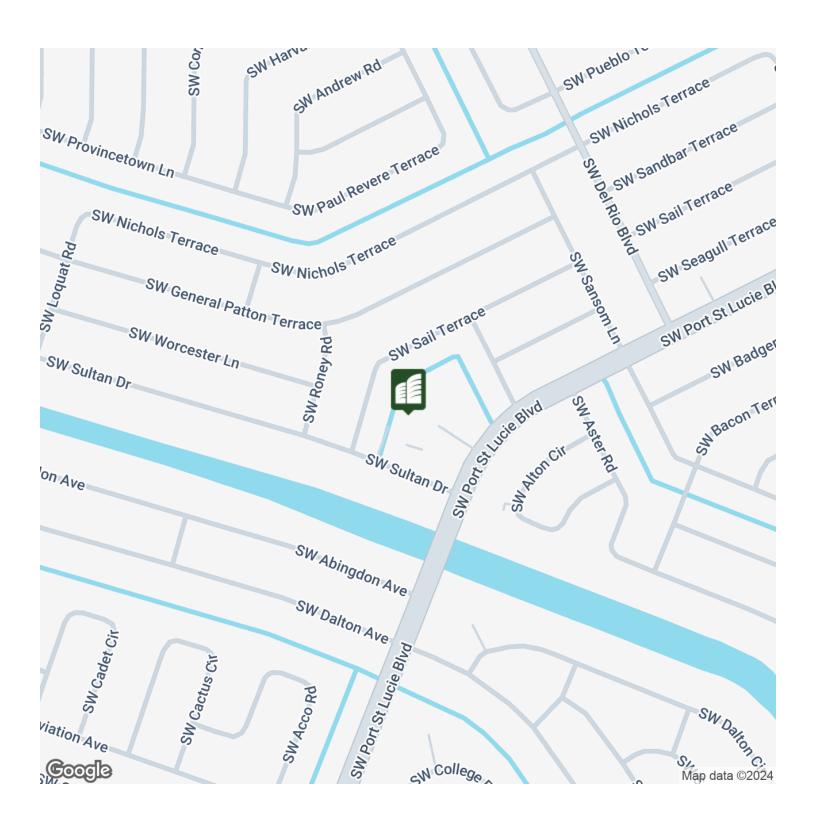

s property offers a solid foundation for any investor looking to enter the Special Purpose/School market. With its spacious layout and location, this property presents an attractive option for those seeking a reliable and lucrative investment. Don't miss your chance to capitalize on this exceptional opportunity.

### **PROPERTY HIGHLIGHTS**

- - Located in Port St. Lucie
- - Prime location off Port Saint Lucie Blvd between Florida Turnpike and Gatlin Blvd
- - 100% occupancy, same tenant since construction
- Well maintained property with spacious layout
- - Signed 10 year lease extension beginning 2025 with rent increase after 5 years and option to extend after 10 years.
- - Tenant pays all taxes, maintenance, and insurance costs



## **Additional Photos**













# **Location Map**





# Demographics Map & Report



| POPULATION           | 0.3 MILES | 0.5 MILES | 1 MILE    |
|----------------------|-----------|-----------|-----------|
| Total Population     | 732       | 3,241     | 12,760    |
| Average Age          | 41        | 40        | 40        |
| Average Age (Male)   | 40        | 39        | 39        |
| Average Age (Female) | 42        | 41        | 41        |
| HOUSEHOLDS & INCOME  | 0.3 MILES | 0.5 MILES | 1 MILE    |
| Total Households     | 250       | 1,091     | 4,261     |
| # of Persons per HH  | 2.9       | 3         | 3         |
| Average HH Income    | \$88,063  | \$90,297  | \$90,934  |
| Average House Value  | \$280,858 | \$287,419 | \$296,514 |

Demographics data derived from AlphaMap