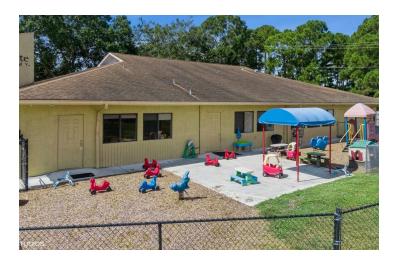

ned as Neighborhood, this property offers a solid foundation for any investor looking to enter the Special Purpose/School market. With its spacious layout and location, this property presents an attractive option for those seeking a reliable and lucrative investment. Don't miss your chance to capitalize on this exceptional opportunity.

### **PROPERTY HIGHLIGHTS**

- - Located in Port St. Lucie
- - Prime location off Port Saint Lucie Blvd between Florida Turnpike and Gatlin Blvd
- - 100% occupancy, same tenant since construction
- Well maintained property with spacious layout
- - Signed 10 year lease extension beginning 2025 with rent increase after 5 years and option to extend after 10 years.
- - Tenant pays all taxes, maintenance, and insurance costs



## **Additional Photos**













# **Location Map**





# Demographics Map & Report



| POPULATION           | 0.3 MILES | 0.5 MILES | 1 MILE    |
|----------------------|-----------|-----------|-----------|
| Total Population     | 732       | 3,241     | 12,760    |
| Average Age          | 41        | 40        | 40        |
| Average Age (Male)   | 40        | 39        | 39        |
| Average Age (Female) | 42        | 41        | 41        |
| HOUSEHOLDS & INCOME  | 0.3 MILES | 0.5 MILES | 1 MILE    |
| Total Households     | 250       | 1,091     | 4,261     |
| # of Persons per HH  | 2.9       | 3         | 3         |
| Average HH Income    | \$88,063  | \$90,297  | \$90,934  |
| Average House Value  | \$280,858 | \$287,419 | \$296,514 |

Demographics data derived from AlphaMap