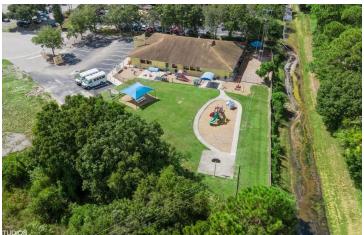

. Zoned as Neighborhood, this property offers a solid foundation for any investor looking to enter the Special Purpose/School market. With its spacious layout and location, this property presents an attractive option for those seeking a reliable and lucrative investment. Don't miss your chance to capitalize on this exceptional opportunity.

### **PROPERTY HIGHLIGHTS**

- - Located in Port St. Lucie
- - Prime location off Port Saint Lucie Blvd between Florida Turnpike and Gatlin Blvd
- - 100% occupancy, same tenant since construction
- Well maintained property with spacious layout
- - Signed 10 year lease extension beginning 2025 with rent increase after 5 years and option to extend after 10 years.
- - Tenant pays all taxes, maintenance, and insurance costs



## **Additional Photos**













# **Location Map**





# Demographics Map & Report



| POPULATION           | 0.3 MILES | 0.5 MILES | 1 MILE    |
|----------------------|-----------|-----------|-----------|
| Total Population     | 732       | 3,241     | 12,760    |
| Average Age          | 41        | 40        | 40        |
| Average Age (Male)   | 40        | 39        | 39        |
| Average Age (Female) | 42        | 41        | 41        |
| HOUSEHOLDS & INCOME  | 0.3 MILES | 0.5 MILES | 1 MILE    |
| Total Households     | 250       | 1,091     | 4,261     |
| # of Persons per HH  | 2.9       | 3         | 3         |
| Average HH Income    | \$88,063  | \$90,297  | \$90,934  |
| Average House Value  | \$280,858 | \$287,419 | \$296,514 |

Demographics data derived from AlphaMap