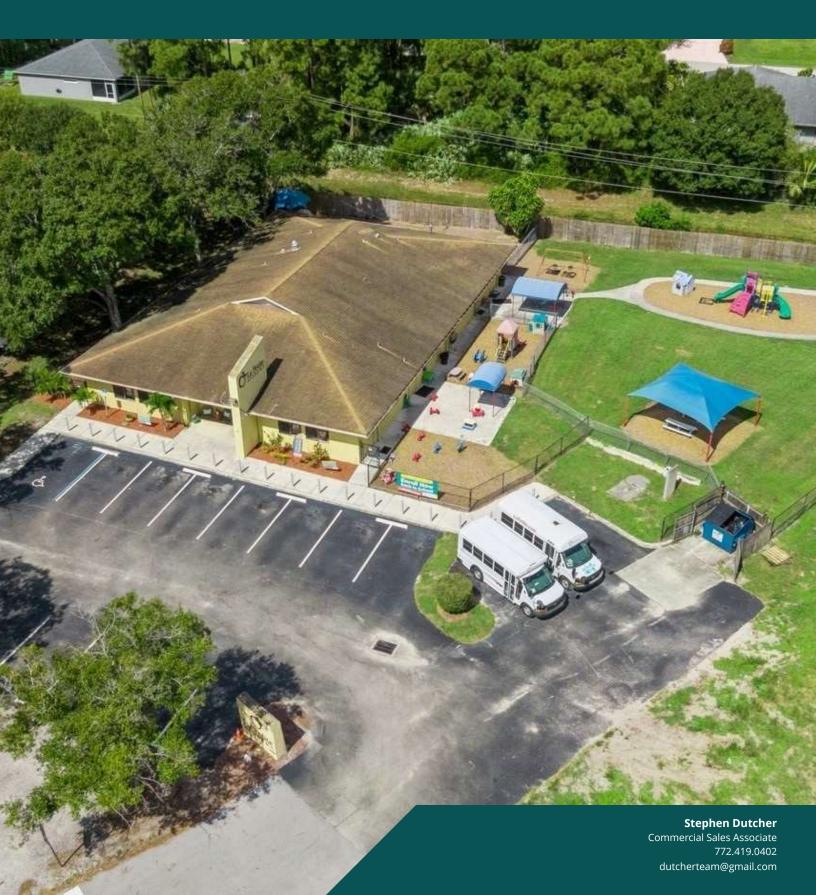

### **PROPERTY OVERVIEW**

Introducing La Petite Academy at 842 Southwest Glenview Court, a prime investment opportunity for Special Purpose/School investors. This 5,354 SF building, built in 1988, boasts a coveted 100% occupancy rate and is ideally situated in the Port St. Lucie area. Zoned as Neighborhood, this property offers a solid foundation for any investor looking to enter the Special Purpose/School market. With its spacious layout and location, this property presents an attractive option for those seeking a reliable and lucrative investment. Don't miss your chance to capitalize on this exceptional opportunity.

### **PROPERTY HIGHLIGHTS**

- - Located in Port St. Lucie
- - Prime location off Port Saint Lucie Blvd between Florida Turnpike and Gatlin Blvd
- - 100% occupancy, same tenant since construction
- Well maintained property with spacious layout
- - Signed 10 year lease extension beginning 2025 with rent increase after 5 years and option to extend after 10 years.
- - Tenant pays all taxes, maintenance, and insurance costs