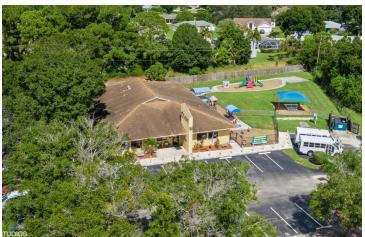

Zoned as Neighborhood, this property offers a solid foundation for any investor looking to enter the Special Purpose/School market. With its spacious layout and location, this property presents an attractive option for those seeking a reliable and lucrative investment. Don't miss your chance to capitalize on this exceptional opportunity.

### **PROPERTY HIGHLIGHTS**

- - Located in Port St. Lucie
- - Prime location off Port Saint Lucie Blvd between Florida Turnpike and Gatlin Blvd
- - 100% occupancy, same tenant since construction
- Well maintained property with spacious layout
- - Signed 10 year lease extension beginning 2025 with rent increase after 5 years and option to extend after 10 years.
- - Tenant pays all taxes, maintenance, and insurance costs



## **Additional Photos**













# **Location Map**





# Demographics Map & Report



| POPULATION           | 0.3 MILES | 0.5 MILES | 1 MILE    |
|----------------------|-----------|-----------|-----------|
| Total Population     | 732       | 3,241     | 12,760    |
| Average Age          | 41        | 40        | 40        |
| Average Age (Male)   | 40        | 39        | 39        |
| Average Age (Female) | 42        | 41        | 41        |
| HOUSEHOLDS & INCOME  | 0.3 MILES | 0.5 MILES | 1 MILE    |
| Total Households     | 250       | 1,091     | 4,261     |
| # of Persons per HH  | 2.9       | 3         | 3         |
| Average HH Income    | \$88,063  | \$90,297  | \$90,934  |
| Average House Value  | \$280,858 | \$287,419 | \$296,514 |

Demographics data derived from AlphaMap