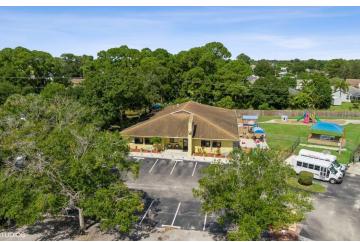

### **PROPERTY OVERVIEW**

Introducing La Petite Academy at 842 Southwest Glenview Court, a prime investment opportunity for Special Purpose/School investors. This 5,354 SF building, built in 1988, boasts a coveted 100% occupancy rate and is ideally situated in the Port St. Lucie area. Zoned as Neighborhood, this property offers a solid foundation for any investor looking to enter the Special Purpose/School market. With its spacious layout and location, this property presents an attractive option for those seeking a reliable and lucrative investment. Don't miss your chance to capitalize on this exceptional opportunity.

### **PROPERTY HIGHLIGHTS**

- - Located in Port St. Lucie
- - Prime location off Port Saint Lucie Blvd between Florida Turnpike and Gatlin Blvd
- - 100% occupancy, same tenant since construction
- Well maintained property with spacious layout
- - Signed 10 year lease extension beginning 2025 with rent increase after 5 years and option to extend after 10 years.
- - Tenant pays all taxes, maintenance, and insurance costs