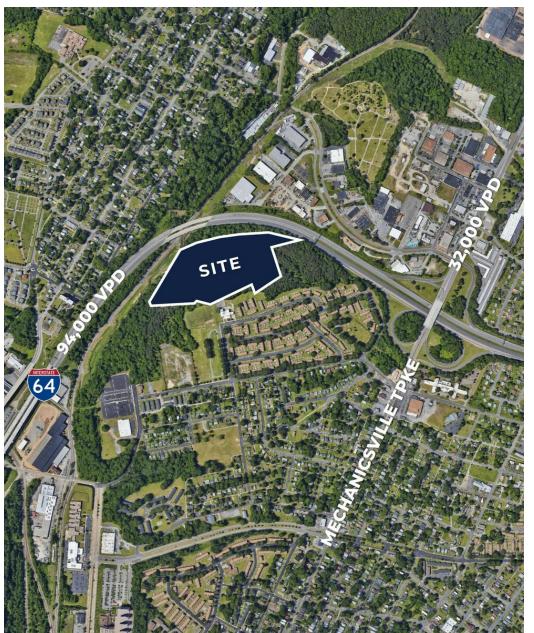

### **PROPERTY HIGHLIGHTS**

- Located off Mechanicsville Turnpike near Downtown Richmond
- Immediate access to I-64
- Mechanicsville Tpke 32,000 VPD; I-64 94,000 VPD

# **AERIAL**