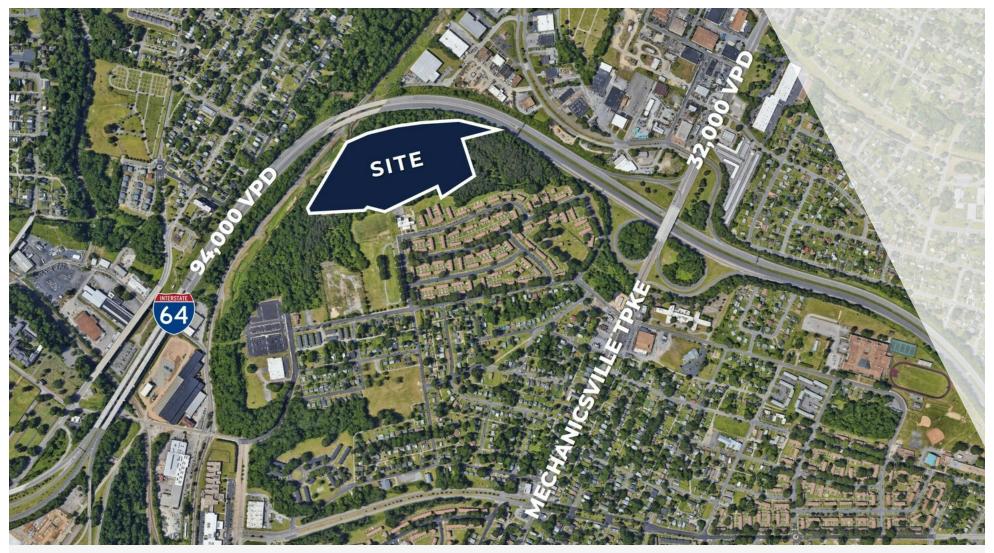

### **PROPERTY HIGHLIGHTS**

- Located off Mechanicsville Turnpike near Downtown Richmond
- Immediate access to I-64
- Mechanicsville Tpke 32,000 VPD; I-64 94,000 VPD

# **AERIAL**