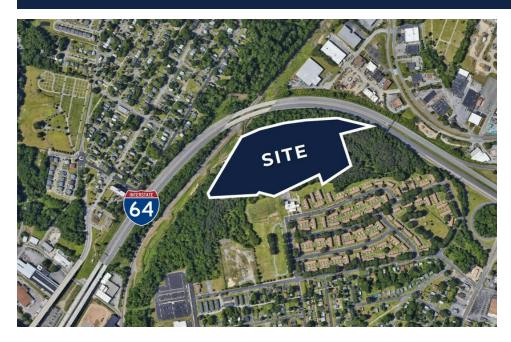

### **PROPERTY HIGHLIGHTS**

- Located off Mechanicsville Turnpike near Downtown Richmond
- Immediate access to I-64
- Mechanicsville Tpke 32,000 VPD; I-64 94,000 VPD

# **AERIAL**