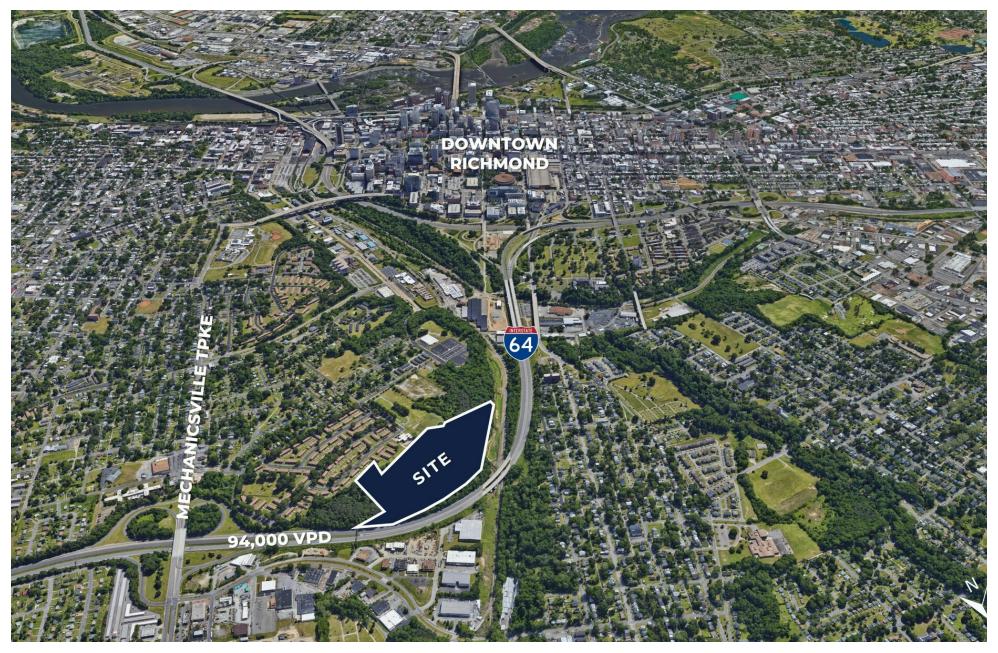

### **PROPERTY HIGHLIGHTS**

- Located off Mechanicsville Turnpike near Downtown Richmond
- Immediate access to I-64
- Mechanicsville Tpke 32,000 VPD; I-64 94,000 VPD

# **AERIAL**