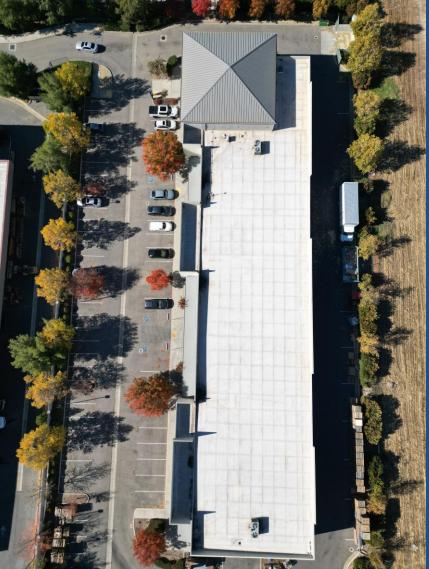

house space, including two offices and a reception space.
- Excellent 20-foot-high ceilings in the warehouse and 14, twelve foot roll up doors.
- Generous parking available on property.
- HVAC unit throughout space.
- Neighbors include JUSTIN Vineyards, San Antonio Winery, and IQMS. Close to Highways 101 and 46.

# FOR LEASE ±18,525 SQ. FT. PRIME WAREHOUSE SPACE



## CONTACT:

ROD TRUJILLO OWNER/BROKER DRE #01388764 CELL: 805.703.0999

ROD@TRUJILLO-GROUP.COM

The information contained herein has been obtained from the owner of the property or from other sources deemed reliable. While we have no reason to doubt its accuracy, we do not guarantee it.



1402 Marsh St. San Luis Obispo, CA 93401 www.Trujillo-Group.com

## **PROPERTY PHOTOS**

# FOR LEASE ±18,525 SQ. FT. PRIME WAREHOUSE SPACE







rom the owner of the property or from other sources deemed reliable. While we have no reason to doubt its accuracy, we do not

1402 Marsh St. | San Luis Obispo, CA 93401 www.Trujillo-Group.com



### CONTACT:

ROD TRUJILLO OWNER/BROKER : DRE #01388764 CELL: 805.703.0999 ROD@TRUJILLO-GROUP.COM

Commercial Real Estate GROUP

The information contained herein has been obtained from the owner of the property or from other sources deemed reliable. While we have no reason to doubt its accuracy, we do not guarantee it.

1402 Marsh St. San Luis Obispo, CA 93401 www.Trujillo-Group.com

SITE MAP

# FOR LEASE ±18,525 SQ. FT. PRIME WAREHOUSE SPACE





### CONTACT:

ROD TRUJILLO OWNER/BROKER : DRE #01388764 CELL: 805.703.0999 ROD@TRUJILLO-GROUP.COM

The information contained herein has been obtai