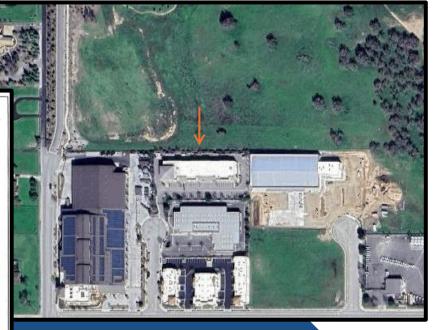

it.



1402 Marsh St. San Luis Obispo, CA 93401 www.Trujillo-Group.com

## **PROPERTY PHOTOS**

# FOR LEASE ±18,525 SQ. FT. PRIME WAREHOUSE SPACE







rom the owner of the property or from other sources deemed reliable. While we have no reason to doubt its accuracy, we do not

1402 Marsh St. | San Luis Obispo, CA 93401 www.Trujillo-Group.com



### CONTACT:

ROD TRUJILLO OWNER/BROKER : DRE #01388764 CELL: 805.703.0999 ROD@TRUJILLO-GROUP.COM

Commercial Real Estate GROUP

The information contained herein has been obtained from the owner of the property or from other sources deemed reliable. While we have no reason to doubt its accuracy, we do not guarantee it.

1402 Marsh St. San Luis Obispo, CA 93401 www.Trujillo-Group.com

SITE MAP

# FOR LEASE ±18,525 SQ. FT. PRIME WAREHOUSE SPACE





### CONTACT:

ROD TRUJILLO OWNER/BROKER : DRE #01388764 CELL: 805.703.0999 ROD@TRUJILLO-GROUP.COM

The information contained herein has been obtained from the owner of the property or from other sources deemed reliable. While we have no reason to doubt its accuracy, we do not guarantee it.



1402 Marsh St. | San Luis Obispo, CA 93401 www.Trujillo-Group.com