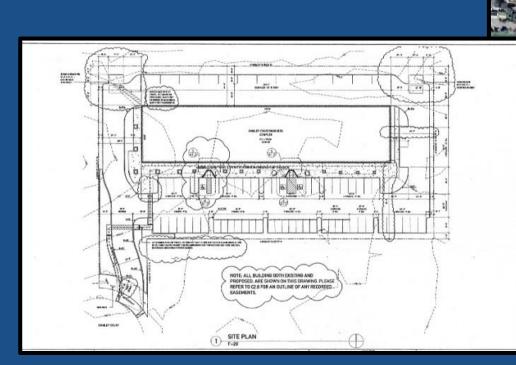

ee it.



1402 Marsh St. San Luis Obispo, CA 93401 www.Trujillo-Group.com

## **PROPERTY PHOTOS**

# FOR LEASE ±18,525 SQ. FT. PRIME WAREHOUSE SPACE







rom the owner of the property or from other sources deemed reliable. While we have no reason to doubt its accuracy, we do not

1402 Marsh St. | San Luis Obispo, CA 93401 www.Trujillo-Group.com



### CONTACT:

ROD TRUJILLO OWNER/BROKER : DRE #01388764 CELL: 805.703.0999 ROD@TRUJILLO-GROUP.COM

Commercial Real Estate GROUP

The information contained herein has been obtained from the owner of the property or from other sources deemed reliable. While we have no reason to doubt its accuracy, we do not guarantee it.

1402 Marsh St. San Luis Obispo, CA 93401 www.Trujillo-Group.com

SITE MAP

# FOR LEASE ±18,525 SQ. FT. PRIME WAREHOUSE SPACE





### CONTACT:

ROD TRUJILLO OWNER/BROKER : DRE #01388764 CELL: 805.703.0999 ROD@TRUJILLO-GROUP.COM

The information contained herein has been obtained from the owner of the property or from other sources deemed reliable. While we have no reason to doubt its accuracy, we do not guarantee it.



1402 Marsh St. | San Luis Obispo, CA 93401 www.Trujillo-Group.com