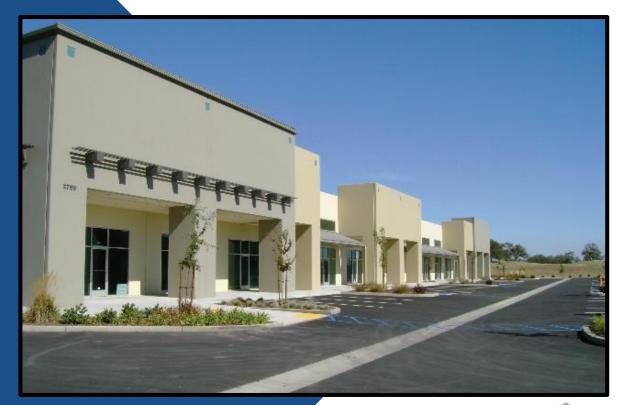

## **PROPERTY PHOTOS**

#### HIGHLIGHTS:

- Cutting-edge facility Includes 18,525/sf of warehouse space, including two offices and a reception space.
- Excellent 20-foot-high ceilings in the warehouse and 14, twelve foot roll up doors.
- Generous parking available on property.
- HVAC unit throughout space.
- Neighbors include JUSTIN Vineyards, San Antonio Winery, and IQMS. Close to Highways 101 and 46.