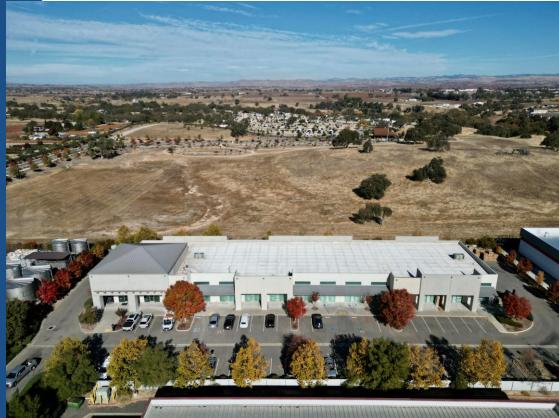

## **PROPERTY PHOTOS**

#### HIGHLIGHTS:

- Cutting-edge facility Includes 18,525/sf of warehouse space, including two offices and a reception space.
- Excellent 20-foot-high ceilings in the warehouse and 14, twelve foot roll up doors.
- Generous parking available on property.
- HVAC unit throughout space.
- Neighbors include JUSTIN Vineyards, San Antonio Winery, and IQMS. Close to Highways 101 and 46.