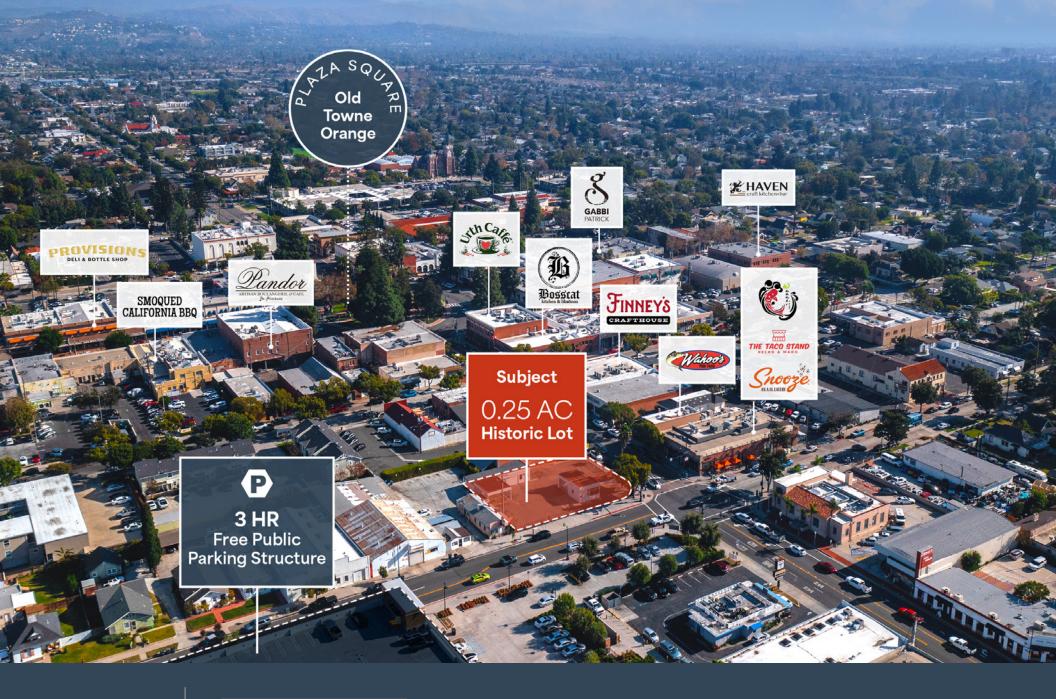

## Highlights

- Rare .25 acre lot for lease with 1,760 SF of charming historic building space located in Old Town Orange in the path of substantial economic momentum
- The property is located at the signalized intersection of Chapman and Lemon, positioned between Old Town's largest public parking structure and Plaza Square.
- The submarket has significant retail and F&B momentum with more best-in-class concepts coming soon including Fox's Culinary Dropout
- Close proximity to Chapman University, City Hall and St Joseph Hospital/CHOC
- Platinum demographics + Old Town Charm + business friendly environment!