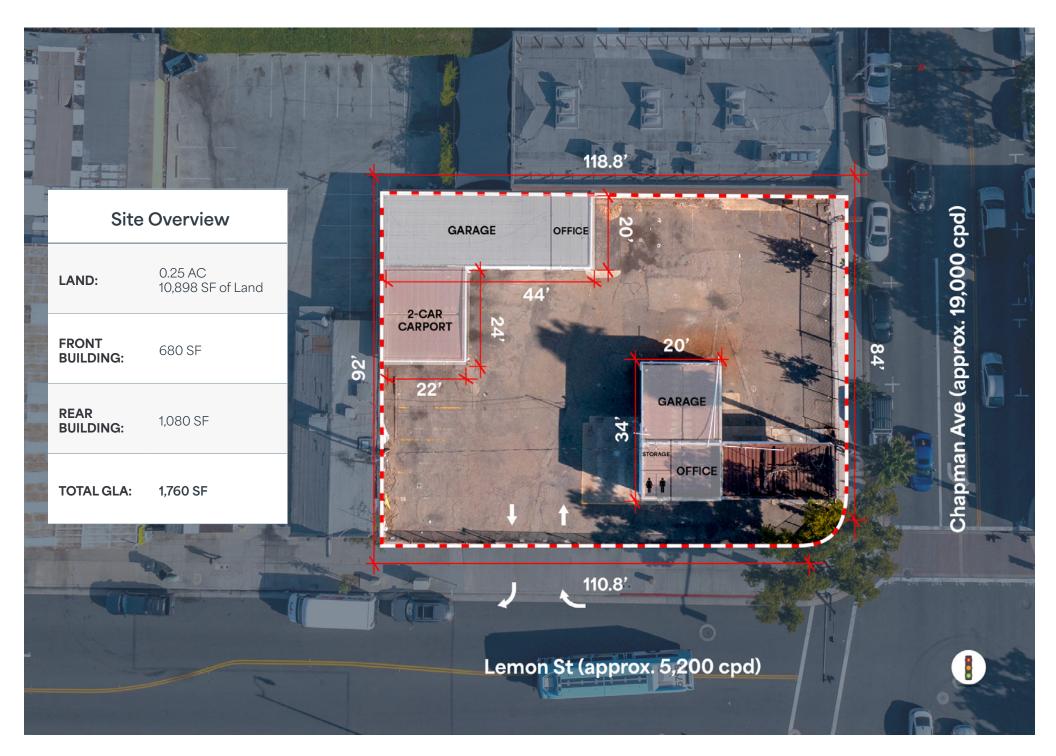

LEASING BROCHURE

1,760 SF Building on 11,000 SF Land

Option for two tenant demise:  $\pm 5,500$  SF of land /  $\pm 900$  SF building

## Highlights

- Rare .25 acre lot for lease with 1,760 SF of charming historic building space located in Old Town Orange in the path of substantial economic momentum
- The property is located at the signalized intersection of Chapman and Lemon, positioned between Old Town's largest public parking structure and Plaza Square.
- The submarket has significant retail and F&B momentum with more best-in-class concepts coming soon including Fox's Culinary Dropout
- Close proximity to Chapman University, City Hall and St Joseph Hospital/CHOC
- Platinum demographics + Old Town Charm + business friendly environment!