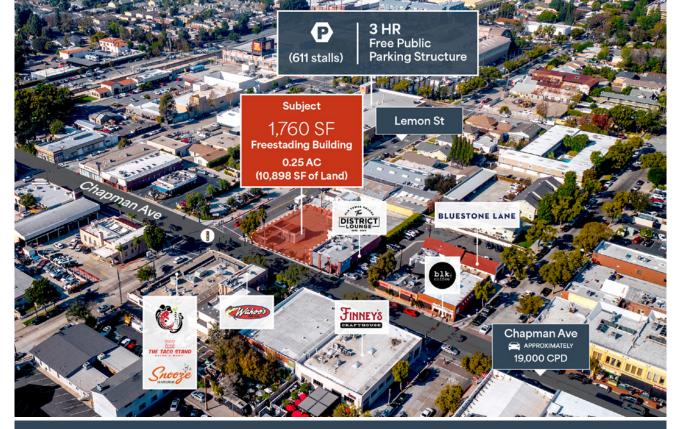

LEASING BROCHURE

1,760 SF Building on 11,000 SF Land

Option for two tenant demise:  $\pm 5,500$  SF of land /  $\pm 900$  SF building

## Highlights

- Rare .25 acre lot for lease with 1,760 SF of charming historic building space located in Old Town Orange in the path of substantial economic momentum
- The property is located at the signalized intersection of Chapman and Lemon, positioned between Old Town's largest public parking structure and Plaza Square.
- The submarket has significant retail and F&B momentum with more best-in-class concepts coming soon including Fox's Culinary Dropout
- Close proximity to Chapman University, City Hall and St Joseph Hospital/CHOC
- Platinum demographics + Old Town Charm + business friendly environment!