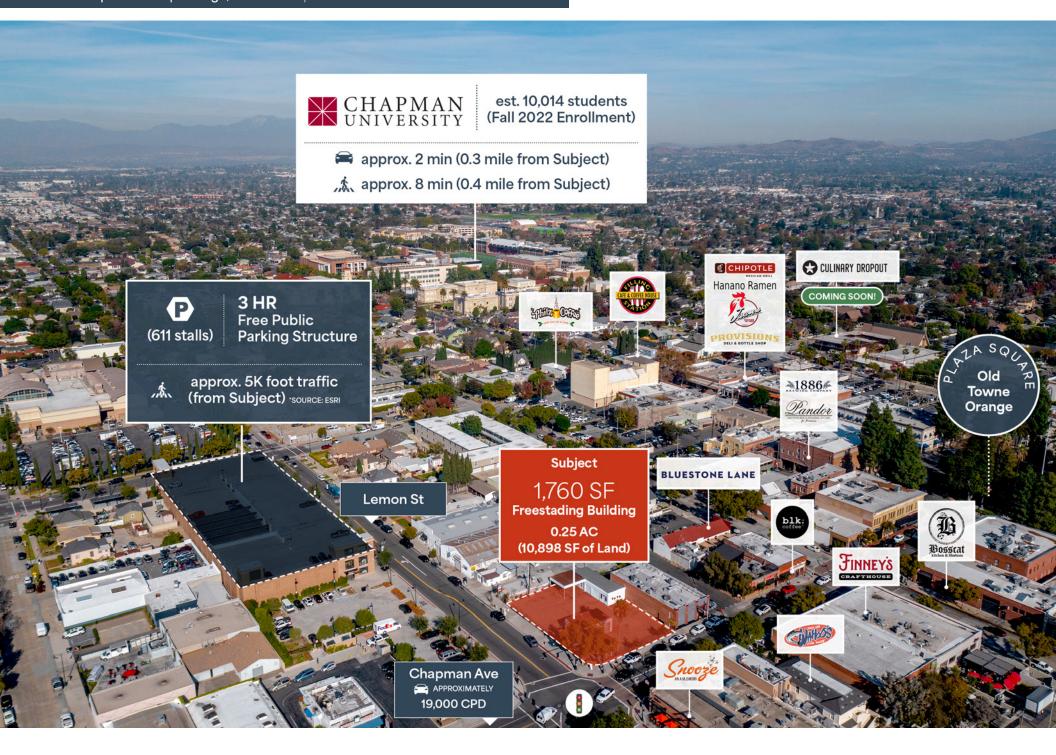

## Highlights

- Rare .25 acre lot for lease with 1,760 SF of charming historic building space located in Old Town Orange in the path of substantial economic momentum
- The property is located at the signalized intersection of Chapman and Lemon, positioned between Old Town's largest public parking structure and Plaza Square.
- The submarket has significant retail and F&B momentum with more best-in-class concepts coming soon including Fox's Culinary Dropout
- Close proximity to Chapman University, City Hall and St Joseph Hospital/CHOC
- Platinum demographics + Old Town Charm + business friendly environment!