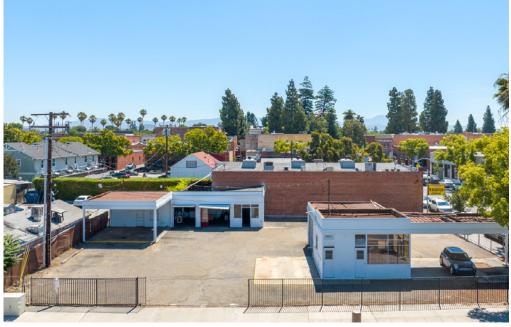

LEASING BROCHURE

1,760 SF Building on 11,000 SF Land

Option for two tenant demise:  $\pm 5,500$  SF of land /  $\pm 900$  SF building

### Food & Beverage Tenant Concept

237 W. Chapman Ave | Orange, CA 92866 | ORANGE PLAZA HISTORIC DISTRICT

## Highlights

- Rare .25 acre lot for lease with 1,760 SF of charming historic building space located in Old Town Orange in the path of substantial economic momentum
- The property is located at the signalized intersection of Chapman and Lemon, positioned between Old Town's largest public parking structure and Plaza Square.
- The submarket has significant retail and F&B momentum with more best-in-class concepts coming soon including Fox's Culinary Dropout
- Close proximity to Chapman University, City Hall and St Joseph Hospital/CHOC
- Platinum demographics + Old Town Charm + business friendly environment!