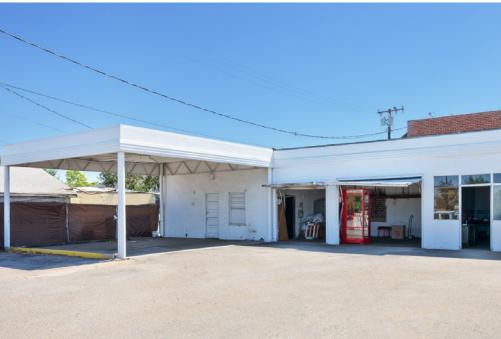

LEASING BROCHURE

1,760 SF Building on 11,000 SF Land

Option for two tenant demise:  $\pm 5,500$  SF of land /  $\pm 900$  SF building

## Highlights

- Rare .25 acre lot for lease with 1,760 SF of charming historic building space located in Old Town Orange in the path of substantial economic momentum
- The property is located at the signalized intersection of Chapman and Lemon, positioned between Old Town's largest public parking structure and Plaza Square.
- The submarket has significant retail and F&B momentum with more best-in-class concepts coming soon including Fox's Culinary Dropout
- Close proximity to Chapman University, City Hall and St Joseph Hospital/CHOC
- Platinum demographics + Old Town Charm + business friendly environment!