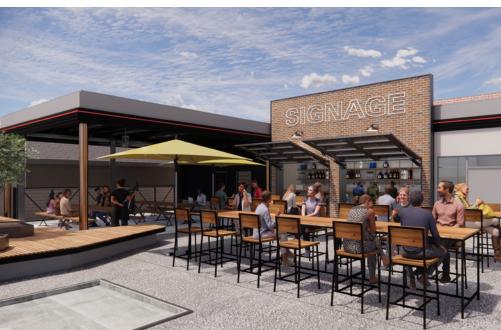

### Food & Beverage Tenant Concept

237 W. Chapman Ave | Orange, CA 92866 | ORANGE PLAZA HISTORIC DISTRICT

## Highlights

- Rare .25 acre lot for lease with 1,760 SF of charming historic building space located in Old Town Orange in the path of substantial economic momentum
- The property is located at the signalized intersection of Chapman and Lemon, positioned between Old Town's largest public parking structure and Plaza Square.
- The submarket has significant retail and F&B momentum with more best-in-class concepts coming soon including Fox's Culinary Dropout
- Close proximity to Chapman University, City Hall and St Joseph Hospital/CHOC
- Platinum demographics + Old Town Charm + business friendly environment!