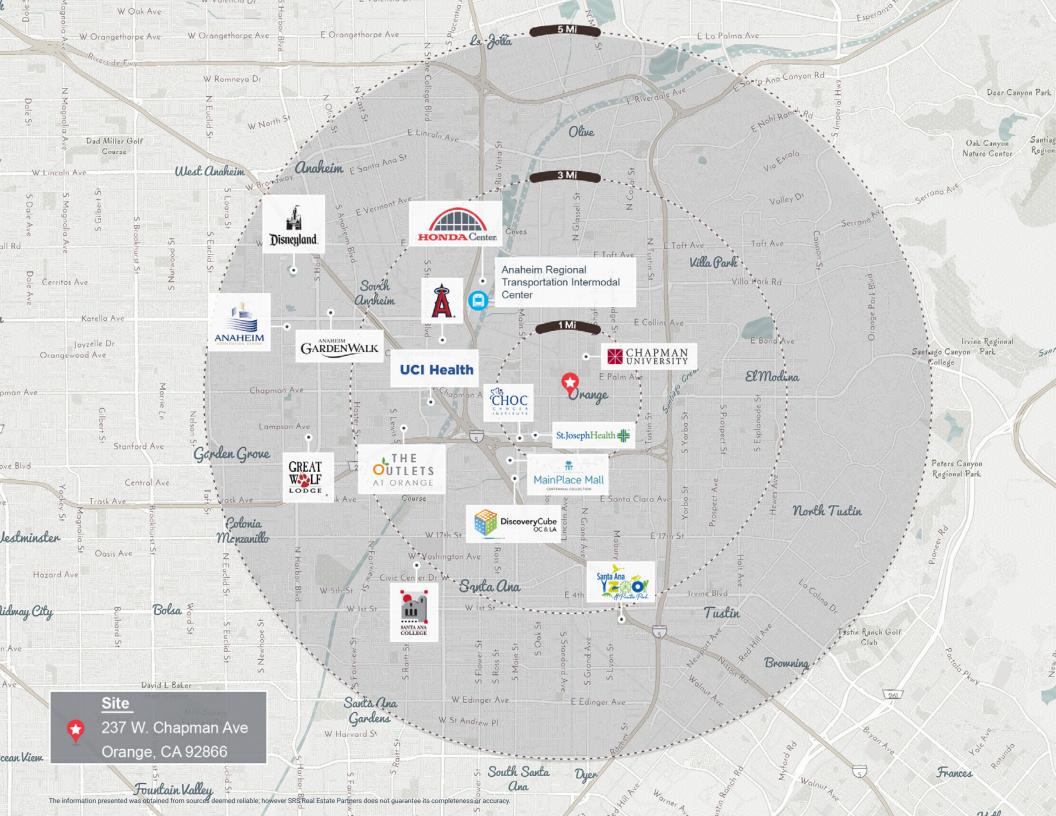

# Trade Demographics

ESTIMATE 2023 (SOURCE: ESRI)

#### one mile

Population / **27,260**Avg HH Income / **\$116,068**Daytime Population / **29,666**Median Age / **33** 

### three miles

Population / 225,605 Avg HH Income / \$121,607 Daytime Population / 171,022 Median Age / 33

#### five miles

Population / **652,022**Avg HH Income / **\$124,288**Daytime Population / **352,644**Median Age / **33** 

For More Leasing Information Contact

**TERRISON QUINN** 949 698 1107

terrison.quinn@srsre.com CA License No. 01789657 **CASEY MAHONY** 949 698 1108