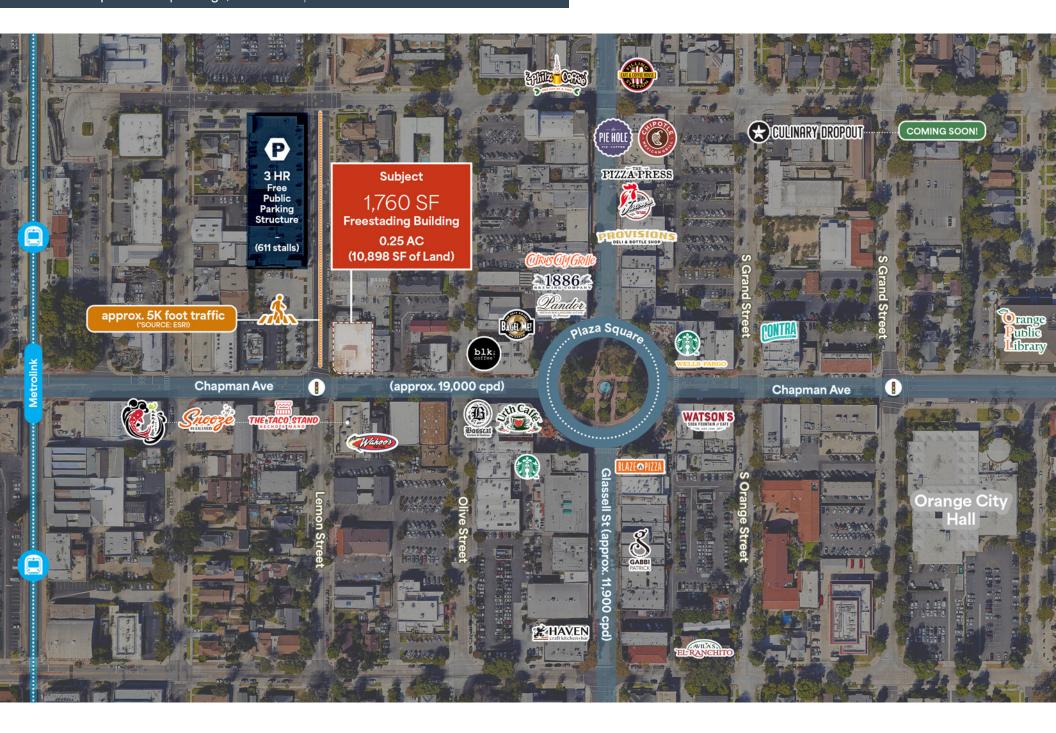

LEASING BROCHURE

1,760 SF Building on 11,000 SF Land

Option for two tenant demise:  $\pm 5,500$  SF of land /  $\pm 900$  SF building

## Highlights

- Rare .25 acre lot for lease with 1,760 SF of charming historic building space located in Old Town Orange in the path of substantial economic momentum
- The property is located at the signalized intersection of Chapman and Lemon, positioned between Old Town's largest public parking structure and Plaza Square.
- The submarket has significant retail and F&B momentum with more best-in-class concepts coming soon including Fox's Culinary Dropout
- Close proximity to Chapman University, City Hall and St Joseph Hospital/CHOC
- Platinum demographics + Old Town Charm + business friendly environment!