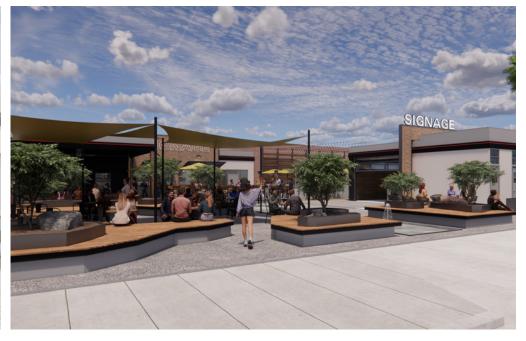

### Food & Beverage Tenant Concept

237 W. Chapman Ave | Orange, CA 92866 | ORANGE PLAZA HISTORIC DISTRICT

## Highlights

- Rare .25 acre lot for lease with 1,760 SF of charming historic building space located in Old Town Orange in the path of substantial economic momentum
- The property is located at the signalized intersection of Chapman and Lemon, positioned between Old Town's largest public parking structure and Plaza Square.
- The submarket has significant retail and F&B momentum with more best-in-class concepts coming soon including Fox's Culinary Dropout
- Close proximity to Chapman University, City Hall and St Joseph Hospital/CHOC
- Platinum demographics + Old Town Charm + business friendly environment!