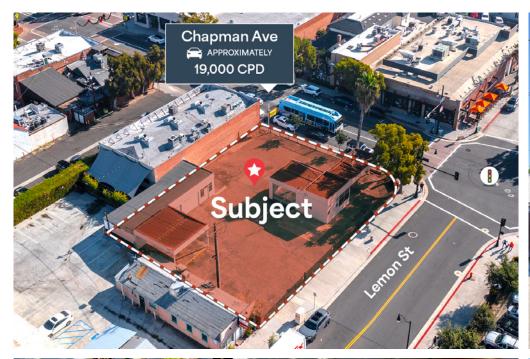

LEASING BROCHURE

1,760 SF Building on 11,000 SF Land

Option for two tenant demise:  $\pm 5,500$  SF of land /  $\pm 900$  SF building

## Highlights

- Rare .25 acre lot for lease with 1,760 SF of charming historic building space located in Old Town Orange in the path of substantial economic momentum
- The property is located at the signalized intersection of Chapman and Lemon, positioned between Old Town's largest public parking structure and Plaza Square.
- The submarket has significant retail and F&B momentum with more best-in-class concepts coming soon including Fox's Culinary Dropout
- Close proximity to Chapman University, City Hall and St Joseph Hospital/CHOC
- Platinum demographics + Old Town Charm + business friendly environment!