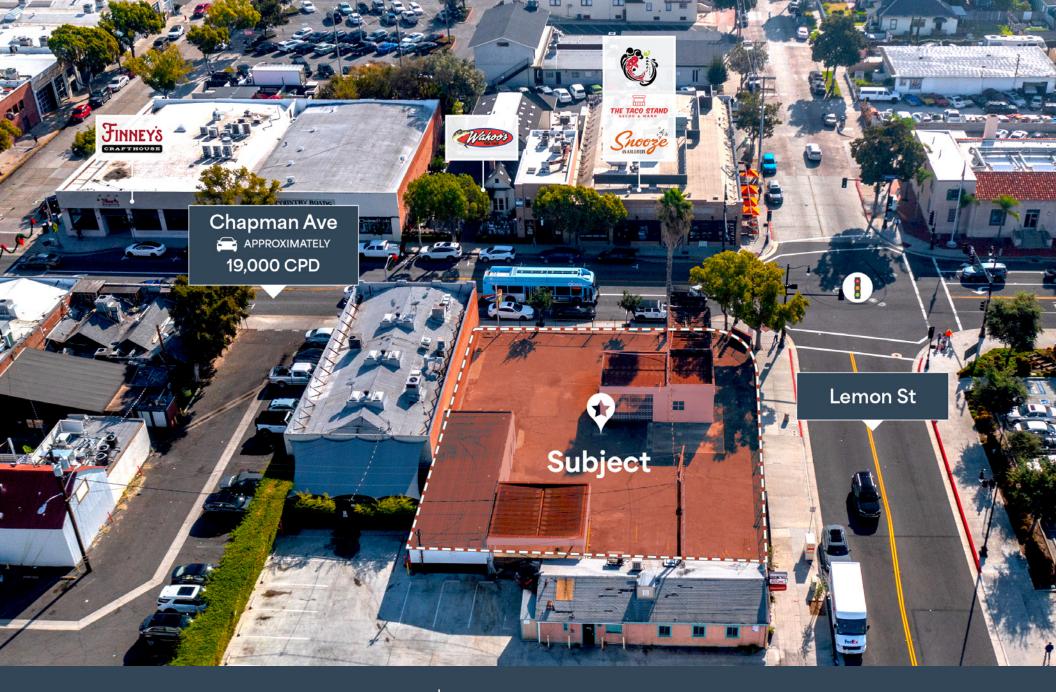

LEASING BROCHURE

1,760 SF Building on 11,000 SF Land

Option for two tenant demise:  $\pm 5,500$  SF of land /  $\pm 900$  SF building

## Highlights

- Rare .25 acre lot for lease with 1,760 SF of charming historic building space located in Old Town Orange in the path of substantial economic momentum
- The property is located at the signalized intersection of Chapman and Lemon, positioned between Old Town's largest public parking structure and Plaza Square.
- The submarket has significant retail and F&B momentum with more best-in-class concepts coming soon including Fox's Culinary Dropout
- Close proximity to Chapman University, City Hall and St Joseph Hospital/CHOC
- Platinum demographics + Old Town Charm + business friendly environment!