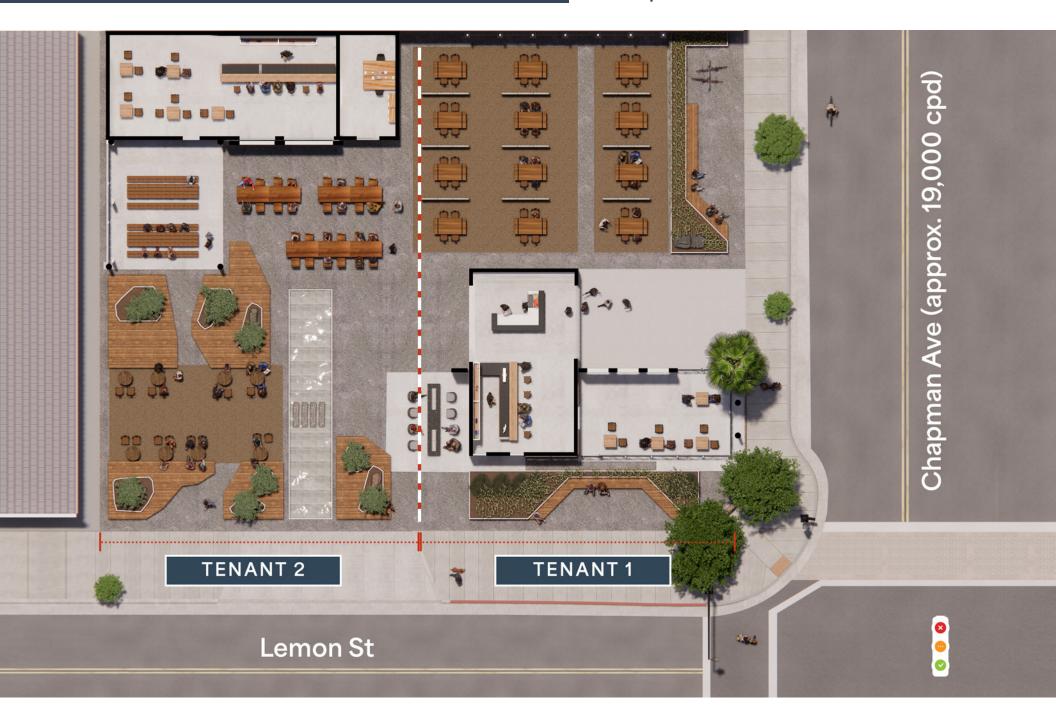

LEASING BROCHURE

1,760 SF Building on 11,000 SF Land

Option for two tenant demise:  $\pm 5,500$  SF of land /  $\pm 900$  SF building

### Food & Beverage Tenant Concept

237 W. Chapman Ave | Orange, CA 92866 | ORANGE PLAZA HISTORIC DISTRICT