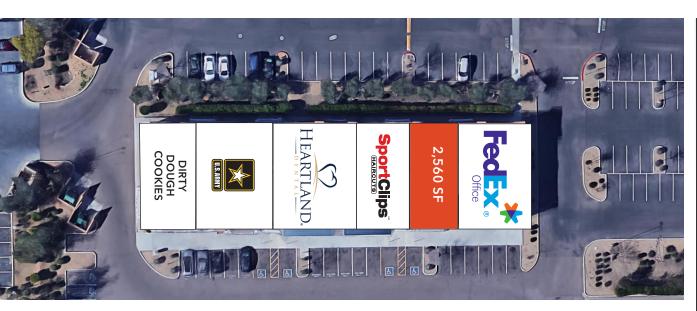

#### **AVAILABILITIES**

| Suite   | Tenant              | SF    |
|---------|---------------------|-------|
| 101/102 | Fedex Office        | 2,000 |
| 103     | VACANT              | 2,560 |
| 104     | Sport Clips         | 1,110 |
| 105/106 | Heartland Dental    | 3,188 |
| 107/110 | US Army Corps       | 3,938 |
| 111     | Dirty Dough Cookies | 1,268 |

#### JOIN: