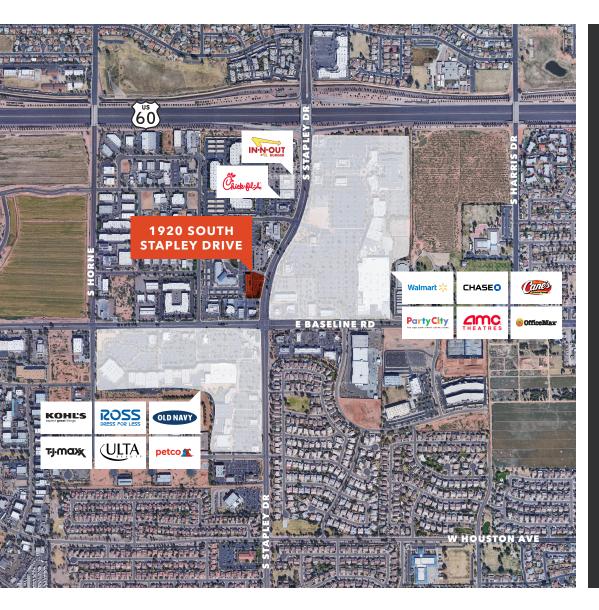

## The Shoppes at Stapley

1920 S STAPLEY DRIVE, MESA, AZ 85204

### **FEATURES**

Excellent visibility to Stapley traffic, and over 60,000 VPD at intersection

Strong daytime employment numbers with over 72,000 employees within 3 miles

Established, long-term tenancy

Dynamic retail intersection with national cotenancy including Walmart, Kohls, AMC Theaters, In-n-Out, Ross, and Chick Fil-A