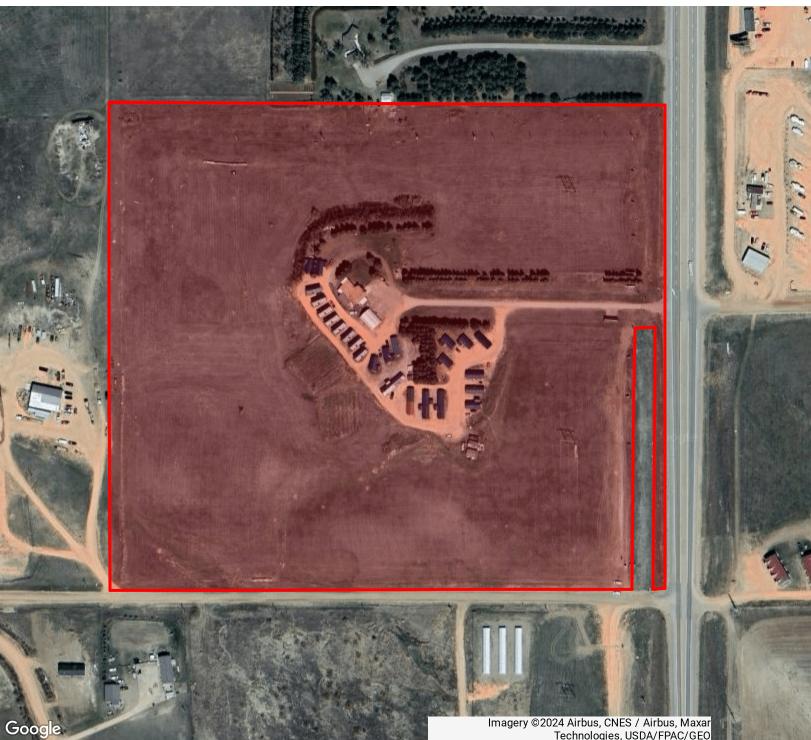

Stocked with Pots, Pans, Glasses, Dishes & Utensils | In-Unit Stackable Washer / Dryer Combos | Full Hot Water Tanks | 6 Foot Porch | Vaulted Ceilings
- Suites Include Private Bath / Shower, WiFi, TV, & Pull-Out Couch (To Accommodate Up to 2 More Guests)
- Beautiful Views From Every Cabin

- Two-Story Lodge Totals 4,400 +/- SF | Includes (4) 1,100 +/- SF 3-Bedroom Units With Same Amenities As Cabins
- Two-Story Barn Totals 2,400 +/- SF | Includes (1) 1,200 +/- SF Lodge, (1) 700 +/- SF 2-Bedroom Unit & (1) 500 +/- SF 1-Bedroom Unit
- 600 +/- SF Shed / Office
- Built in 2013
- Zoned: Commercial
- Parcel ID: 650006020
- Property is Conveniently Located Directly off Theodore Roosevelt Highway in the Heart of the Bakken, Just 3.5 Miles Away from Main Street in Watford City



FOR SALE

AERIAL



Technologies, USDA/FPAC/GEO

#### WITH THEODORE ROOSEVELT HIGHWAY FRONTAGE

2261 HIGHWAY 85 N WATFORD CITY, ND 58854

FOR SALE

EXTERIOR & PROPERTY AMENITIES









#### WITH THEODORE ROOSEVELT HIGHWAY FRONTAGE

2261 HIGHWAY 85 N WATFORD CITY, ND 58854

FOR SALE

CABIN INTERIORS





#### WITH THEODORE ROOSEVELT HIGHWAY FRONTAGE

2261 HIGHWAY 85 N WATFORD CITY, ND 58854

FOR SALE

LODGE PHOTOS









#### WITH THEODORE ROOSEVELT HIGHWAY FRONTAGE

2261 HIGHWAY 85 N WATFORD CITY, ND 58854

FOR SALE

#### 1 & 2 BEDROOM FLOORPLANS







#### WITH THEODORE ROOSEVELT HIGHWAY FRONTAGE

2261 HIGHWAY 85 N WATFORD CITY, ND 58854

FOR SALE