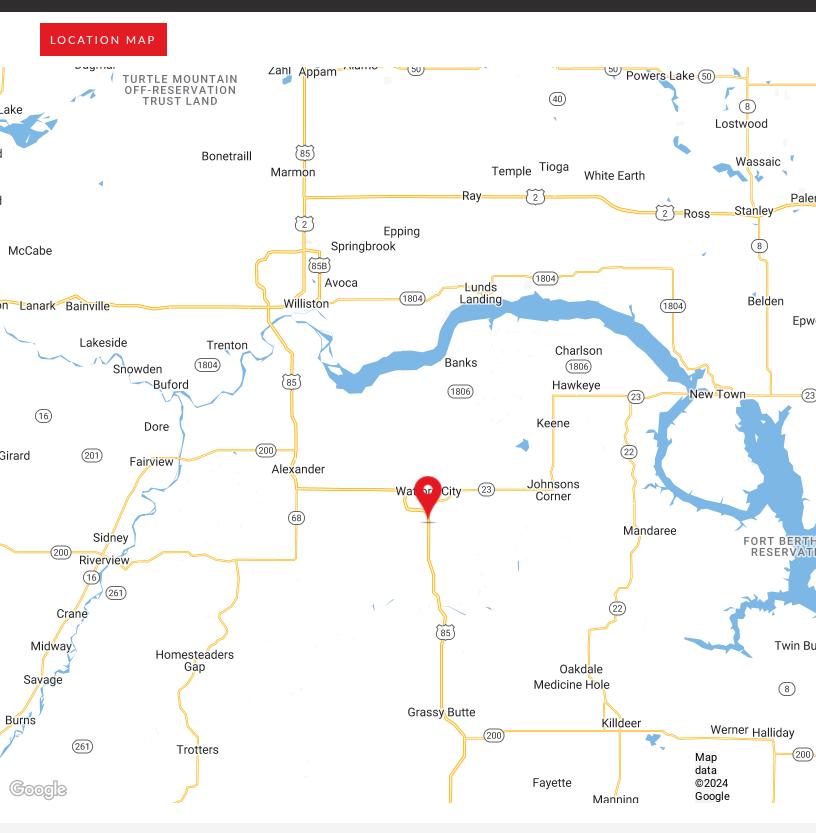

- Two-Story Lodge Totals 4,400 +/- SF | Includes (4) 1,100 +/- SF 3-Bedroom Units With Same Amenities As Cabins
- Two-Story Barn Totals 2,400 +/- SF | Includes (1) 1,200 +/- SF Lodge, (1) 700 +/- SF 2-Bedroom Unit & (1) 500 +/- SF 1-Bedroom Unit
- 600 +/- SF Shed / Office
- Built in 2013
- Zoned: Commercial
- Parcel ID: 650006020
- Property is Conveniently Located Directly off Theodore Roosevelt Highway in the Heart of the Bakken, Just 3.5 Miles Away from Main Street in Watford City