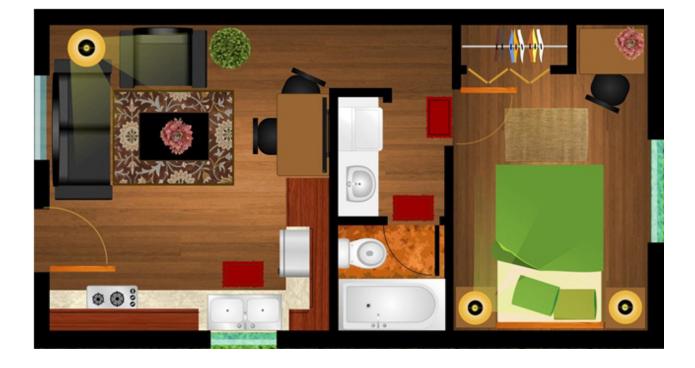

#### 1 & 2 BEDROOM FLOORPLANS

#### **PROPERTY HIGHLIGHTS**

- For Sale Bakken Multifamily Investment Opportunity
- 37 Units Across 37.70 +/- AC
- Totaling 23,690 +/- SF
- Includes 28 Individual Cabins, 1 Lodge & 1 Barn (Both with Units)
- (13) 1-Bedroom Cabins 480 +/- SF / Each
- (15) 2-Bedroom Cabins 640 +/- SF / Each
- Each Cabin Has: High-End Appliances Including Stainless Steel Fridge, Stove, & Microwave | Kitchens Fully Stocked with Pots, Pans, Glasses, Dishes & Utensils | In-Unit Stackable Washer / Dryer Combos | Full Hot Water Tanks | 6 Foot Porch | Vaulted Ceilings
- Suites Include Private Bath / Shower, WiFi, TV, & Pull-Out Couch (To Accommodate Up to 2 More Guests)
- Beautiful Views From Every Cabin

- Two-Story Lodge Totals 4,400 +/- SF | Includes (4) 1,100 +/- SF 3-Bedroom Units With Same Amenities As Cabins
- Two-Story Barn Totals 2,400 +/- SF | Includes (1) 1,200 +/- SF Lodge, (1) 700 +/- SF 2-Bedroom Unit & (1) 500 +/- SF 1-Bedroom Unit
- 600 +/- SF Shed / Office
- Built in 2013
- Zoned: Commercial
- Parcel ID: 650006020
- Property is Conveniently Located Directly off Theodore Roosevelt Highway in the Heart of the Bakken, Just 3.5 Miles Away from Main Street in Watford City