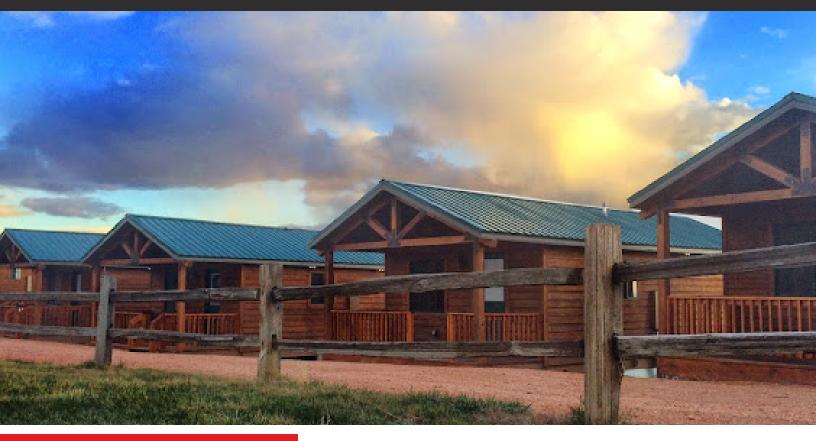

#### **PROPERTY HIGHLIGHTS**

- For Sale Bakken Multifamily Investment Opportunity
- 37 Units Across 37.70 +/- AC
- Totaling 23,690 +/- SF
- Includes 28 Individual Cabins, 1 Lodge & 1 Barn (Both with Units)
- (13) 1-Bedroom Cabins 480 +/- SF / Each
- (15) 2-Bedroom Cabins 640 +/- SF / Each
- Each Cabin Has: High-End Appliances Including Stainless Steel Fridge, Stove, & Microwave | Kitchens Fully Stocked with Pots, Pans, Glasses, Dishes & Utensils | In-Unit Stackable Washer / Dryer Combos | Full Hot Water Tanks | 6 Foot Porch | Vaulted Ceilings
- Suites Include Private Bath / Shower, WiFi, TV, & Pull-Out Couch (To Accommodate Up to 2 More Guests)
- Beautiful Views From Every Cabin

- Two-Story Lodge Totals 4,400 +/- SF | Includes (4) 1,100 +/- SF 3-Bedroom Units With Same Amenities As Cabins
- Two-Story Barn Totals 2,400 +/- SF | Includes (1) 1,200 +/- SF Lodge, (1) 700 +/- SF 2-Bedroom Unit & (1) 500 +/- SF 1-Bedroom Unit
- 600 +/- SF Shed / Office
- Built in 2013
- Zoned: Commercial
- Parcel ID: 650006020
- Property is Conveniently Located Directly off Theodore Roosevelt Highway in the Heart of the Bakken, Just 3.5 Miles Away from Main Street in Watford City