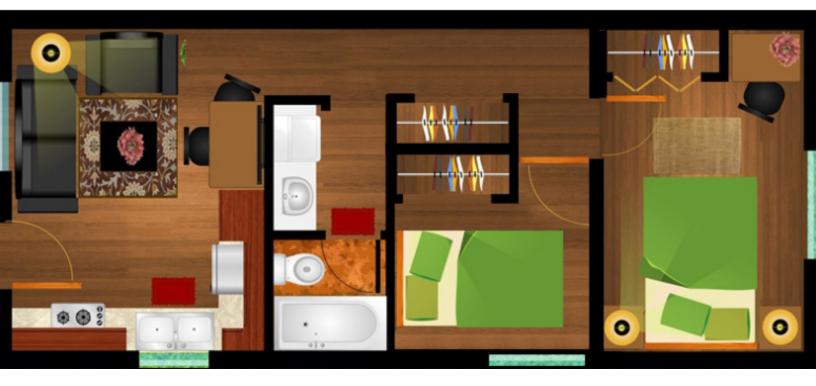

#### 1 & 2 BEDROOM FLOORPLANS

#### **PROPERTY HIGHLIGHTS**

- For Sale Bakken Multifamily Investment Opportunity
- 37 Units Across 37.70 +/- AC
- Totaling 23,690 +/- SF
- Includes 28 Individual Cabins, 1 Lodge & 1 Barn (Both with Units)
- (13) 1-Bedroom Cabins 480 +/- SF / Each
- (15) 2-Bedroom Cabins 640 +/- SF / Each
- Each Cabin Has: High-End Appliances Including Stainless Steel Fridge, Stove, & Microwave | Kitchens Fully Stocked with Pots, Pans, Glasses, Dishes & Utensils | In-Unit Stackable Washer / Dryer Combos | Full Hot Water Tanks | 6 Foot Porch | Vaulted Ceilings
- Suites Include Private Bath / Shower, WiFi, TV, & Pull-Out Couch (To Accommodate Up to 2 More Guests)
- Beautiful Views From Every Cabin

- Two-Story Lodge Totals 4,400 +/- SF | Includes (4) 1,100 +/- SF 3-Bedroom Units With Same Amenities As Cabins
- Two-Story Barn Totals 2,400 +/- SF | Includes (1) 1,200 +/- SF Lodge, (1) 700 +/- SF 2-Bedroom Unit & (1) 500 +/- SF 1-Bedroom Unit
- 600 +/- SF Shed / Office
- Built in 2013
- Zoned: Commercial
- Parcel ID: 650006020
- Property is Conveniently Located Directly off Theodore Roosevelt Highway in the Heart of the Bakken, Just 3.5 Miles Away from Main Street in Watford City