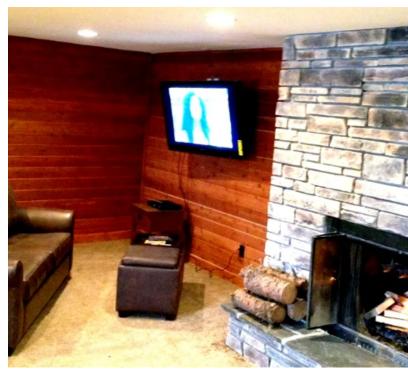

#### WITH THEODORE ROOSEVELT HIGHWAY FRONTAGE

2261 HIGHWAY 85 N WATFORD CITY, ND 58854

FOR SALE

CABIN INTERIORS

#### **PROPERTY HIGHLIGHTS**

- For Sale Bakken Multifamily Investment Opportunity
- 37 Units Across 37.70 +/- AC
- Totaling 23,690 +/- SF
- Includes 28 Individual Cabins, 1 Lodge & 1 Barn (Both with Units)
- (13) 1-Bedroom Cabins 480 +/- SF / Each
- (15) 2-Bedroom Cabins 640 +/- SF / Each
- Each Cabin Has: High-End Appliances Including Stainless Steel Fridge, Stove, & Microwave | Kitchens Fully Stocked with Pots, Pans, Glasses, Dishes & Utensils | In-Unit Stackable Washer / Dryer Combos | Full Hot Water Tanks | 6 Foot Porch | Vaulted Ceilings
- Suites Include Private Bath / Shower, WiFi, TV, & Pull-Out Couch (To Accommodate Up to 2 More Guests)
- Beautiful Views From Every Cabin