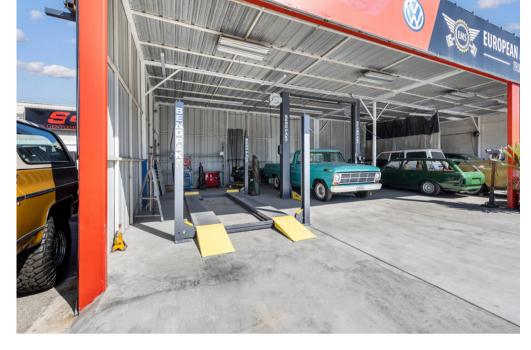

### **AVAILABILITY LAYOUT**

Auto Bay (x6)

• 6 Built Out Auto Bay's

Office Space

Included

Parking Spaces

• 6+ Spaces

## **AVAILABILITY LAYOUT**

Auto Bay (x6)

• \$4,000 NNN / Bay

Office Space

Included

Parking Spaces

• 6+ Spaces