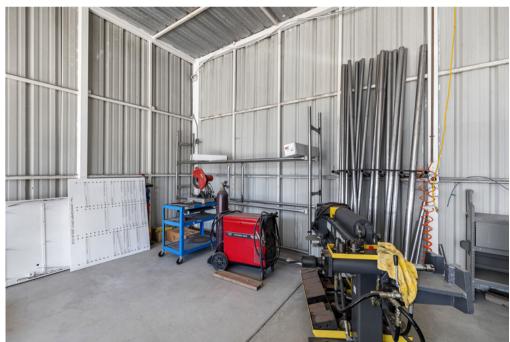

# **\$Upon Request**

- Six Auto Bay's
- Auto Lifts
- Metal bending tools, welders, metal piping materials to create exhaust pipes included
- Small Office Space
- 6 in lot parking spaces next to the auto bays included (more parking to be negotiated)

### **AVAILABILITY LAYOUT**

Auto Bay (x6)

• 6 Built Out Auto Bay's

Office Space

Included

Parking Spaces

• 6+ Spaces