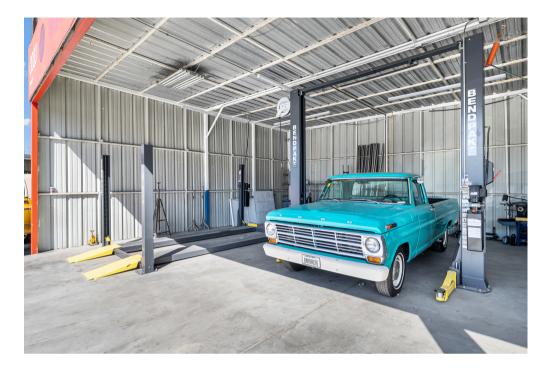

### **AVAILABILITY LAYOUT**

Auto Bay (x6)

• 6 Built Out Auto Bay's

Office Space

Included

Parking Spaces

• 6+ Spaces

## **AVAILABILITY LAYOUT**

Auto Bay (x6)

• \$4,000 NNN / Bay

Office Space

Included

Parking Spaces

• 6+ Spaces