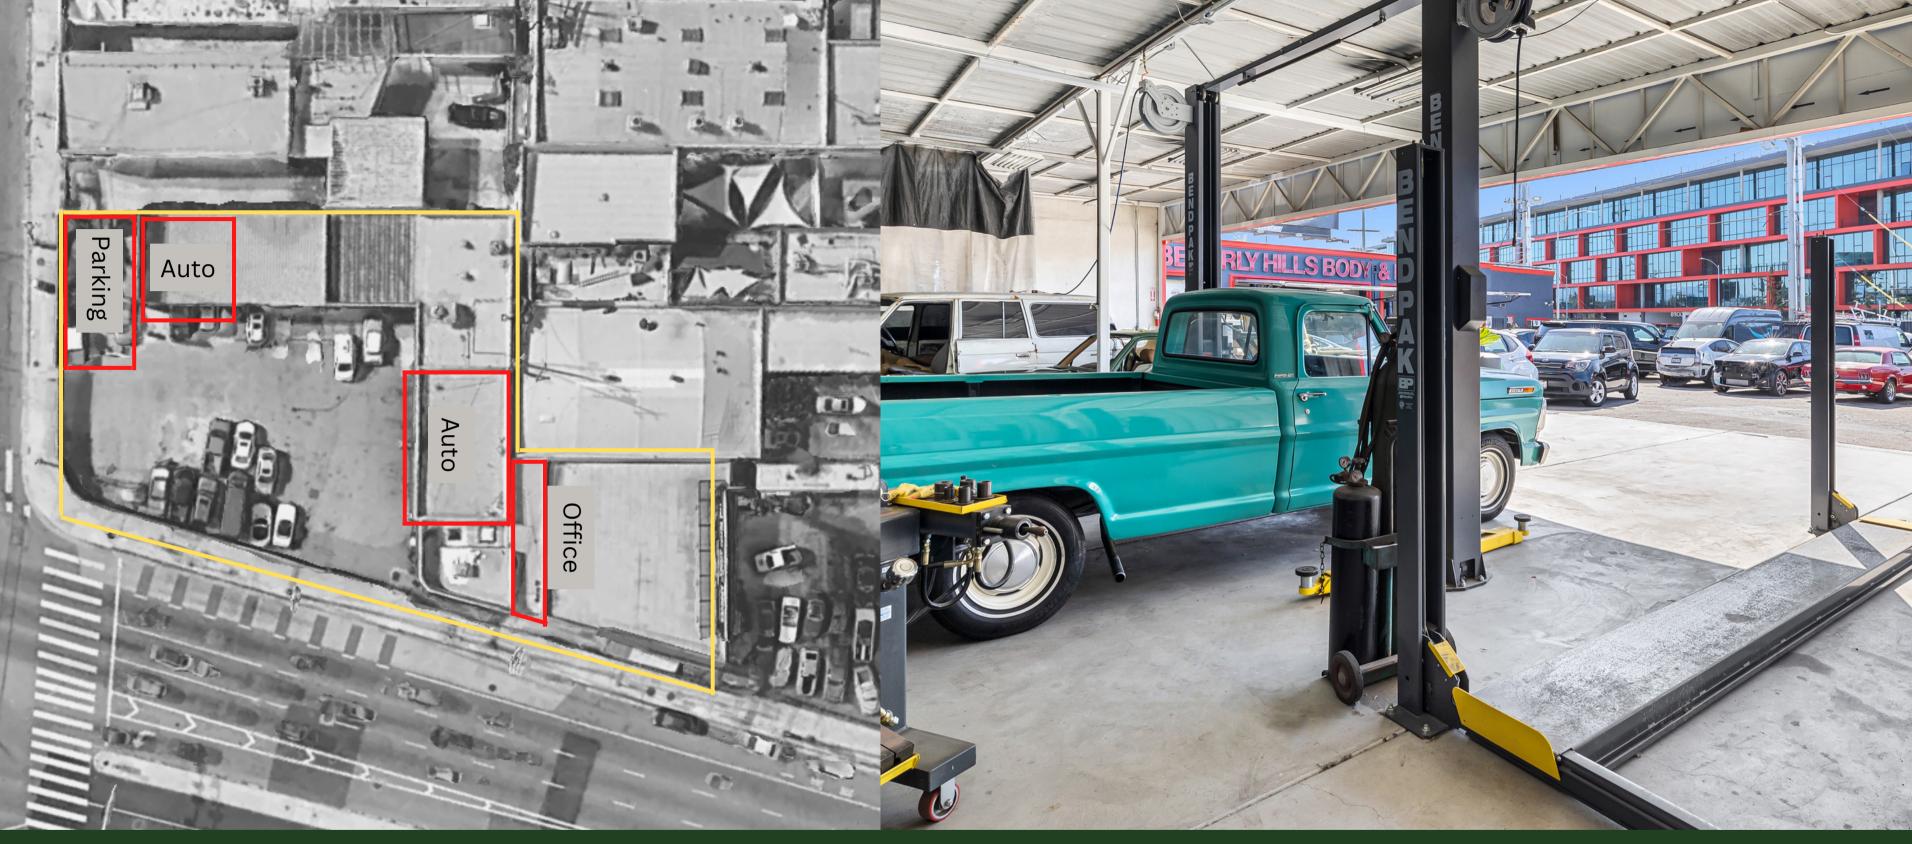

### **AVAILABILITY LAYOUT**

Auto Bay (x6)

• 6 Built Out Auto Bay's

Office Space

Included

Parking Spaces

• 6+ Spaces

## **AVAILABILITY LAYOUT**

Auto Bay (x6)

• \$4,000 NNN / Bay

Office Space

Included

Parking Spaces

• 6+ Spaces