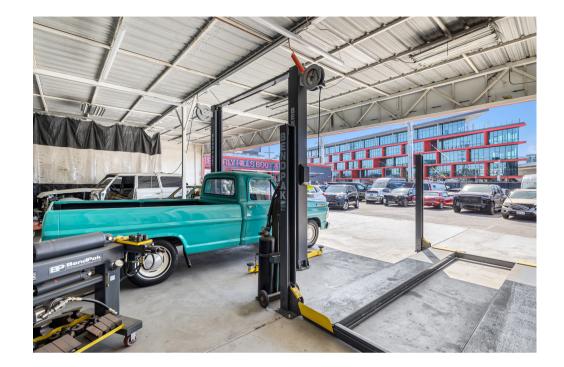

FOR LEASE - AUTOMOTIVE (6 AUTO BAYS)

**ALLY COMMERCIAL REAL ESTATE PRESENTS** 

8951 Venice Blvd

Los Angeles, CA 90034

**LEASE PRICE** 

\$UNDISCLOSED/UPON REQUEST

# **\$Upon Request**

- Six Auto Bay's
- Auto Lifts
- Metal bending tools, welders, metal piping materials to create exhaust pipes included
- Small Office Space
- 6 in lot parking spaces next to the auto bays included (more parking to be negotiated)

### **AVAILABILITY LAYOUT**

Auto Bay (x6)

• 6 Built Out Auto Bay's

Office Space

Included

Parking Spaces

• 6+ Spaces