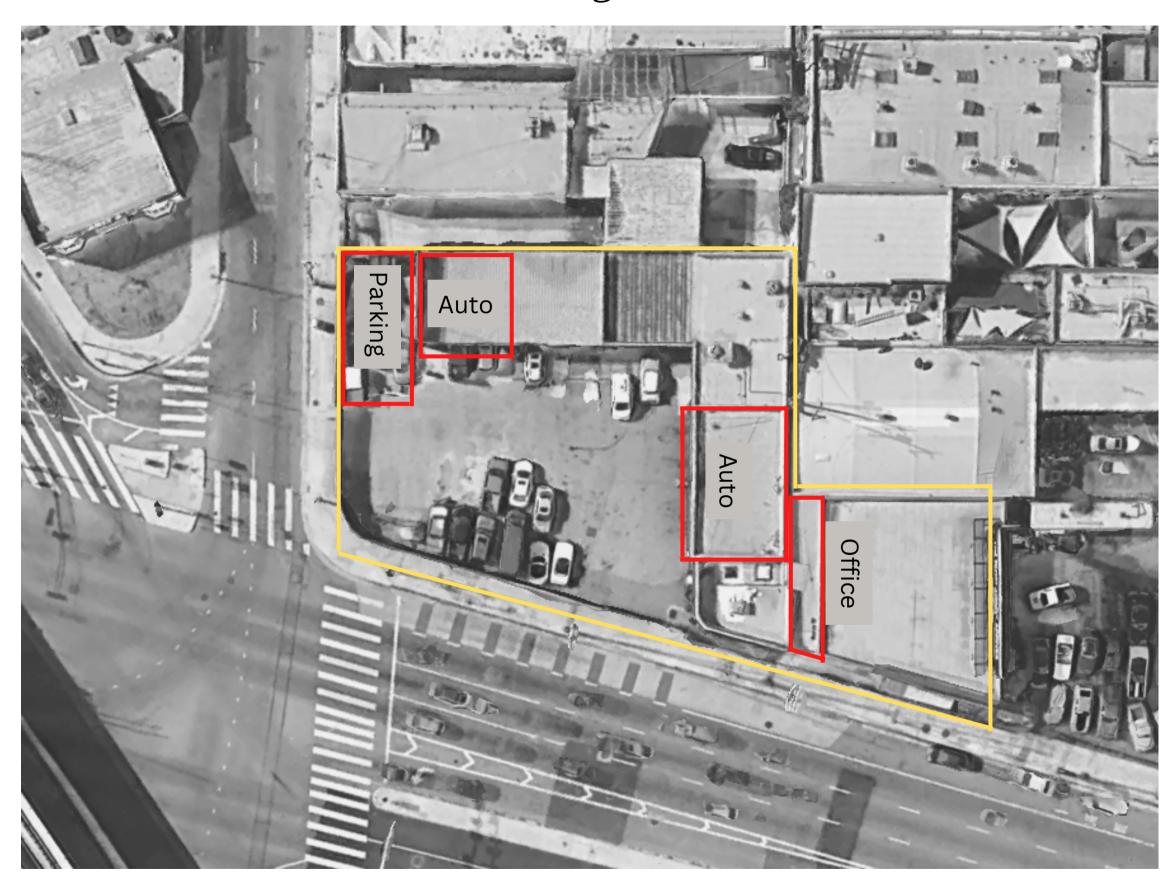

### **AVAILABILITY LAYOUT**

Auto Bay (x6)

• 6 Built Out Auto Bay's

Office Space

Included

Parking Spaces

• 6+ Spaces

## **AVAILABILITY LAYOUT**

Auto Bay (x6)

• \$4,000 NNN / Bay

Office Space

Included

Parking Spaces

• 6+ Spaces