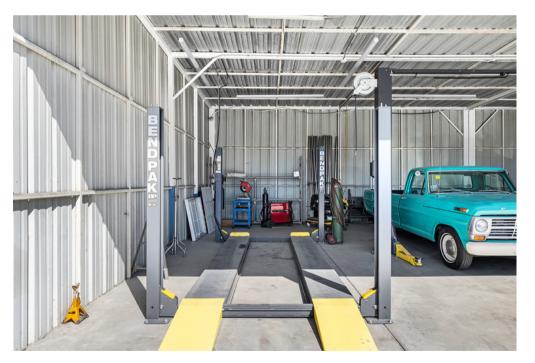

### **AVAILABILITY LAYOUT**

Auto Bay (x6)

• 6 Built Out Auto Bay's

Office Space

Included

Parking Spaces

• 6+ Spaces

## **AVAILABILITY LAYOUT**

Auto Bay (x6)

• \$4,000 NNN / Bay

Office Space

Included

Parking Spaces

• 6+ Spaces