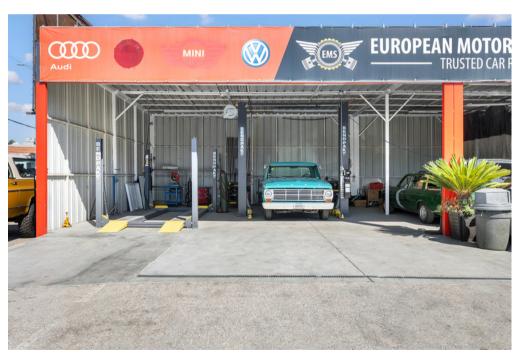

### **AVAILABILITY LAYOUT**

Auto Bay (x6)

• 6 Built Out Auto Bay's

Office Space

Included

Parking Spaces

• 6+ Spaces

## **AVAILABILITY LAYOUT**

Auto Bay (x6)

• \$4,000 NNN / Bay

Office Space

Included

Parking Spaces

• 6+ Spaces