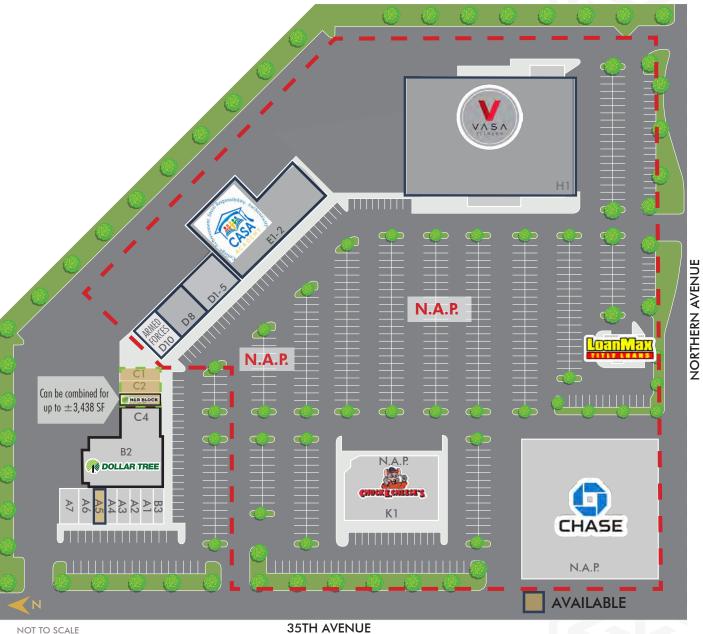

# TENANTS

| SUITE | TENANT                     | ± SIZE (SF) |
|-------|----------------------------|-------------|
| A1    | Water & Ice                | 983         |
| A2    | Metro Mobile               | 766         |
| A3    | Advanced Chiropractic      | 988         |
| A4    | 1st Acceptance Ins.        | 738         |
| A5    | AVAILABLE                  | 1,039       |
| A6    | Barber Shop                | 926         |
| A7    | Choko Loco                 | 1,492       |
| B2    | Dollar Tree                | 8,480       |
| B3    | LaPatrona Fashion          | 745         |
| C1    | AVAILABLE                  | 1,186       |
| C2    | AVAILABLE                  | 909         |
| C3    | H&R Block                  | 1,343       |
| C4    | Mima's Beauty College      | 3,759       |
| D1-5  | CASA Academy               | 4,575       |
| D8    | CASA Academy               | 3,780       |
| D10   | Armed Forces Career Center | 2,092       |
| E1-2  | CASA Academy               | 17,962      |
| H1    | Vasa Fitness               | 60,000      |
| J1    | LoanMax                    | 2,440       |
|       |                            |             |