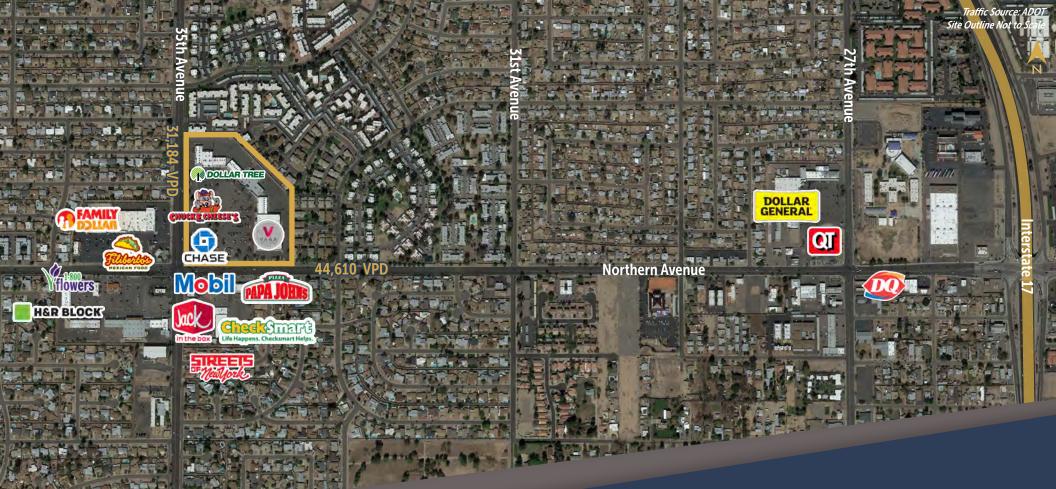

## TRAFFIC COUNTS

Northern Ave 35th Ave 44,610 VPD 31,184 VPD

Source ADOT

NOT TO SCALE ALL DIMENSIONS ARE APPROXIMATE