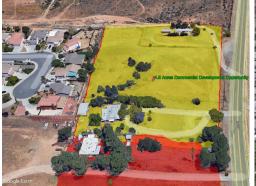

**PURCHASE PRICE:** 

\$3,950,000.00

Land Size: 4.50 Acres Property Size: 155,520 Sq. Ft.

4.5 Acres of Land Zoned C2, General Commercial in the City of Lake Elsinore in close proximity to the Interstate 15 Freeway and located as part of a 10 Acre Commercially zoned property in close proximity to high-density residential development. The property is located on the North East corner of Lake Street and Running Deer Road.