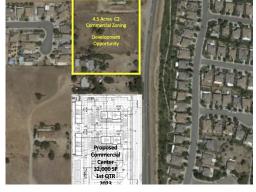

There is a planned commercial development in the process of final entitlement on approximately 6 acres to the South of this property at the northwest corner of Mountain Street and Lake Street. The commercial project consists of an approximately 32,000 retail center including a fuel station, and in-line retail buildings.