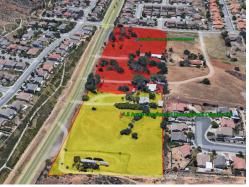

**PURCHASE PRICE:** 

\$3,950,000.00

Land Size: 4.50 Acres Property Size: 155,520 Sq. Ft.

4.5 Acres of Land Zoned C2, General Commercial in the City of Lake Elsinore in close proximity to the Interstate 15 Freeway and located as part of a 10 Acre Commercially zoned property in close proximity to high-density residential development. The property is located on the North East corner of Lake Street and Running Deer Road.