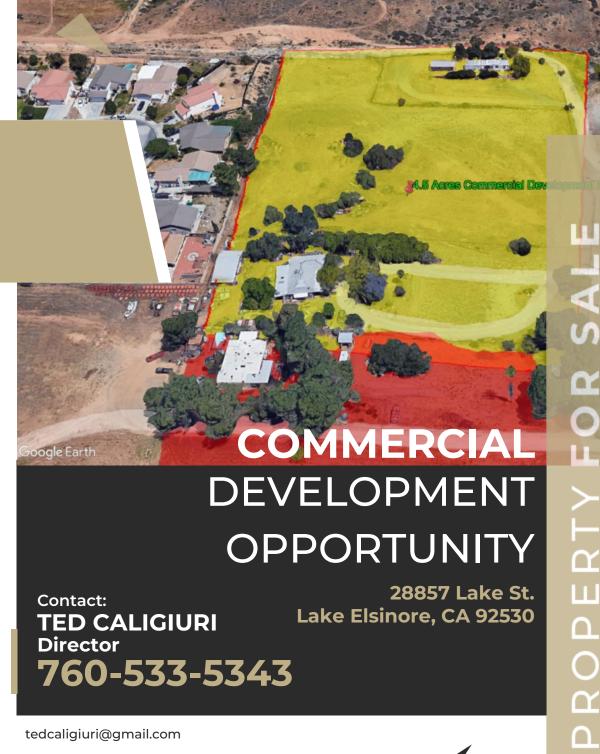

**PURCHASE PRICE:** 

\$3,950,000.00

Land Size: 4.50 Acres Property Size: 155,520 Sq. Ft.

4.5 Acres of Land Zoned C2, General Commercial in the City of Lake Elsinore in close proximity to the Interstate 15 Freeway and located as part of a 10 Acre Commercially zoned property in close proximity to high-density residential development. The property is located on the North East corner of Lake Street and Running Deer Road.