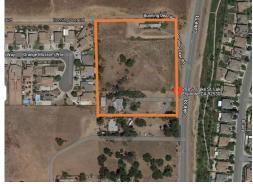

**PURCHASE PRICE:** 

\$3,950,000.00

Land Size: 4.50 Acres Property Size: 155,520 Sq. Ft.

4.5 Acres of Land Zoned C2, General Commercial in the City of Lake Elsinore in close proximity to the Interstate 15 Freeway and located as part of a 10 Acre Commercially zoned property in close proximity to high-density residential development. The property is located on the North East corner of Lake Street and Running Deer Road.

There is a planned commercial development in the process of final entitlement on approximately 6 acres to the South of this property at the northwest corner of Mountain Street and Lake Street. The commercial project consists of an approximately 32,000 retail center including a fuel station, and in-line retail buildings.