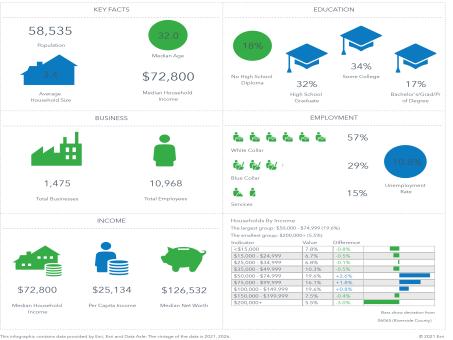

: 4.50 Acres Property Size: 155,520 Sq. Ft.

4.5 Acres of Land Zoned C2, General Commercial in the City of Lake Elsinore in close proximity to the Interstate 15 Freeway and located as part of a 10 Acre Commercially zoned property in close proximity to high-density residential development. The property is located on the North East corner of Lake Street and Running Deer Road.

There is a planned commercial development in the process of final entitlement on approximately 6 acres to the South of this property at the northwest corner of Mountain Street and Lake Street. The commercial project consists of an approximately 32,000 retail center including a fuel station, and in-line retail buildings.

Allows for the uses identified in C0, C1, and the C2 General Commercial District.



















TED CALIGIURI
Director
760-533-5343